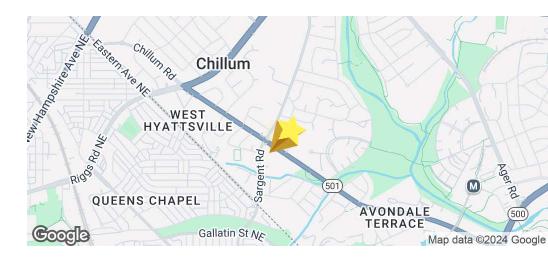

# **1331 CHILLUM RD**

# Hyattsville, MD 20782

11.100

**YOUR SIGN HERE** 

## 1331 CHILLUM RD

Hyattsville, MD 20782

| OFFERING SUMMARY |                     | PROPERTY OVERVIEW                                                                                                                                                                                                                                                                                                                                                                                                                                                                          |
|------------------|---------------------|--------------------------------------------------------------------------------------------------------------------------------------------------------------------------------------------------------------------------------------------------------------------------------------------------------------------------------------------------------------------------------------------------------------------------------------------------------------------------------------------|
| Available SF:    | 3,200+/- SF         | Great opportunity to sublease a former 7-Eleven at 1331 Chillum Road in Hyattsville, MD. This versatile 3,200+/- SF space comes fully equipped, including a built-in cooler, making it an ideal fit for retail, convenience, or other service businesses. Zoned CSC, this property is ready for immediate use and sublease runs through October 31, 2027. With excellent visibility and high traffic on Chillum Road, this location provides prime access to a strong local customer base. |
| Lease Rate:      | \$30.00 SF/yr (NNN) | PROPERTY HIGHLIGHTS                                                                                                                                                                                                                                                                                                                                                                                                                                                                        |
|                  |                     | Prime Location                                                                                                                                                                                                                                                                                                                                                                                                                                                                             |
| Lot Size:        | 0.27 Acres          | Signage Available                                                                                                                                                                                                                                                                                                                                                                                                                                                                          |
|                  |                     | Fully Equipped, Including a built-in cooler                                                                                                                                                                                                                                                                                                                                                                                                                                                |
| Year Built:      | 1967                | Sublease runs through October 31, 2027                                                                                                                                                                                                                                                                                                                                                                                                                                                     |
|                  |                     | Large Parking lot                                                                                                                                                                                                                                                                                                                                                                                                                                                                          |
| Zoning:          | CSC                 |                                                                                                                                                                                                                                                                                                                                                                                                                                                                                            |