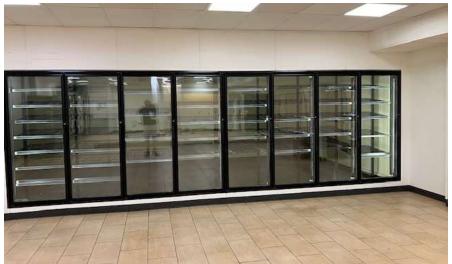

## 1331 CHILLUM RD

Hyattsville, MD 20782

| OFFERING SUMMARY |                     | PROPERTY OVERVIEW                                                                                                                                                                                                                                                                                                                                                                                                                                                                          |
|------------------|---------------------|--------------------------------------------------------------------------------------------------------------------------------------------------------------------------------------------------------------------------------------------------------------------------------------------------------------------------------------------------------------------------------------------------------------------------------------------------------------------------------------------|
| Available SF:    | 3,200+/- SF         | Great opportunity to sublease a former 7-Eleven at 1331 Chillum Road in Hyattsville, MD. This versatile 3,200+/- SF space comes fully equipped, including a built-in cooler, making it an ideal fit for retail, convenience, or other service businesses. Zoned CSC, this property is ready for immediate use and sublease runs through October 31, 2027. With excellent visibility and high traffic on Chillum Road, this location provides prime access to a strong local customer base. |
| Lease Rate:      | \$30.00 SF/yr (NNN) | PROPERTY HIGHLIGHTS                                                                                                                                                                                                                                                                                                                                                                                                                                                                        |
|                  |                     | Prime Location                                                                                                                                                                                                                                                                                                                                                                                                                                                                             |
| Lot Size:        | 0.27 Acres          | Signage Available                                                                                                                                                                                                                                                                                                                                                                                                                                                                          |
|                  |                     | Fully Equipped, Including a built-in cooler                                                                                                                                                                                                                                                                                                                                                                                                                                                |
| Year Built:      | 1967                | Sublease runs through October 31, 2027                                                                                                                                                                                                                                                                                                                                                                                                                                                     |
|                  |                     | Large Parking lot                                                                                                                                                                                                                                                                                                                                                                                                                                                                          |
| Zoning:          | CSC                 |                                                                                                                                                                                                                                                                                                                                                                                                                                                                                            |