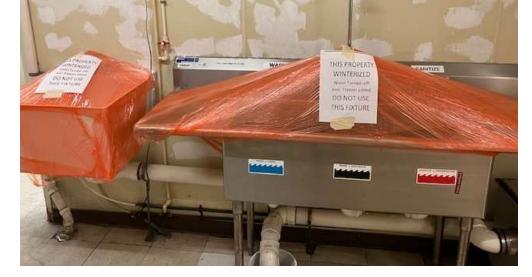

## 1331 CHILLUM RD

Hyattsville, MD 20782

| OFFERING SUMMARY |                     | PROPERTY OVERVIEW                                                                                                                                                                                                                                                                                                                                                                                                                                                                          |
|------------------|---------------------|--------------------------------------------------------------------------------------------------------------------------------------------------------------------------------------------------------------------------------------------------------------------------------------------------------------------------------------------------------------------------------------------------------------------------------------------------------------------------------------------|
| Available SF:    | 3,200+/- SF         | Great opportunity to sublease a former 7-Eleven at 1331 Chillum Road in Hyattsville, MD. This versatile 3,200+/- SF space comes fully equipped, including a built-in cooler, making it an ideal fit for retail, convenience, or other service businesses. Zoned CSC, this property is ready for immediate use and sublease runs through October 31, 2027. With excellent visibility and high traffic on Chillum Road, this location provides prime access to a strong local customer base. |
| Lease Rate:      | \$30.00 SF/yr (NNN) | PROPERTY HIGHLIGHTS                                                                                                                                                                                                                                                                                                                                                                                                                                                                        |
|                  |                     | Prime Location                                                                                                                                                                                                                                                                                                                                                                                                                                                                             |
| Lot Size:        | 0.27 Acres          | Signage Available                                                                                                                                                                                                                                                                                                                                                                                                                                                                          |
|                  |                     | Fully Equipped, Including a built-in cooler                                                                                                                                                                                                                                                                                                                                                                                                                                                |
| Year Built:      | 1967                | Sublease runs through October 31, 2027                                                                                                                                                                                                                                                                                                                                                                                                                                                     |
|                  |                     | Large Parking lot                                                                                                                                                                                                                                                                                                                                                                                                                                                                          |
| Zoning:          | CSC                 |                                                                                                                                                                                                                                                                                                                                                                                                                                                                                            |