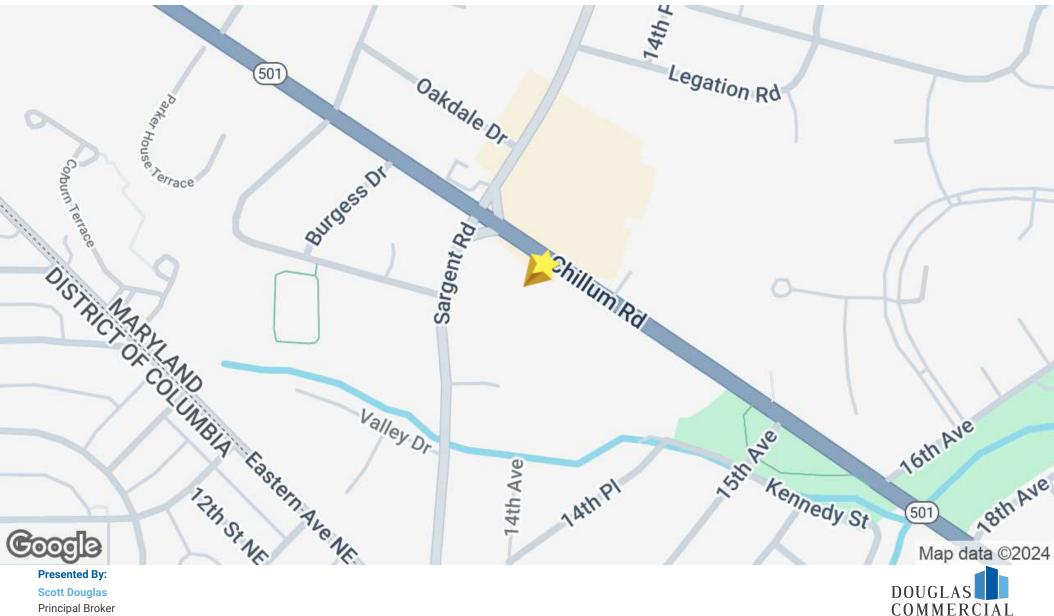

# **1331 CHILLUM RD**

# Hyattsville, MD 20782

11.100

**YOUR SIGN HERE** 

## 1331 CHILLUM RD

Hyattsville, MD 20782

| OFFERING SUMMARY |                     | PROPERTY OVERVIEW                                                                                                                                                                                                                                                                                                                                                                                                                                                                          |
|------------------|---------------------|--------------------------------------------------------------------------------------------------------------------------------------------------------------------------------------------------------------------------------------------------------------------------------------------------------------------------------------------------------------------------------------------------------------------------------------------------------------------------------------------|
| Available SF:    | 3,200+/- SF         | Great opportunity to sublease a former 7-Eleven at 1331 Chillum Road in Hyattsville, MD. This versatile 3,200+/- SF space comes fully equipped, including a built-in cooler, making it an ideal fit for retail, convenience, or other service businesses. Zoned CSC, this property is ready for immediate use and sublease runs through October 31, 2027. With excellent visibility and high traffic on Chillum Road, this location provides prime access to a strong local customer base. |
| Lease Rate:      | \$30.00 SF/yr (NNN) | PROPERTY HIGHLIGHTS                                                                                                                                                                                                                                                                                                                                                                                                                                                                        |
|                  |                     | Prime Location                                                                                                                                                                                                                                                                                                                                                                                                                                                                             |
| Lot Size:        | 0.27 Acres          | Signage Available                                                                                                                                                                                                                                                                                                                                                                                                                                                                          |
|                  |                     | Fully Equipped, Including a built-in cooler                                                                                                                                                                                                                                                                                                                                                                                                                                                |
| Year Built:      | 1967                | Sublease runs through October 31, 2027                                                                                                                                                                                                                                                                                                                                                                                                                                                     |
|                  |                     | Large Parking lot                                                                                                                                                                                                                                                                                                                                                                                                                                                                          |
| Zoning:          | CSC                 |                                                                                                                                                                                                                                                                                                                                                                                                                                                                                            |