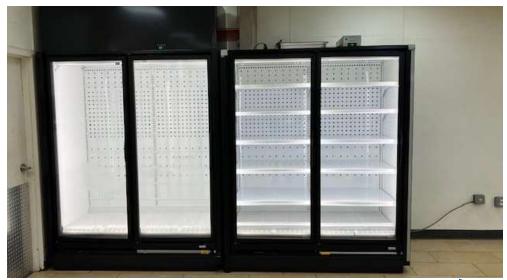

## 1331 CHILLUM RD

Hyattsville, MD 20782

| OFFERING SUMMARY |                     | PROPERTY OVERVIEW                                                                                                                                                                                                                                                                                                                                                                                                                                                                          |
|------------------|---------------------|--------------------------------------------------------------------------------------------------------------------------------------------------------------------------------------------------------------------------------------------------------------------------------------------------------------------------------------------------------------------------------------------------------------------------------------------------------------------------------------------|
| Available SF:    | 3,200+/- SF         | Great opportunity to sublease a former 7-Eleven at 1331 Chillum Road in Hyattsville, MD. This versatile 3,200+/- SF space comes fully equipped, including a built-in cooler, making it an ideal fit for retail, convenience, or other service businesses. Zoned CSC, this property is ready for immediate use and sublease runs through October 31, 2027. With excellent visibility and high traffic on Chillum Road, this location provides prime access to a strong local customer base. |
| Lease Rate:      | \$30.00 SF/yr (NNN) | PROPERTY HIGHLIGHTS                                                                                                                                                                                                                                                                                                                                                                                                                                                                        |
|                  |                     | Prime Location                                                                                                                                                                                                                                                                                                                                                                                                                                                                             |
| Lot Size:        | 0.27 Acres          | Signage Available                                                                                                                                                                                                                                                                                                                                                                                                                                                                          |
|                  |                     | Fully Equipped, Including a built-in cooler                                                                                                                                                                                                                                                                                                                                                                                                                                                |
| Year Built:      | 1967                | Sublease runs through October 31, 2027                                                                                                                                                                                                                                                                                                                                                                                                                                                     |
|                  |                     | Large Parking lot                                                                                                                                                                                                                                                                                                                                                                                                                                                                          |
| Zoning:          | CSC                 |                                                                                                                                                                                                                                                                                                                                                                                                                                                                                            |