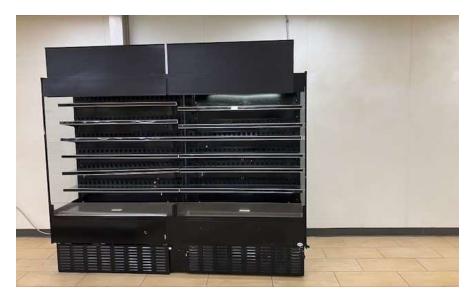

## 1331 CHILLUM RD

Hyattsville, MD 20782

| OFFERING SUMMARY |                     | PROPERTY OVERVIEW                                                                                                                                                                                                                                                                                                                                                                                                                                                                          |
|------------------|---------------------|--------------------------------------------------------------------------------------------------------------------------------------------------------------------------------------------------------------------------------------------------------------------------------------------------------------------------------------------------------------------------------------------------------------------------------------------------------------------------------------------|
| Available SF:    | 3,200+/- SF         | Great opportunity to sublease a former 7-Eleven at 1331 Chillum Road in Hyattsville, MD. This versatile 3,200+/- SF space comes fully equipped, including a built-in cooler, making it an ideal fit for retail, convenience, or other service businesses. Zoned CSC, this property is ready for immediate use and sublease runs through October 31, 2027. With excellent visibility and high traffic on Chillum Road, this location provides prime access to a strong local customer base. |
| Lease Rate:      | \$30.00 SF/yr (NNN) | PROPERTY HIGHLIGHTS                                                                                                                                                                                                                                                                                                                                                                                                                                                                        |
|                  |                     | Prime Location                                                                                                                                                                                                                                                                                                                                                                                                                                                                             |
| Lot Size:        | 0.27 Acres          | Signage Available                                                                                                                                                                                                                                                                                                                                                                                                                                                                          |
|                  |                     | Fully Equipped, Including a built-in cooler                                                                                                                                                                                                                                                                                                                                                                                                                                                |
| Year Built:      | 1967                | Sublease runs through October 31, 2027                                                                                                                                                                                                                                                                                                                                                                                                                                                     |
|                  |                     | Large Parking lot                                                                                                                                                                                                                                                                                                                                                                                                                                                                          |
| Zoning:          | CSC                 |                                                                                                                                                                                                                                                                                                                                                                                                                                                                                            |