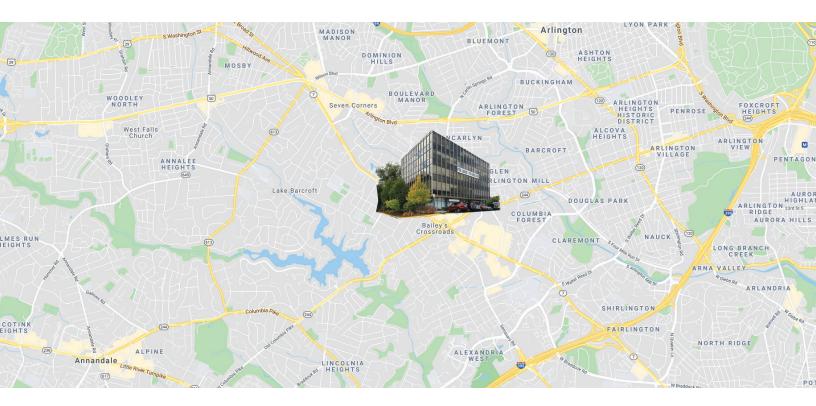

PROPERTY LOCATION

- 13 min drive from Backlick Road Commuter Rail.
- 13 min drive from Crystal City Commuter Rail.
- 15 min drive from Ronald Reagan Washington National Airport
- 41 min drive from Washington Dulles International Airport.