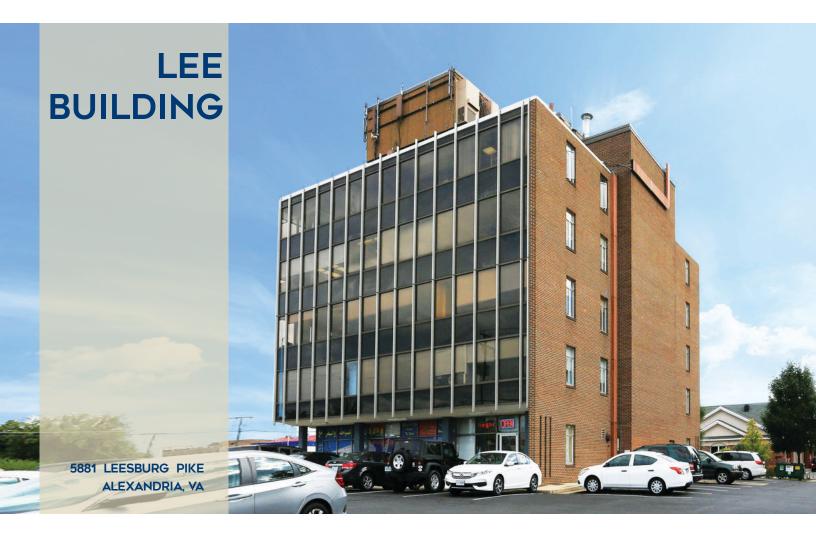

## PROPERTY FOR LEASE

- Located inside the the Capital Beltway, in one of the few HUB zones in Northern Virginia.
- Lee Building offers newly renovated marble and granite lobbies and painted and carpeted common areas.
- Property features over 275 ft. of frontage on Rt. 7.
- Great community of contractors and professional, diverse clientele and great opportunities for growth.
- Property serves an extremely dense affluent population of over 569,000 people with an average household income of over \$100,000.

PROPERTY FACTS

Building Type: Year Built/Renovated: Building Height: Building Size: Building Class: Typical Floor Size: Unfinished Ceiling Height: Parking:

Office 1966/1989 5 Stories 28,000 SF B 5,000 SF 10' 63 Surface Parking Spaces