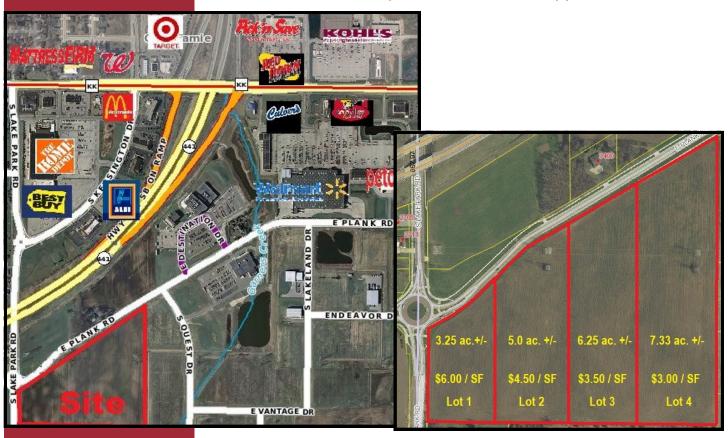

## DRIFKA GROUP INC.

N9601 Crystal Drive Appleton, WI 54915 www.drifkagroup.com Lot Size: 3.25 to 21.83 acres Price: See Illustration Above

Zoning: Agricultural Taxes: See Broker

Owner will subdivide the Parcel - See Proposed Lots & Pricing Above

This information is from sources deemed to be reliable however it is not guaranteed and is subject to change.

Buyer shall rely on its own due diligence and inspections.