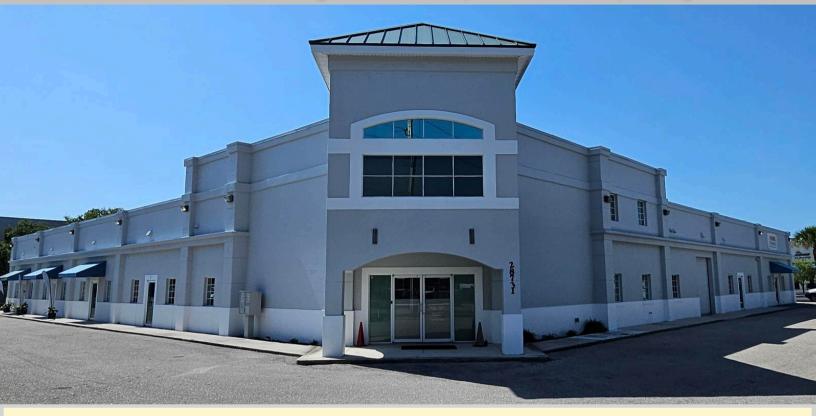

**Q** Located off of Bonita Beach Road SE off of Race Track Road

28731 South Cargo Court | Bonita Springs, FL



**Unit 7** - 2,142 SF (large open HVAC showroom/warehouse and restroom) \$4,588.70/mo. (\$20 PSF + \$5.08 CAM + 2.5% FL Sales Tax)

| ZONING:              | Industrial                  | MEZZANINE:           | 2nd floor office |
|----------------------|-----------------------------|----------------------|------------------|
| <u>YEAR BUILT:</u>   | 2002                        | <u>CLEAR HEIGHT:</u> | 16'              |
| <u>GARAGE DOORS:</u> | 1- 12' X 12'<br>(each unit) | CONSTRUCTION:        | Concrete block   |

## CONTACT 📞 (239) 834-2485

Shawn McManus | 239-834-2485 | shawn@ipcnaples.com Christine McManus, CCIM, SIOR | 239-777-2020 | christine@ipcnaples.com

Investment Properties Corporation of Naples 3838 Tamiami Trail North Suite 402 Naples Florida 34103-3586 Tel: 239-261-3400 Fa