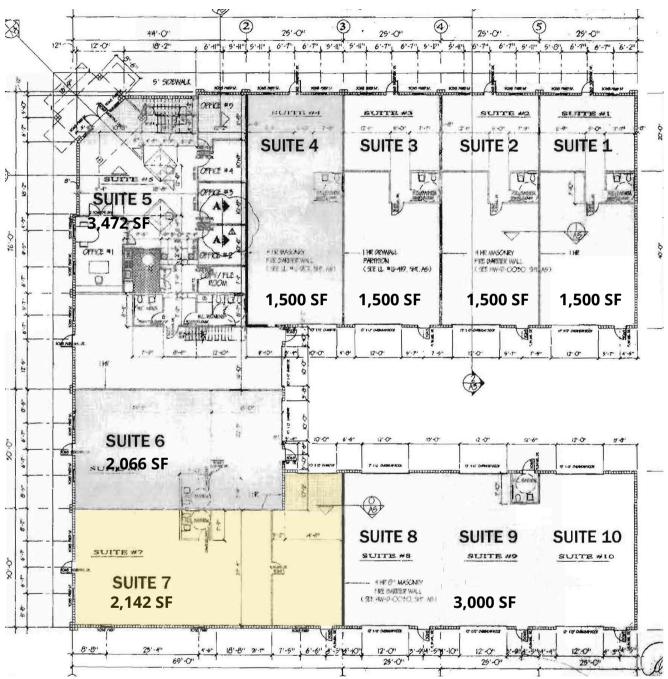

## FLOOR PLAN

**Q** Located off of Bonita Beach Road SE off of Race Track Road

28731 South Cargo Court | Bonita Springs, FL

**Unit 7** - 2,142 SF (large open HVAC showroom/warehouse and restroom) \$4,588.70/mo. (\$20 PSF + \$5.08 CAM + 2.5% FL Sales Tax)