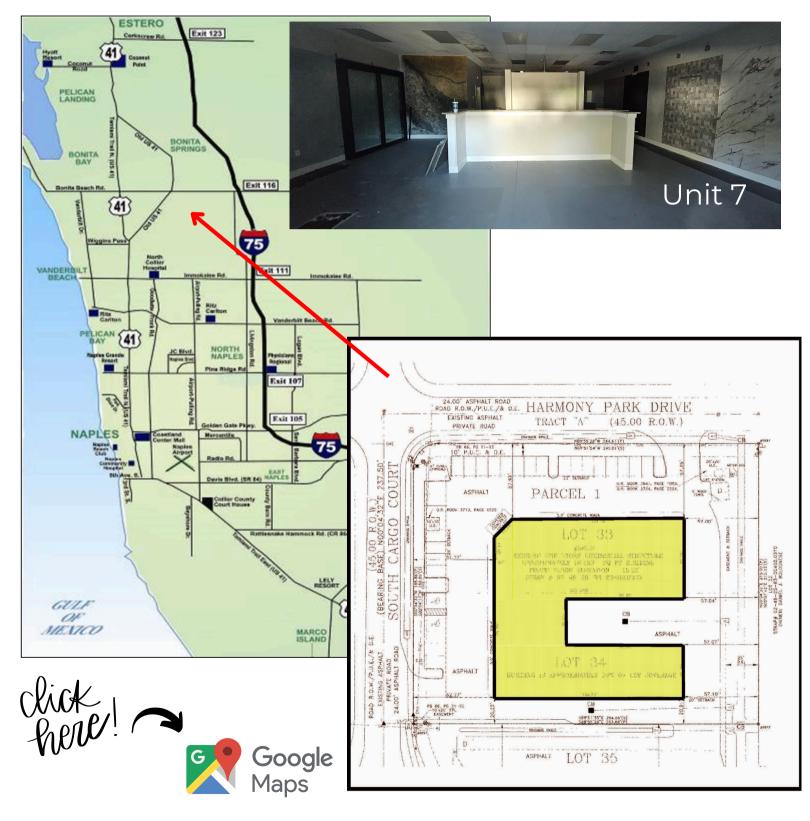

## MAP & SITE PLAN

Shawn McManus 239-834-2485 | Christine McManus, CCIM, SIOR 239-777-2020

The statement and figures presented herein, while not guaranteed, are secured from sources we believe authoritative. Subject to prior sale, lease, withdrawal and price change without notice.

**Q** Located off of Bonita Beach Road SE off of Race Track Road

28731 South Cargo Court | Bonita Springs, FL

**Unit 7** - 2,142 SF (large open HVAC showroom/warehouse and restroom) \$4,588.70/mo. (\$20 PSF + \$5.08 CAM + 2.5% FL Sales Tax)