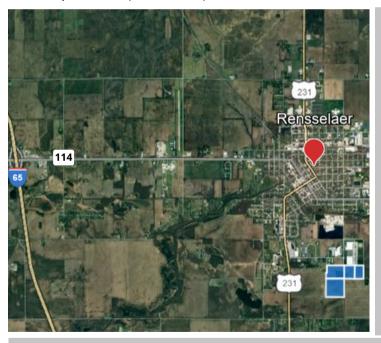

#### LOCATION DESCRIPTION

Situated in Rensselaer, IN, these parcels boast a strategic location near major transportation routes:

- 1 mile from Highway 231: Easy access to local traffic & connects to larger routes.
- 2 miles to State Road 114: Offers additional connectivity options for various transportation needs.
- 5 miles from I-65: Provides a quick route to a major interstate, facilitating regional and national logistics.