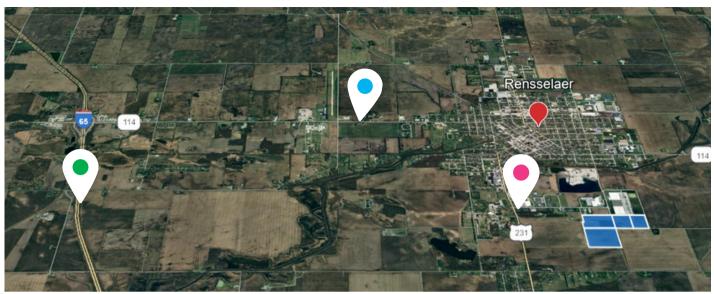

#### LOCATION DESCRIPTION

Situated in Rensselaer, IN, these parcels boast a strategic location near major transportation routes:

- 1 mile from Highway 231: Easy access to local traffic & connects to larger routes.
- 2 miles to State Road 114: Offers additional connectivity options for various transportation needs.
- 5 miles from I-65: Provides a quick route to a major interstate, facilitating regional and national logistics.