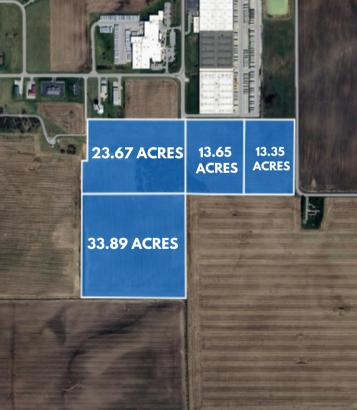

## 84.38 ACRES (+/-) OFFERED IN ONE OR MULTIPLE TRACTS | LOCATED IN RENSSELAER, IN

LOT SIZE: 84.38 ACRES for all four parcels.

PRICE: Determined by how many acres

purchased

**ZONING:** Industrial

#### PROPERTY DESCRIPTION

This offering includes four separate parcels totaling 84.38 acres of prime industrial land. The property is zoned for industrial use, making it an ideal location for warehousing or other industrial developments. Each parcel is available for sale individually or as combination, providing flexibility for potential buyers. Whether you need a smaller section or the entire 84.38 acres, the pricing will be adjusted based on the specific acreage you require. The land is mostly flat, accessible, and ready for development, with utilities available nearby.

#### **HIGHLIGHTS:**

- Total Acreage: 84.38 acres across four parcels, offering flexible purchasing options.
- Zoning: Industrial, suitable manufacturing, warehousing, distribution, and other industrial uses.
- Customizable Purchase: Buyers can purchase all 84.38 acres or select specific parcels, with pricing adjusted accordingly.