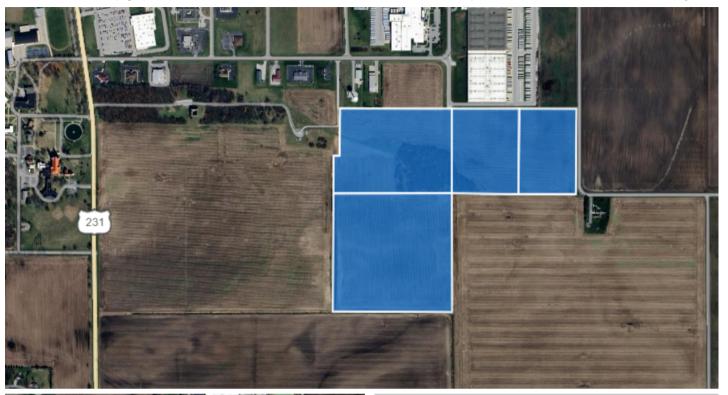

## 84.38 ACRES (+/-) OFFERED IN ONE OR MULTIPLE TRACTS | LOCATED IN RENSSELAER, IN

LOT SIZE: 84.38 ACRES for all four parcels.

PRICE: Determined by how many acres

purchased

**ZONING:** Industrial

#### PROPERTY DESCRIPTION

This offering includes four separate parcels totaling 84.38 acres of prime industrial land. The property is zoned for industrial use, making it an ideal location for warehousing or other industrial developments. Each parcel is available for sale individually or as combination, providing flexibility for potential buyers. Whether you need a smaller section or the entire 84.38 acres, the pricing will be adjusted based on the specific acreage you require. The land is mostly flat, accessible, and ready for development, with utilities available nearby.

#### **HIGHLIGHTS:**

- Total Acreage: 84.38 acres across four parcels, offering flexible purchasing options.
- Zoning: Industrial, suitable manufacturing, warehousing, distribution, and other industrial uses.
- Customizable Purchase: Buyers can purchase all 84.38 acres or select specific parcels, with pricing adjusted accordingly.