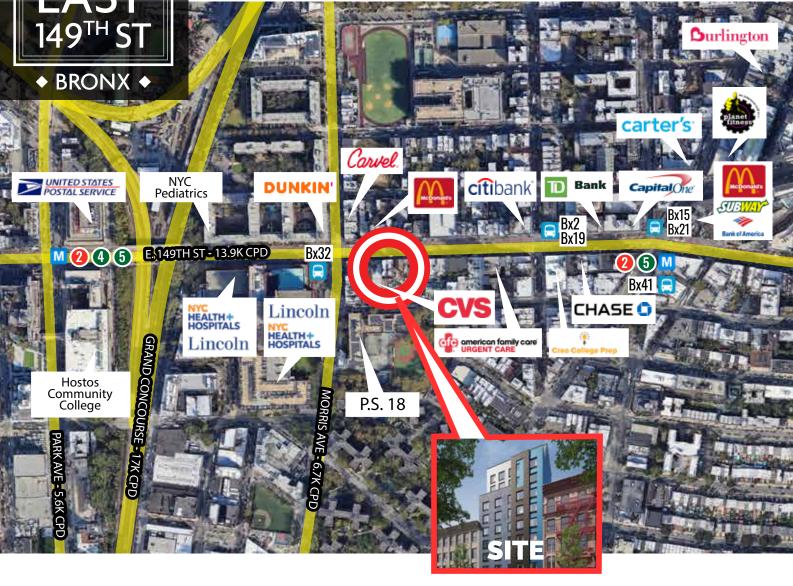

# ◆ BRONX ◆

# **Close To Lincoln Hospital**

# **Busy 149<sup>™</sup> Street Corridor**

**Population** DEMOGRAPHICS Number of Households

Average HH Income

Annual HH Expenditure

Annual Retail Expenditure

**0.25 MILES** 

10,388

3,602

\$34,159

\$123.59 M

\$57.07 M

43,652

15,252

\$53,379

\$685.76 M

\$317.67 M

178,206

66,098

\$60,005

\$3.23 B

\$1.5 B

CONTACT EXCLUSIVE LISTING AGENTS: