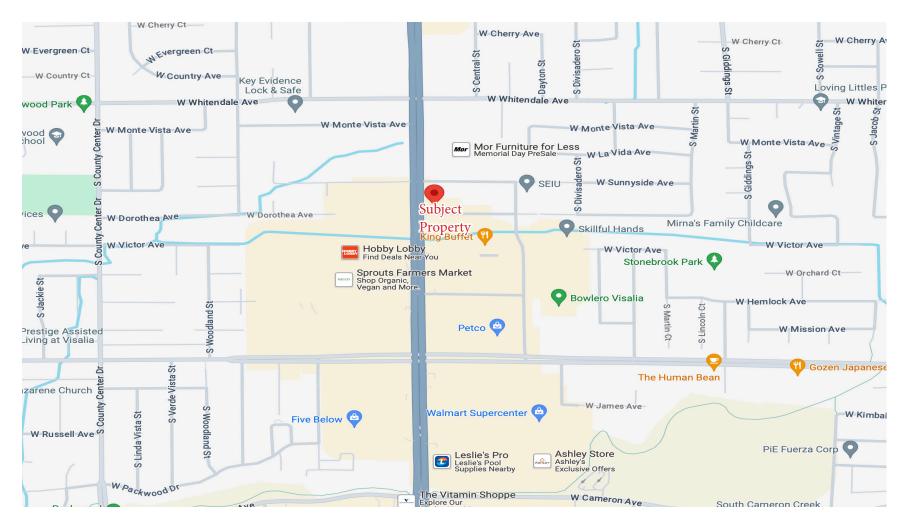

dout property in a flourishing commercial zone. Currently used as a stereo showroom/shop, but the property's C-MU zoning ensures suitability for diverse commercial uses, making it ideal for businesses seeking a prominent Visalia location. What an opportunity to invest in a property with significant potential for retail development or business expansion in a dynamic commercial district of Visalia.

No Minimum Parking Restriction (Assembly Bill 2097 (AB 2097) is a California law that prohibits public agencies or cities from imposing a minimum automobile parking requirement on most development projects located within a half-mile radius of a major transit stop.) Please inquire regarding permitted uses/potential CUP permitted uses.



**GRAHAM** & ASSOCIATES

Property For Sale

# LOCATION MAP



**GRAHAM** & ASSOCIATES

Property For Sale

### **PROPERTY AERIAL**



**GRAHAM** & ASSOCIATES

Property For Sale

### **PROPERTY PHOTOS**



# **GRAHAM** & ASSOCIATES

Property For Sale

#### **PROPERTY PHOTOS**





**GRAHAM** & ASSOCIATES

Property For Sale

# **PROPERTY AERIAL**