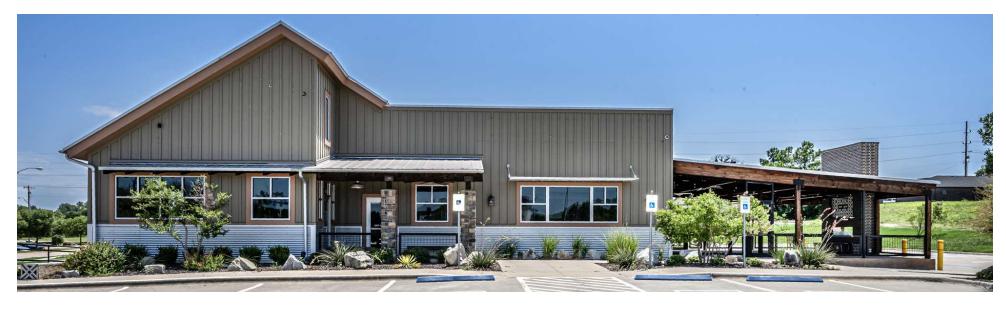

## **PROPERTY HIGHLIGHTS**

- Formerly a Ted's Tacos & Cantina; Tenant is private-equity backed and part of Ted's Cafe Escondido
- 82 months remaining on primary lease term
- Buildout is approx 3 yrs old
- Covered outdoor patio area with fans
- Separate interior bar
- Parking: 97 spaces
- Pylon sign
- Call broker for cap rate and NOI
- Site is surrounded by numerous national tenants such as Walmart SuperCenter, Home Depot, Chick-Fil-A, Aldi, Starbucks, and more

## **PROPERTY DESCRIPTION**

Single-tenant Triple Net Free Standing Retail Building For Sale

| OFFERING SUMMARY |             |
|------------------|-------------|
| Sale Price:      | \$2,500,000 |
| Lot Size:        | 1.5 Acres   |
| Building Size:   | 4,430 SF    |