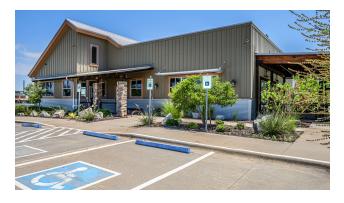

## **PROPERTY HIGHLIGHTS**

- Formerly a Ted's Tacos & Cantina; Tenant is private-equity backed and part of Ted's Cafe Escondido
- 82 months remaining on primary lease term
- Buildout is approx 3 yrs old
- Covered outdoor patio area with fans
- Separate interior bar
- Parking: 97 spaces
- Pylon sign
- Call broker for cap rate and NOI
- Site is surrounded by numerous national tenants such as Walmart SuperCenter, Home Depot, Chick-Fil-A, Aldi, Starbucks, and more

## **PROPERTY DESCRIPTION**

Single-tenant Triple Net Free Standing Retail Building For Sale

| OFFERING SUMMARY |             |
|------------------|-------------|
| Sale Price:      | \$2,500,000 |
| Lot Size:        | 1.5 Acres   |
| Building Size:   | 4,430 SF    |

**Additional Photos** 

| POPULATION           | 1 MILE | 3 MILES | 5 MILES |
|----------------------|--------|---------|---------|
| Total Population     | 2,706  | 18,315  | 24,141  |
| Average Age          | 40     | 38      | 39      |
| Average Age (Male)   | 38     | 37      | 37      |
| Average Age (Female) | 43     | 40      | 40      |