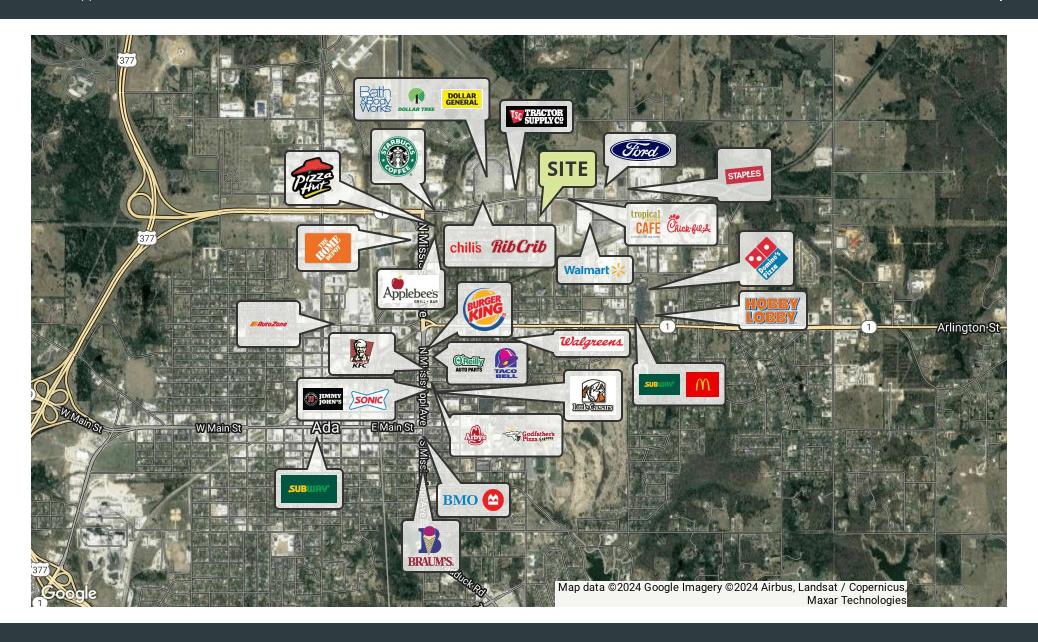

## **PROPERTY HIGHLIGHTS**

- Formerly a Ted's Tacos & Cantina; Tenant is private-equity backed and part of Ted's Cafe Escondido
- 82 months remaining on primary lease term
- Buildout is approx 3 yrs old
- Covered outdoor patio area with fans
- Separate interior bar
- Parking: 97 spaces
- Pylon sign
- Call broker for cap rate and NOI
- Site is surrounded by numerous national tenants such as Walmart SuperCenter, Home Depot, Chick-Fil-A, Aldi, Starbucks, and more