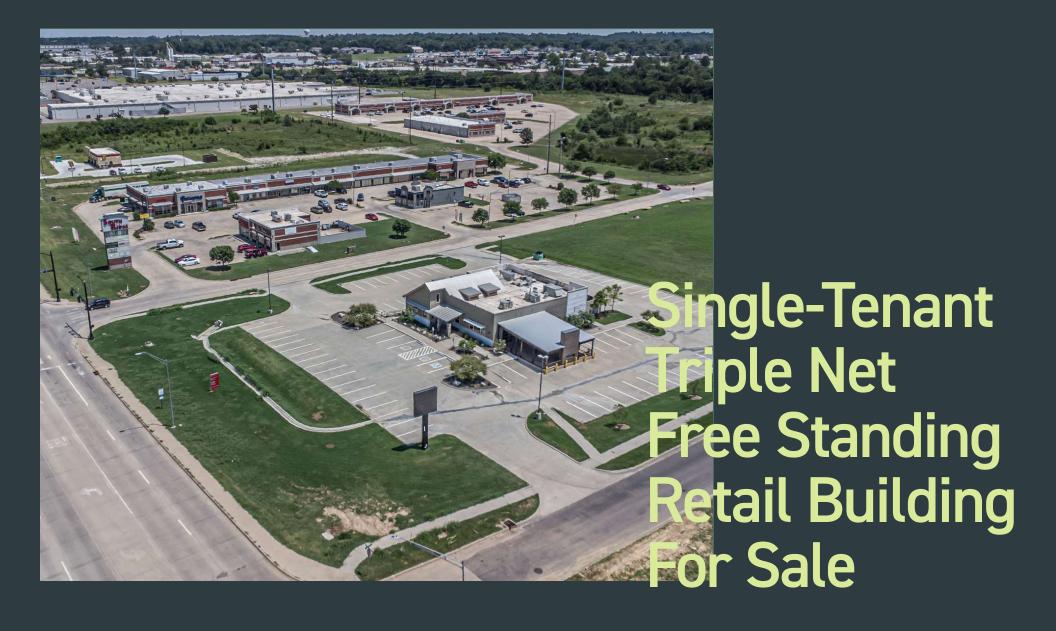

## **PROPERTY HIGHLIGHTS**

- Formerly a Ted's Tacos & Cantina; Tenant is private-equity backed and part of Ted's Cafe Escondido
- 82 months remaining on primary lease term
- Buildout is approx 3 yrs old
- Covered outdoor patio area with fans
- Separate interior bar
- Parking: 97 spaces
- Pylon sign
- Call broker for cap rate and NOI
- Site is surrounded by numerous national tenants such as Walmart SuperCenter, Home Depot, Chick-Fil-A, Aldi, Starbucks, and more

## **PROPERTY DESCRIPTION**

Single-tenant Triple Net Free Standing Retail Building For Sale

| OFFERING SUMMARY |             |
|------------------|-------------|
| Sale Price:      | \$2,500,000 |
| Lot Size:        | 1.5 Acres   |
| Building Size:   | 4,430 SF    |