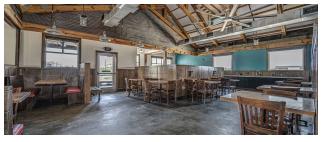

**Additional Photos** 

| POPULATION           | 1 MILE | 3 MILES | 5 MILES |
|----------------------|--------|---------|---------|
| Total Population     | 2,706  | 18,315  | 24,141  |
| Average Age          | 40     | 38      | 39      |
| Average Age (Male)   | 38     | 37      | 37      |
| Average Age (Female) | 43     | 40      | 40      |