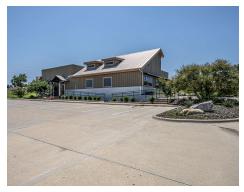

## **PROPERTY HIGHLIGHTS**

- Formerly a Ted's Tacos & Cantina; Tenant is private-equity backed and part of Ted's Cafe Escondido
- 82 months remaining on primary lease term
- Buildout is approx 3 yrs old
- Covered outdoor patio area with fans
- Separate interior bar
- Parking: 97 spaces
- Pylon sign
- Call broker for cap rate and NOI
- Site is surrounded by numerous national tenants such as Walmart SuperCenter, Home Depot, Chick-Fil-A, Aldi, Starbucks, and more

## **PROPERTY DESCRIPTION**

Single-tenant Triple Net Free Standing Retail Building For Sale

| OFFERING SUMMARY |             |
|------------------|-------------|
| Sale Price:      | \$2,500,000 |
| Lot Size:        | 1.5 Acres   |
| Building Size:   | 4,430 SF    |