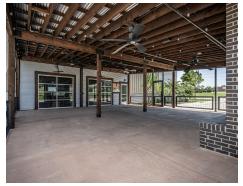

## **PROPERTY HIGHLIGHTS**

- Formerly a Ted's Tacos & Cantina; Tenant is private-equity backed and part of Ted's Cafe Escondido
- 82 months remaining on primary lease term
- Buildout is approx 3 yrs old
- Covered outdoor patio area with fans
- Separate interior bar
- Parking: 97 spaces
- Pylon sign
- Call broker for cap rate and NOI
- Site is surrounded by numerous national tenants such as Walmart SuperCenter, Home Depot, Chick-Fil-A, Aldi, Starbucks, and more