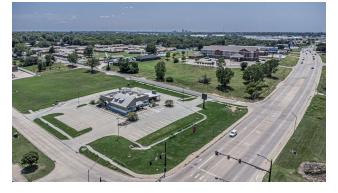

## **PROPERTY HIGHLIGHTS**

- Formerly a Ted's Tacos & Cantina; Tenant is private-equity backed and part of Ted's Cafe Escondido
- 82 months remaining on primary lease term
- Buildout is approx 3 yrs old
- Covered outdoor patio area with fans
- Separate interior bar
- Parking: 97 spaces
- Pylon sign
- Call broker for cap rate and NOI
- Site is surrounded by numerous national tenants such as Walmart SuperCenter, Home Depot, Chick-Fil-A, Aldi, Starbucks, and more

## **PROPERTY DESCRIPTION**

Single-tenant Triple Net Free Standing Retail Building For Sale

| OFFERING SUMMARY |             |
|------------------|-------------|
| Sale Price:      | \$2,500,000 |
| Lot Size:        | 1.5 Acres   |
| Building Size:   | 4,430 SF    |