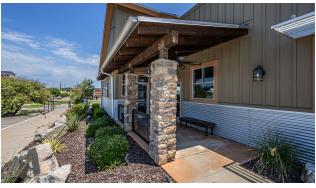

## **PROPERTY HIGHLIGHTS**

- Formerly a Ted's Tacos & Cantina; Tenant is private-equity backed and part of Ted's Cafe Escondido
- 82 months remaining on primary lease term
- Buildout is approx 3 yrs old
- Covered outdoor patio area with fans
- Separate interior bar
- Parking: 97 spaces
- Pylon sign
- Call broker for cap rate and NOI
- Site is surrounded by numerous national tenants such as Walmart SuperCenter, Home Depot, Chick-Fil-A, Aldi, Starbucks, and more

**Additional Photos** 

| POPULATION           | 1 MILE | 3 MILES | 5 MILES |
|----------------------|--------|---------|---------|
| Total Population     | 2,706  | 18,315  | 24,141  |
| Average Age          | 40     | 38      | 39      |
| Average Age (Male)   | 38     | 37      | 37      |
| Average Age (Female) | 43     | 40      | 40      |