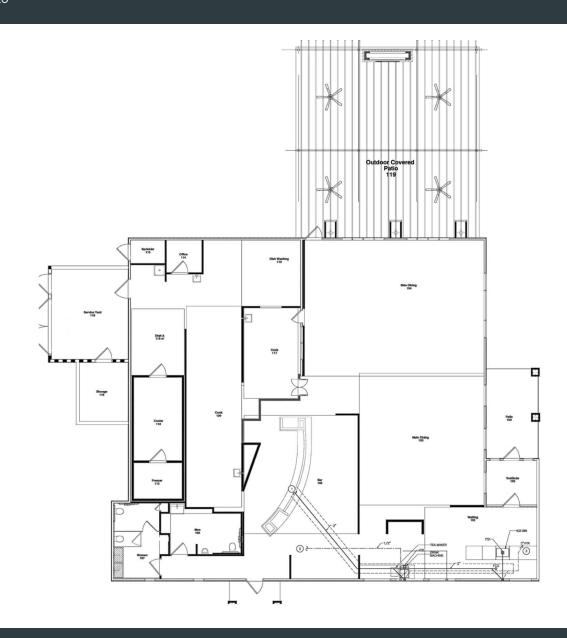

## **PROPERTY HIGHLIGHTS**

- Formerly a Ted's Tacos & Cantina; Tenant is private-equity backed and part of Ted's Cafe Escondido
- 82 months remaining on primary lease term
- Buildout is approx 3 yrs old
- Covered outdoor patio area with fans
- Separate interior bar
- Parking: 97 spaces
- Pylon sign
- Call broker for cap rate and NOI
- Site is surrounded by numerous national tenants such as Walmart SuperCenter, Home Depot, Chick-Fil-A, Aldi, Starbucks, and more

## **PROPERTY DESCRIPTION**

Single-tenant Triple Net Free Standing Retail Building For Sale

| OFFERING SUMMARY |             |
|------------------|-------------|
| Sale Price:      | \$2,500,000 |
| Lot Size:        | 1.5 Acres   |
| Building Size:   | 4,430 SF    |