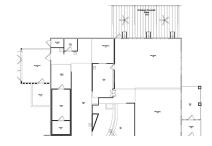

## **PROPERTY DESCRIPTION**

Single-tenant Triple Net Free Standing Retail Building For Sale

| OFFERING SUMMARY |             |
|------------------|-------------|
| Sale Price:      | \$2,500,000 |
| Lot Size:        | 1.5 Acres   |
| Building Size:   | 4,430 SF    |