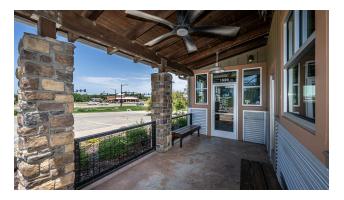

## **PROPERTY HIGHLIGHTS**

- Formerly a Ted's Tacos & Cantina; Tenant is private-equity backed and part of Ted's Cafe Escondido
- 82 months remaining on primary lease term
- Buildout is approx 3 yrs old
- Covered outdoor patio area with fans
- Separate interior bar
- Parking: 97 spaces
- Pylon sign
- Call broker for cap rate and NOI
- Site is surrounded by numerous national tenants such as Walmart SuperCenter, Home Depot, Chick-Fil-A, Aldi, Starbucks, and more

**Additional Photos** 

| POPULATION           | 1 MILE | 3 MILES | 5 MILES |
|----------------------|--------|---------|---------|
| Total Population     | 2,706  | 18,315  | 24,141  |
| Average Age          | 40     | 38      | 39      |
| Average Age (Male)   | 38     | 37      | 37      |
| Average Age (Female) | 43     | 40      | 40      |