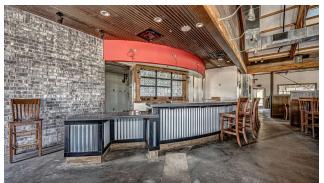

## **PROPERTY HIGHLIGHTS**

- Formerly a Ted's Tacos & Cantina; Tenant is private-equity backed and part of Ted's Cafe Escondido
- 82 months remaining on primary lease term
- Buildout is approx 3 yrs old
- Covered outdoor patio area with fans
- Separate interior bar
- Parking: 97 spaces
- Pylon sign
- Call broker for cap rate and NOI
- Site is surrounded by numerous national tenants such as Walmart SuperCenter, Home Depot, Chick-Fil-A, Aldi, Starbucks, and more

## **PROPERTY DESCRIPTION**

Single-tenant Triple Net Free Standing Retail Building For Sale

| OFFERING SUMMARY |             |
|------------------|-------------|
| Sale Price:      | \$2,500,000 |
| Lot Size:        | 1.5 Acres   |
| Building Size:   | 4,430 SF    |