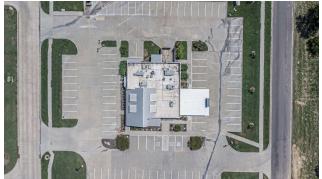

## **PROPERTY HIGHLIGHTS**

- Formerly a Ted's Tacos & Cantina; Tenant is private-equity backed and part of Ted's Cafe Escondido
- 82 months remaining on primary lease term
- Buildout is approx 3 yrs old
- Covered outdoor patio area with fans
- Separate interior bar
- Parking: 97 spaces
- Pylon sign
- Call broker for cap rate and NOI
- Site is surrounded by numerous national tenants such as Walmart SuperCenter, Home Depot, Chick-Fil-A, Aldi, Starbucks, and more

## **PROPERTY DESCRIPTION**

Single-tenant Triple Net Free Standing Retail Building For Sale

| OFFERING SUMMARY |             |
|------------------|-------------|
| Sale Price:      | \$2,500,000 |
| Lot Size:        | 1.5 Acres   |
| Building Size:   | 4,430 SF    |