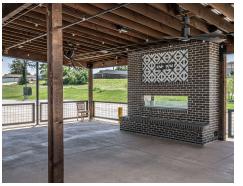

## **PROPERTY HIGHLIGHTS**

- Formerly a Ted's Tacos & Cantina; Tenant is private-equity backed and part of Ted's Cafe Escondido
- 82 months remaining on primary lease term
- Buildout is approx 3 yrs old
- Covered outdoor patio area with fans
- Separate interior bar
- Parking: 97 spaces
- Pylon sign
- Call broker for cap rate and NOI
- Site is surrounded by numerous national tenants such as Walmart SuperCenter, Home Depot, Chick-Fil-A, Aldi, Starbucks, and more