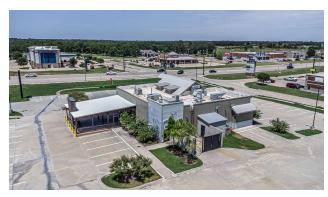

## **PROPERTY HIGHLIGHTS**

- Formerly a Ted's Tacos & Cantina; Tenant is private-equity backed and part of Ted's Cafe Escondido
- 82 months remaining on primary lease term
- Buildout is approx 3 yrs old
- Covered outdoor patio area with fans
- Separate interior bar
- Parking: 97 spaces
- Pylon sign
- Call broker for cap rate and NOI
- Site is surrounded by numerous national tenants such as Walmart SuperCenter, Home Depot, Chick-Fil-A, Aldi, Starbucks, and more

## **PROPERTY DESCRIPTION**

Single-tenant Triple Net Free Standing Retail Building For Sale

| OFFERING SUMMARY |             |
|------------------|-------------|
| Sale Price:      | \$2,500,000 |
| Lot Size:        | 1.5 Acres   |
| Building Size:   | 4,430 SF    |