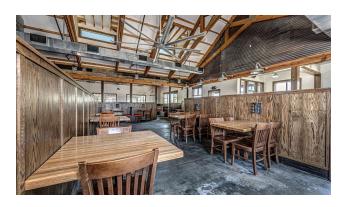

**Additional Photos** 

| POPULATION           | 1 MILE | 3 MILES | 5 MILES |
|----------------------|--------|---------|---------|
| Total Population     | 2,706  | 18,315  | 24,141  |
| Average Age          | 40     | 38      | 39      |
| Average Age (Male)   | 38     | 37      | 37      |
| Average Age (Female) | 43     | 40      | 40      |