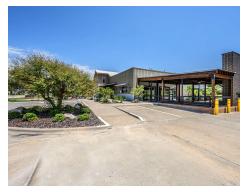

## **PROPERTY HIGHLIGHTS**

- Formerly a Ted's Tacos & Cantina; Tenant is private-equity backed and part of Ted's Cafe Escondido
- 82 months remaining on primary lease term
- Buildout is approx 3 yrs old
- Covered outdoor patio area with fans
- Separate interior bar
- Parking: 97 spaces
- Pylon sign
- Call broker for cap rate and NOI
- Site is surrounded by numerous national tenants such as Walmart SuperCenter, Home Depot, Chick-Fil-A, Aldi, Starbucks, and more

## **PROPERTY DESCRIPTION**

Single-tenant Triple Net Free Standing Retail Building For Sale

| OFFERING SUMMARY |             |
|------------------|-------------|
| Sale Price:      | \$2,500,000 |
| Lot Size:        | 1.5 Acres   |
| Building Size:   | 4,430 SF    |