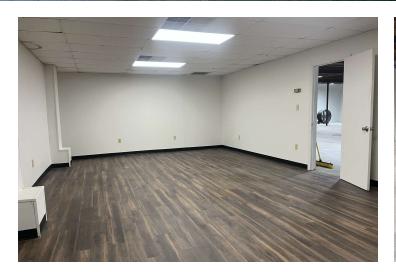

## Newly Renovated Warehouse for Sale or Lease

- ±8,300 SF Total
- Space consists of ±7,200 SF warehouse and ±1,100 SF office space
- Interior & exterior renovations in 2024
- Fenced laydown yard in the rear of the building
- Loading: (7) loading dock positions (8' x 10')
- Drive-in: (1) ramped drive-in door
- Ceiling Height: 12' 13'
- Lighting: LED UFO High Bay
- Zoning: M-1, City of Cayce (Light Industrial)

## ADDITIONAL PHOTOS