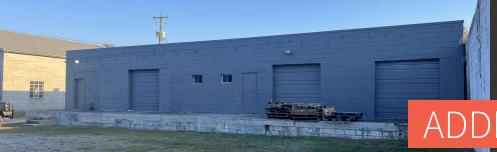

## Newly Renovated Warehouse for Sale or Lease

- ±8,300 SF Total
- Space consists of ±7,200 SF warehouse and ±1,100 SF office space
- Interior & exterior renovations in 2024
- Fenced laydown yard in the rear of the building
- Loading: (7) loading dock positions (8' x 10')
- Drive-in: (1) ramped drive-in door
- Ceiling Height: 12' 13'
- Lighting: LED UFO High Bay
- Zoning: M-1, City of Cayce (Light Industrial)

## ADDITIONAL PHOTOS