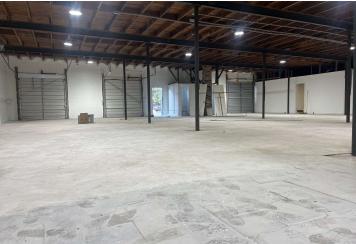

## Newly Renovated Warehouse for Sale or Lease

- ±8,300 SF Total
- Space consists of ±7,200 SF warehouse and ±1,100 SF office space
- Interior & exterior renovations in 2024
- Fenced laydown yard in the rear of the building
- Loading: (7) loading dock positions (8' x 10')
- Drive-in: (1) ramped drive-in door
- Ceiling Height: 12' 13'
- Lighting: LED UFO High Bay
- Zoning: M-1, City of Cayce (Light Industrial)

## ADDITIONAL PHOTOS