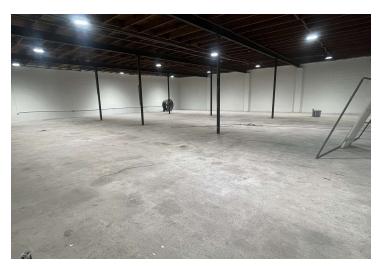

## Newly Renovated Warehouse for Sale or Lease

- ±8,300 SF Total
- Space consists of ±7,200 SF warehouse and ±1,100 SF office space
- Interior & exterior renovations in 2024
- Fenced laydown yard in the rear of the building
- Loading: (7) loading dock positions (8' x 10')
- Drive-in: (1) ramped drive-in door
- Ceiling Height: 12' 13'
- Lighting: LED UFO High Bay
- Zoning: M-1, City of Cayce (Light Industrial)

## ADDITIONAL PHOTOS