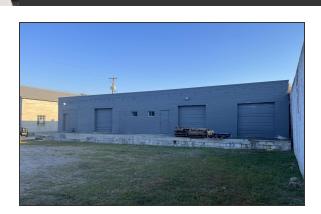

## Newly Renovated Warehouse for Sale or Lease

- ±8,300 SF Total
- Space consists of ±7,200 SF warehouse and ±1,100 SF office space
- Interior & exterior renovations in 2024
- Fenced laydown yard in the rear of the building
- Loading: (7) loading dock positions (8' x 10')
- Drive-in: (1) ramped drive-in door
- Ceiling Height: 12' 13'
- Lighting: LED UFO High Bay
- Zoning: M-1, City of Cayce (Light Industrial)