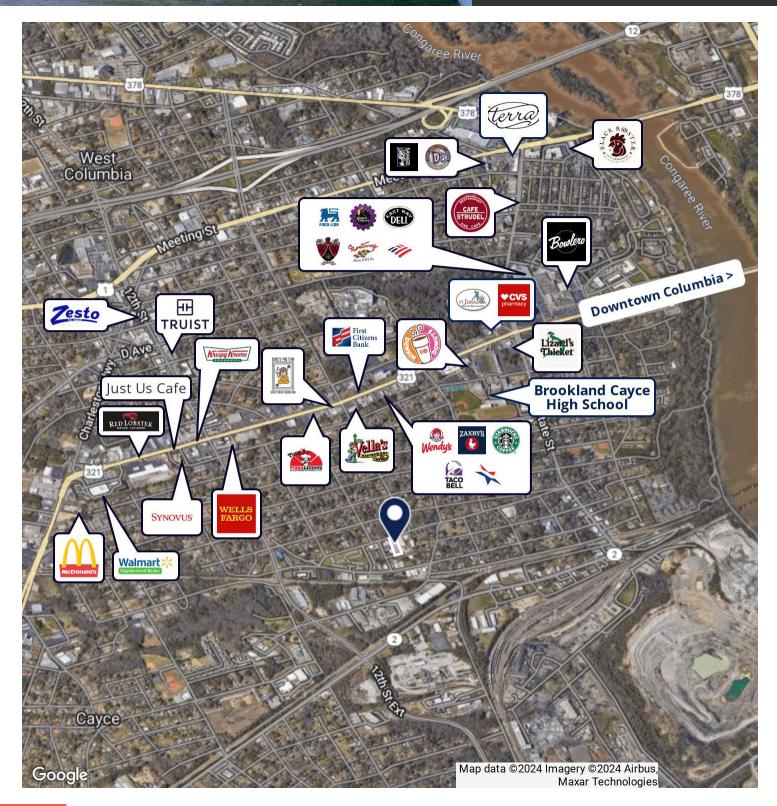

CAYCE, SC 29033

Located in Cayce, SC close to several restaurants on Knox Abbott Dr. and State St. Close proximity and easy access to Downtown Columbia.

CONTACT

## RETAILER MAP

CONTACT