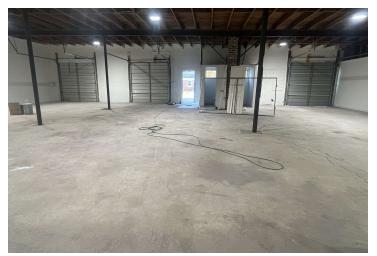

## Newly Renovated Warehouse for Sale or Lease

- ±8,300 SF Total
- Space consists of ±7,200 SF warehouse and ±1,100 SF office space
- Interior & exterior renovations in 2024
- Fenced laydown yard in the rear of the building
- Loading: (7) loading dock positions (8' x 10')
- Drive-in: (1) ramped drive-in door
- Ceiling Height: 12' 13'
- Lighting: LED UFO High Bay
- Zoning: M-1, City of Cayce (Light Industrial)

## ADDITIONAL PHOTOS