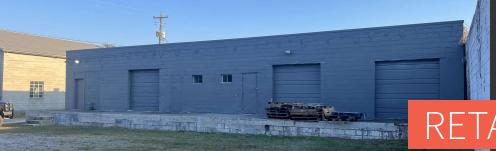

## Newly Renovated Warehouse for Sale or Lease

- ±8,300 SF Total
- Space consists of ±7,200 SF warehouse and ±1,100 SF office space
- Interior & exterior renovations in 2024
- Fenced laydown yard in the rear of the building
- Loading: (7) loading dock positions (8' x 10')
- Drive-in: (1) ramped drive-in door
- Ceiling Height: 12' 13'
- Lighting: LED UFO High Bay
- Zoning: M-1, City of Cayce (Light Industrial)

## ADDITIONAL PHOTOS