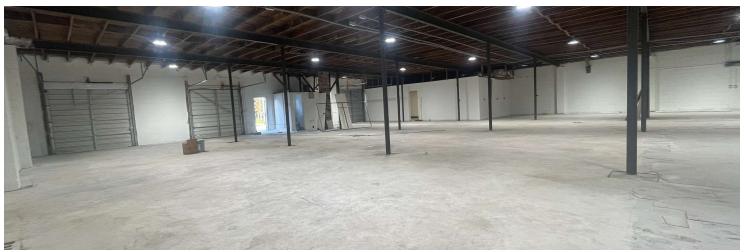

## Newly Renovated Warehouse for Sale or Lease

- ±8,300 SF Total
- Space consists of ±7,200 SF warehouse and ±1,100 SF office space
- Interior & exterior renovations in 2024
- Fenced laydown yard in the rear of the building
- Loading: (7) loading dock positions (8' x 10')
- Drive-in: (1) ramped drive-in door
- Ceiling Height: 12' 13'
- Lighting: LED UFO High Bay
- Zoning: M-1, City of Cayce (Light Industrial)

## ADDITIONAL PHOTOS