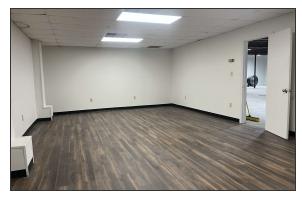

## Newly Renovated Warehouse for Sale or Lease

- ±8,300 SF Total
- Space consists of ±7,200 SF warehouse and ±1,100 SF office space
- Interior & exterior renovations in 2024
- Fenced laydown yard in the rear of the building
- Loading: (7) loading dock positions (8' x 10')
- Drive-in: (1) ramped drive-in door
- Ceiling Height: 12' 13'
- Lighting: LED UFO High Bay
- Zoning: M-1, City of Cayce (Light Industrial)

## ADDITIONAL PHOTOS