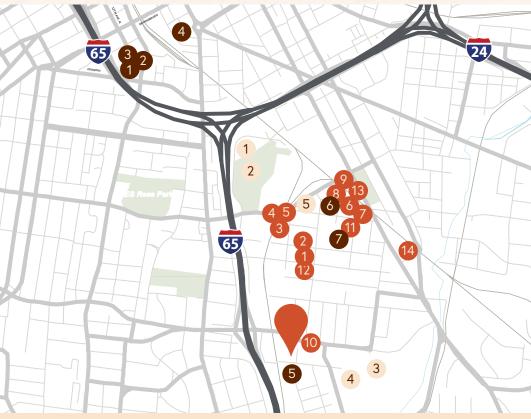

## **AREA AMENITIES**

#### **ENTERTAINMENT**

1 Adventure Science Center

2 Fort Negley

3 The Fairgrounds Nashville

4 Geodis Park

SoHo House Nashville

800 Fort Negley Blvd 1100 Fort Negley Blvd

625 Smith Ave

501 Benton Ave

500 Houston St

## FOOD & DRINK

1 E+Rose Wellness Cafe

2 Diskin Cider

3 Dozen Bakery

4 Nashville Craft Distillery

5 Gabby's Burgers & Fries

6 Jackalope Brewing Company - The Ranch

7 Bastion

8 Earnest Bar & Hideaway

9 Dicey's Pizza & Tavern

10 Smokin Thighs

11 Humphreys Street Coffee Shop

12 Corsair Distillery Headquarters

13 Americano Lounge

4 Il Forno

610 Merritt Ave

1235 Martin St

516 Hagan St

514 Hagan St

493 Humphreys St

429B Houston St

434 Houston St

438 Houston St

425 Chestnut St.

611 Wedgewood Ave

424 Humphreys St

601 Merritt Ave

434 Houston St

1414 3rd Ave S

#### **SHOPPING & HOTELS**

1 Fairfield Inn & Suites Downtown/The Gulch

2 Thompson Nashville

3 W Nashville

4 The Westin Nashville

5 Kantha Bae Bohemian Marketplace

6 May Hoisery Co-op

7 Nashville Design Collective

901 Division St

401 11th Ave S

300 12th Ave S

807 Clark Pl

2020b Lindell Ave

518 Houston St

510 Merritt Ave

For more information on this offering, contact: