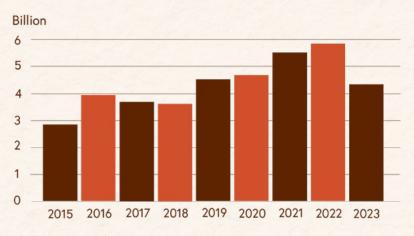

rlay Urban Zoning Overlay was created in 2000 & was designed to protect the character of portions of the city that were developed in the urban core prior to the 1950s.

Source – The Code of The Metropolitan Government of Nashville & Davidson County

T4 NE Urban Neighborhood Evolving
Intended to create and enhance urban residential
neighborhoods that provide more housing choices, improved
pedestrian, bicycle, & vehicular connectivity, & moderate to
high density development patterns with shallow setbacks &
minimal spacing between buildings. T4 NE areas are served by
high levels of connectivity with complete street networks,
sidewalks, bikeways & existing or planned transit.

Source - Nashville Next: A General Plan for Nashville & Davidson County

## **BUILDING PERMITS ISSUED IN NASHVILLE**



Source: Metro Codes

# AREA DEVELOPMENTS

| # | NAME                                       | ADDRESS           | UNITS | OTHER SF                            | ACRES | NOTES               |
|---|--------------------------------------------|-------------------|-------|-------------------------------------|-------|---------------------|
| 1 | WeHo Nashville                             | 661 Wedgewood Ave | 150   | 3,000 SF Retail                     | 1.22  | Under Construction  |
| 2 | Queens Wedgewood/Houston                   | 625 Hamilton Ave  | 221   | 2,940 SF Office, 3,000 Retail       | 2.51  | Complete            |
| 3 | Standard Assembly                          | 715 Merritt Ave   | 310   | 13,000 SF Retail                    | 3.31  | Complete            |
| 4 | Westerly House