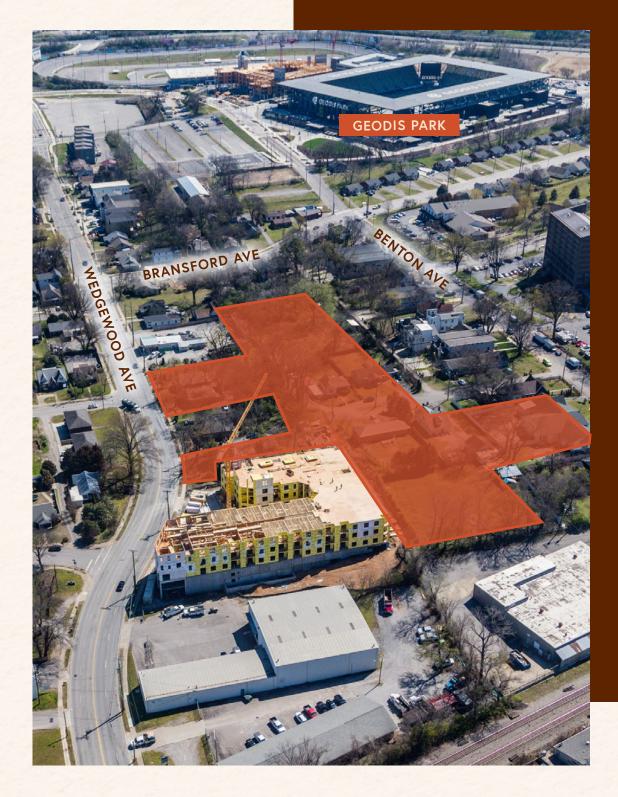

# PROPERTY OVERVIEW

The 12-parcel, 4.5-acre assemblage is located less than 2 miles south of Downtown Nashville in the Wedgewood-Houston submarket with road frontage along Wedgewood and Benton Avenues. Geodis Park, home to Major League Soccer's Nashville SC, was completed in 2022 and is less than a quarter mile from the assemblage. It is the largest soccer specific stadium in the U.S.