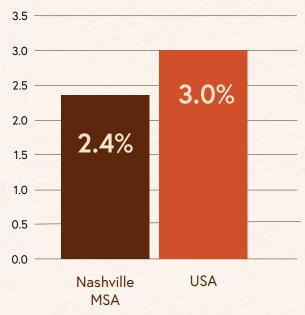

## **UNEMPLOYMENT RATE**

**MARCH 2024** 

Source: U.S. Bureau of Labor Statistics