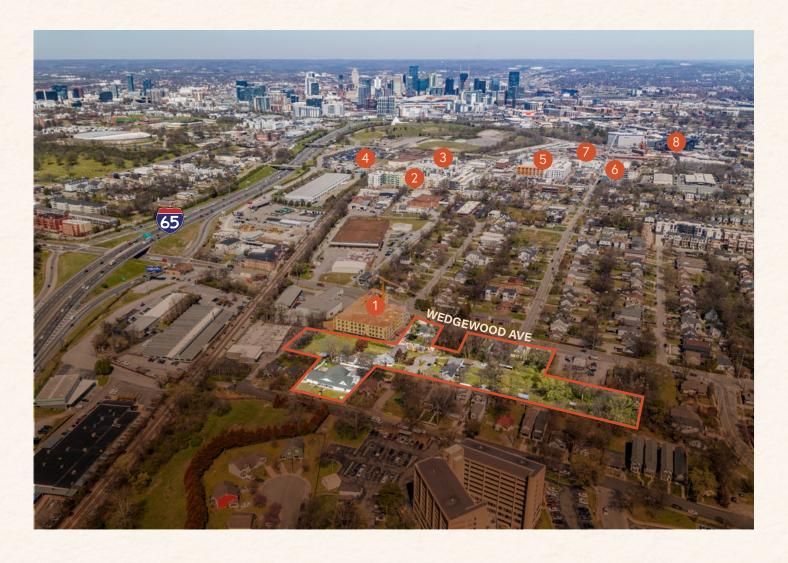

# AREA DEVELOPMENTS

| # | NAME                                       | ADDRESS           | UNITS | OTHER SF                            | ACRES | NOTES               |
|---|--------------------------------------------|-------------------|-------|-------------------------------------|-------|---------------------|
| 1 | WeHo Nashville                             | 661 Wedgewood Ave | 150   | 3,000 SF Retail                     | 1.22  | Under Construction  |
| 2 | Queens Wedgewood/Houston                   | 625 Hamilton Ave  | 221   | 2,940 SF Office, 3,000 Retail       | 2.51  | Complete            |
| 3 | Standard Assembly                          | 715 Merritt Ave   | 310   | 13,000 SF Retail                    | 3.31  | Complete            |
| 4 | Westerly House                             | 700 Hamilton Ave  | 246   | 3,300 SF Retail                     | 1.94  | Under Construction  |
| 5 | The Residences at the Finery               | 622 Merritt Ave   | 383   | 45,000 SF Office & Retail           | 3.25  | Under Construction  |
| 6 | Wedgewood Village                          | 441 Humphreys St  | 400   | 35,000 SF Retail, 148,000 SF Office | 6.13  | Under Construction  |
| 7 | Proposed AJ Capital Music<br>Venue Project | 446 Chestnut St   | 0     | 248,500 SF Office & Retail          | 2.5   | Proposed            |
| 8 | Nashville Warehouse Co.                    | 1131 4th Ave S    | 273   | 200,000 SF Office                   | 5.2   | Partially Completed |