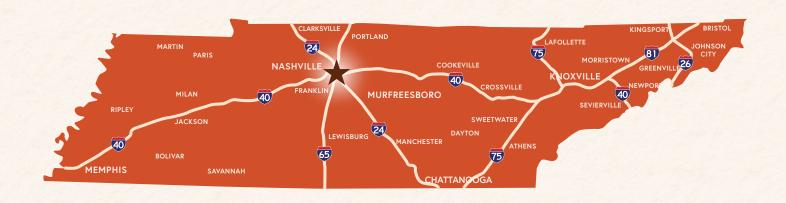

# LOCATION & ACCESSIBILITY

## **3 MAJOR INTERSTATES**

1 of 6 U.S. cities that have a convergence of 3 major interstates