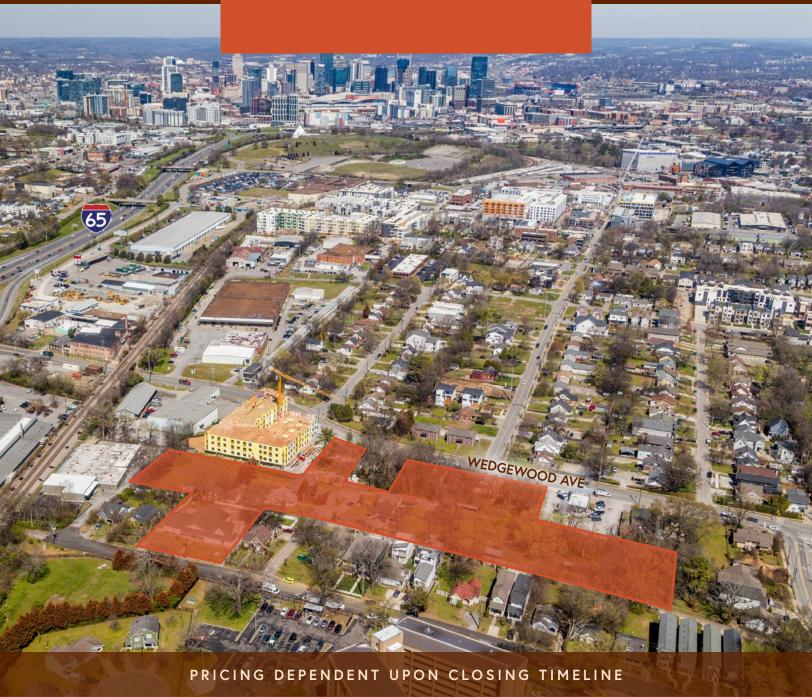

# ±4.5 ACRE DEVELOPMENT OPPORTUNITY

NASHVILLE, TENNESSEE

# PROPERTY OVERVIEW

The 12-parcel, 4.5-acre assemblage is located less than 2 miles south of Downtown Nashville in the Wedgewood-Houston submarket with road frontage along Wedgewood and Benton Avenues. Geodis Park, home to Major League Soccer's Nashville SC, was completed in 2022 and is less than a quarter mile from the assemblage. It is the largest soccer specific stadium in the U.S.