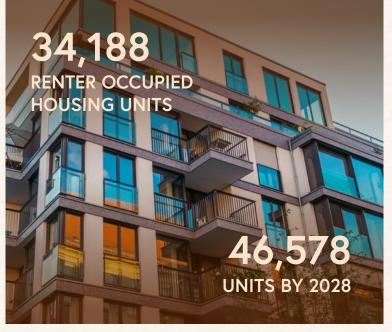

| 1.94  | Under Construction  |
| 5 | The Residences at the Finery               | 622 Merritt Ave   | 383   | 45,000 SF Office & Retail           | 3.25  | Under Construction  |
| 6 | Wedgewood Village                          | 441 Humphreys St  | 400   | 35,000 SF Retail, 148,000 SF Office | 6.13  | Under Construction  |
| 7 | Proposed AJ Capital Music<br>Venue Project | 446 Chestnut St   | 0     | 248,500 SF Office & Retail          | 2.5   | Proposed            |
| 8 | Nashville Warehouse Co.                    | 1131 4th Ave S    | 273   | 200,000 SF Office                   | 5.2   | Partially Completed |



# LOCATION & ACCESSIBILITY



## **3 MAJOR INTERSTATES**

1 of 6 U.S. cities that have a convergence of 3 major interstates



# AREA DEMOGRAPHICS











# AREA JOB MARKET OVERVIEW

## **JOB GROWTH**

2012-2022



Source: U.S. Bureau of Labor Statistics



## **UNEMPLOYMENT RATE**

**MARCH 2024** 



Source: U.S. Bureau of Labor Statistics



## **AREA AMENITIES**



#### **ENTERTAINMENT**

1 Adventure Science Center

2 Fort Negley

3 The Fairgrounds Nashville

4 Geodis Park

SoHo House Nashville

800 Fort Negley Blvd 1100 Fort Negley Blvd

625 Smith Ave

501 Benton Ave

500 Houston St

## FOOD & DRINK

1 E+Rose Wellness Cafe

2 Diskin Cider

3 Dozen Bakery

4 Nashville Craft Distillery

5 Gabby's Burgers & Fries

6 Jackalope Brewing Company - The Ranch

7 Bastion

8 Earnest Bar & Hideaway

9 Dicey's Pizza & Tavern

10 Smokin Thighs

11 Humphreys Street Coffee Shop

12 Corsair Distillery Headquarters

13 Americano Lounge

4 Il Forno

610