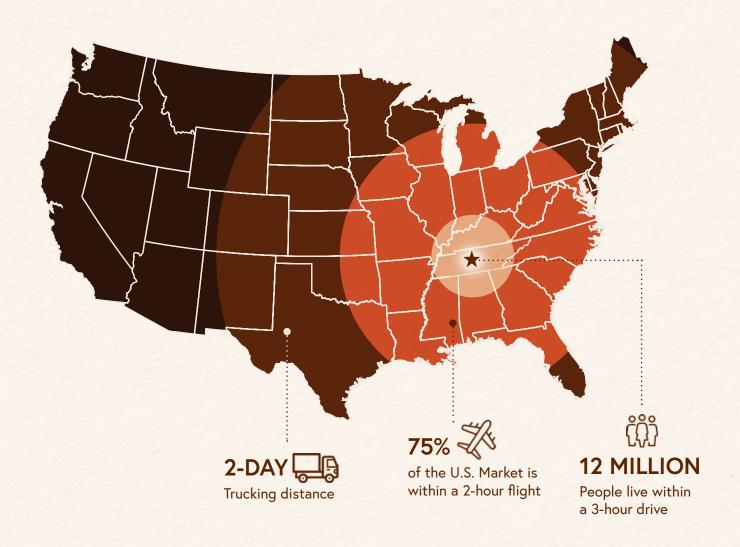

# LOCATION & ACCESSIBILITY

## **3 MAJOR INTERSTATES**

1 of 6 U.S. cities that have a convergence of 3 major interstates