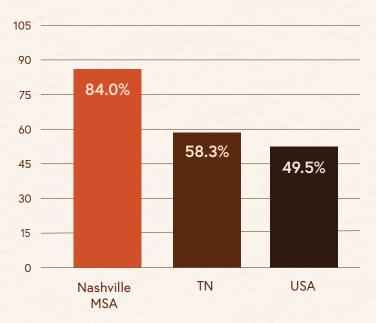

## **UNEMPLOYMENT RATE**

**MARCH 2024** 

Source: U.S. Bureau of Labor Statistics