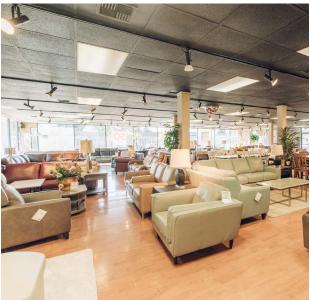

# 11847 SW PACIFIC HIGHWAY

11847 SW Pacific Highway, Tigard, OR 97223

Retail Showroom at 6,000 RSF Highly Visible Location in Tigard, Washington County

Rate: \$25.00/SF NNN

### **BUILDING HIGHLIGHTS**

- Natural light with windows facing Pacific Hwy
- 10' Ceilings
- ADA access
- Newly remodeled bathrooms
- Double door grade loading from SW Warner Ave
- · Off-street parking
- · Retail showroom available at 6,000 RSF
- Rate is \$25,00/SF NNN
- Estimated 2024 \$3.90/SF NNN
- High visibility, traffic counts and strong demographics