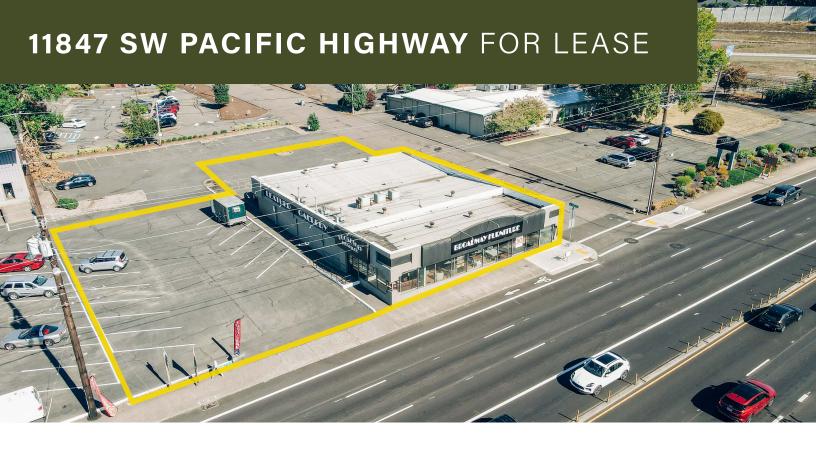

# 11847 SW PACIFIC HIGHWAY

11847 SW Pacific Highway, Tigard, OR 97223

Retail Showroom at 6,000 RSF Highly Visible Location in Tigard, Washington County

Rate: \$25.00/SF NNN

#### **DON DRAKE**

503.546.4527 ddrake@melvinmark.com Licensed in OR

Melvin Mark Brokerage Co. 111 Southwest Columbia Portland, Oregon 97201 P: 503.223.9203 | melvinmark.com

Strategically located in Tigard, Washington County, this building offers high visibility on SW Pacific Highway, off-street parking and a dense residential and employment population.

### **BUILDING HIGHLIGHTS**

- Natural light with windows facing Pacific Hwy
- 10' Ceilings
- ADA access
- Newly remodeled bathrooms
- Double door grade loading from SW Warner Ave
- · Off-street parking
- · Retail showroom available at 6,000 RSF
- Rate is \$25,00/SF NNN
- Estimated 2024 \$3.90/SF NNN
- High visibility, traffic counts and strong demographics

## LOCATION HIGHLIGHTS

- 2 blocks from Hwy 217 and Pacific Hwy interchange
- West of Tigard Plaza: home to Dollar Tree, JoAnn Fabrics & a variety of dining and cafes
- Zoning MU-CBD allows for commercial, civic, employment, and mixed uses indoor sale & services
- 2022 ADT Pacific Hwy & 217 NE 47,266
- Pacific Hwy & Hall Blvd SW 40,266