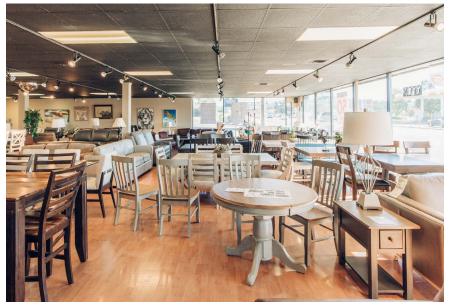

### **BUILDING HIGHLIGHTS**

- Natural light with windows facing Pacific Hwy
- 10' Ceilings
- ADA access
- Newly remodeled bathrooms
- Double door grade loading from SW Warner Ave
- · Off-street parking
- · Retail showroom available at 6,000 RSF
- Rate is \$25,00/SF NNN
- Estimated 2024 \$3.90/SF NNN
- High visibility, traffic counts and strong demographics

# 11847 SW PACIFIC HIGHWAY

11847 SW Pacific Highway, Tigard, OR 97223

Retail Showroom at 6,000 RSF Highly Visible Location in Tigard, Washington County

Rate: \$25.00/SF NNN