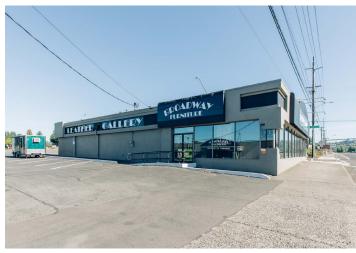

# 11847 SW PACIFIC HIGHWAY

11847 SW Pacific Highway, Tigard, OR 97223

Retail Showroom at 6,000 RSF Highly Visible Location in Tigard, Washington County

Rate: \$25.00/SF NNN

#### **DON DRAKE**

503.546.4527 ddrake@melvinmark.com Licensed in OR

Melvin Mark Brokerage Co. 111 Southwest Columbia Portland, Oregon 97201 P: 503.223.9203 | melvinmark.com

Strategically located in Tigard, Washington County, this building offers high visibility on SW Pacific Highway, off-street parking and a dense residential and employment population.

### **BUILDING HIGHLIGHTS**

- Natural light with windows facing Pacific Hwy
- 10' Ceilings
- ADA access
- Newly remodeled bathrooms
- Double door grade loading from SW Warner Ave
- · Off-street parking
- · Retail showroom available at 6,000 RSF
- Rate is \$25,00/SF NNN
- Estimated 2024 \$3.90/SF NNN
- High visibility, traffic counts and strong demographics