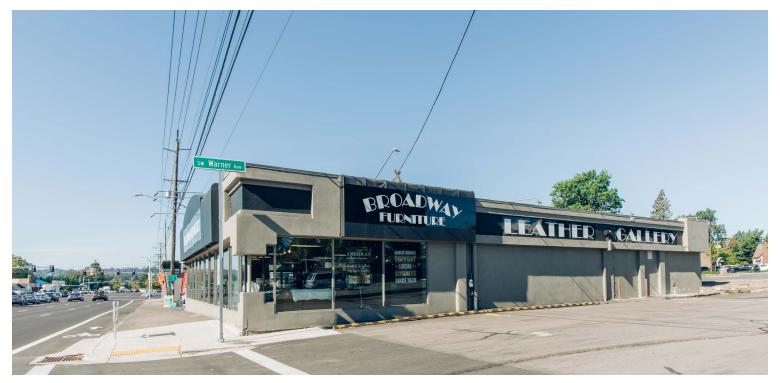

# 11847 SW PACIFIC HIGHWAY

11847 SW Pacific Highway, Tigard, OR 97223

Retail Showroom at 6,000 RSF Highly Visible Location in Tigard, Washington County

Rate: \$25.00/SF NNN

#### **DON DRAKE**

503.546.4527 ddrake@melvinmark.com Licensed in OR

Melvin Mark Brokerage Co. 111 Southwest Columbia Portland, Oregon 97201 P: 503.223.9203 | melvinmark.com

Strategically located in Tigard, Washington County, this building offers high visibility on SW Pacific Highway, off-street parking and a dense residential and employment population.

### **BUILDING HIGHLIGHTS**

- Natural light with windows facing Pacific Hwy
- 10' Ceilings
- ADA access
- Newly remodeled bathrooms
- Double door grade loading from SW Warner Ave
- · Off-street parking
- · Retail showroom available at 6,000 RSF
- Rate is \$25,00/SF NNN
- Estimated 2024 \$3.90/SF NNN
- High visibility, traffic counts and strong demographics