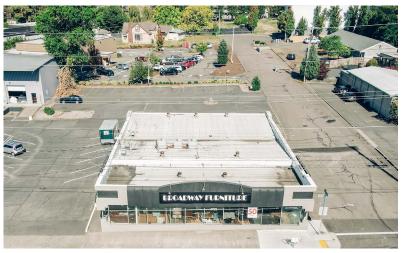

## LOCATION HIGHLIGHTS

- 2 blocks from Hwy 217 and Pacific Hwy interchange
- West of Tigard Plaza: home to Dollar Tree, JoAnn Fabrics & a variety of dining and cafes
- Zoning MU-CBD allows for commercial, civic, employment, and mixed uses indoor sale & services
- 2022 ADT Pacific Hwy & 217 NE 47,266
- Pacific Hwy & Hall Blvd SW 40,266