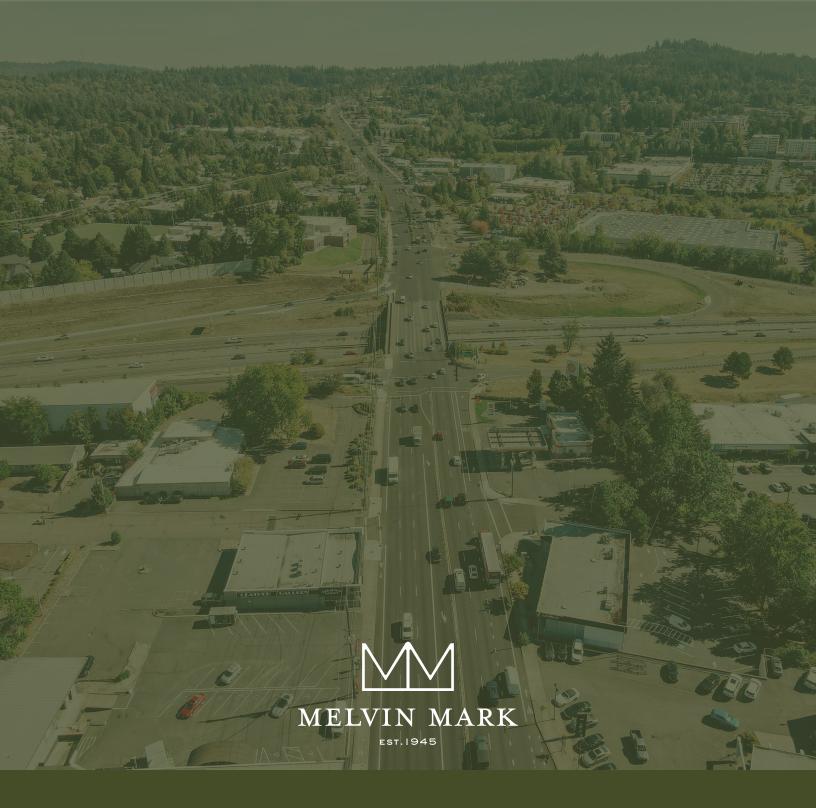

## LOCATION HIGHLIGHTS

- 2 blocks from Hwy 217 and Pacific Hwy interchange
- West of Tigard Plaza: home to Dollar Tree, JoAnn Fabrics & a variety of dining and cafes
- Zoning MU-CBD allows for commercial, civic, employment, and mixed uses indoor sale & services
- 2022 ADT Pacific Hwy & 217 NE 47,266
- Pacific Hwy & Hall Blvd SW 40,266