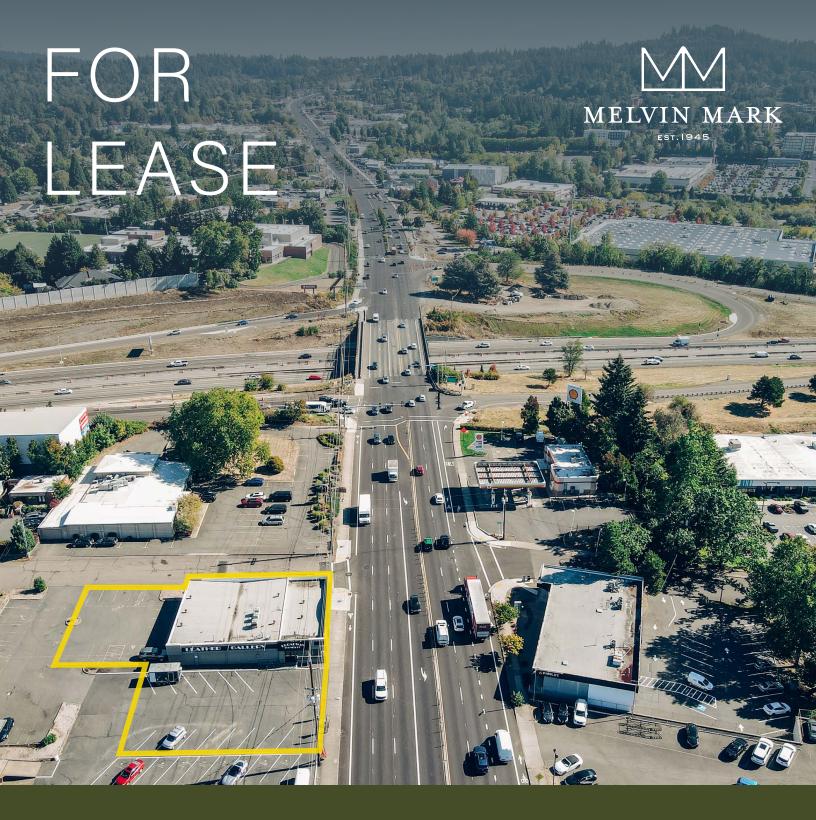

# FOR LEASE 11847 SW PACIFIC HIGHWAY

11847 SW Pacific Highway | Tigard, OR 97223