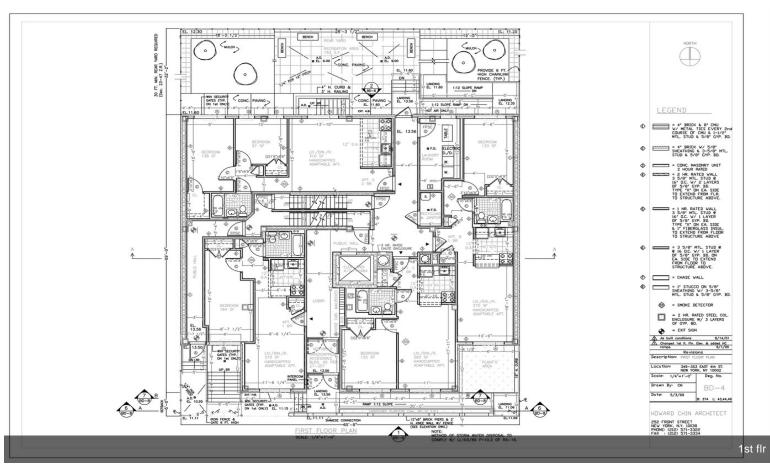

# 351 E 4th St

351 E 4th St, New York, NY 10009

Benjamin Chin 351 EAST 4TH STREET, LLC 351 E 4th St, New York, NY 10009 benjamincharleschin@gmail.com (917) 599-2002

| Price:                 | \$19,000,000              |
|------------------------|---------------------------|
| No. Units:             | 33                        |
| Property Type:         | Multifamily               |
| Property Subtype:      | Apartment                 |
| Apartment Style:       | Mid Rise                  |
| Building Class:        | В                         |
| Sale Type:             | Investment                |
| Cap Rate:              | 1.95%                     |
| Lot Size:              | 6,347 SF                  |
| Building Size:         | 30,629 SF                 |
| Gross Rent Multiplier: | 19.95                     |
| No. Beds:              | 33                        |
| No. Stories:           | 8                         |
| Year Built:            | 2000                      |
| Zoning Description:    | R8B FAR 4.0 & R8A FAR 6.0 |
|                        |                           |

#### Key Features:

Fire Safety: This building is equipped with a comprehensive fire safety system, including a full sprinkler setup, standpipe, fire pump, and self-closing apartment...

- Elevator
- 100% Fully Sprinkler Building with standpipe and fire pump
- 2001 New steel and concrete building,
- 100% Handicapp Accessible/Adaptable, Front and Rear Ramps
- Gas, Multi-boiler Heating and Hot Water
- Outdoor Common Courtyard Recreation Area and Bicycle Storage

#### **Unit/Room Mix Information**

| Description | No. Units | Avg. Rent/Mo | Sq. Ft    |
|-------------|-----------|--------------|-----------|
| 1+1         | 18        | Negotiable   | 523 - 643 |
| 2+1         | 11        | Negotiable   | 759 - 808 |
| 2+2         | 4         | Negotiable   | 808 - 847 |