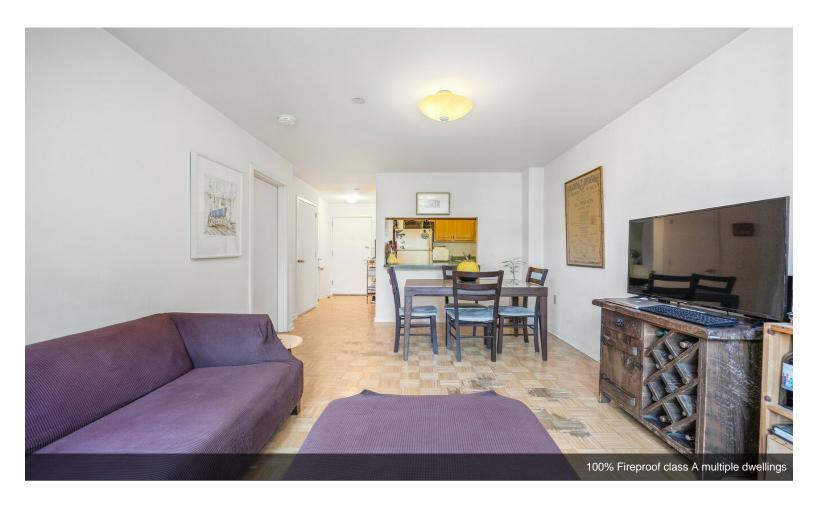

#### Key Features:

Fire Safety: This building is equipped with a comprehensive fire safety system, including a full sprinkler setup, standpipe, fire pump, and self-closing apartment...

- Elevator
- 100% Fully Sprinkler Building with standpipe and fire pump
- 2001 New steel and concrete building,
- 100% Handicapp Accessible/Adaptable, Front and Rear Ramps
- Gas, Multi-boiler Heating and Hot Water
- Outdoor Common Courtyard Recreation Area and Bicycle Storage