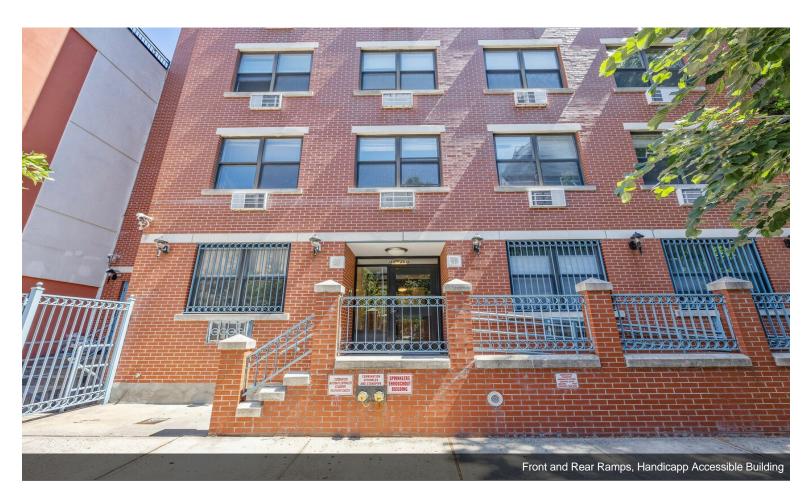

#### Key Features:

Fire Safety: This building is equipped with a comprehensive fire safety system, including a full sprinkler setup, standpipe, fire pump, and self-closing apartment...

- Elevator
- 100% Fully Sprinkler Building with standpipe and fire pump
- 2001 New steel and concrete building,
- 100% Handicapp Accessible/Adaptable, Front and Rear Ramps
- Gas, Multi-boiler Heating and Hot Water
- Outdoor Common Courtyard Recreation Area and Bicycle Storage