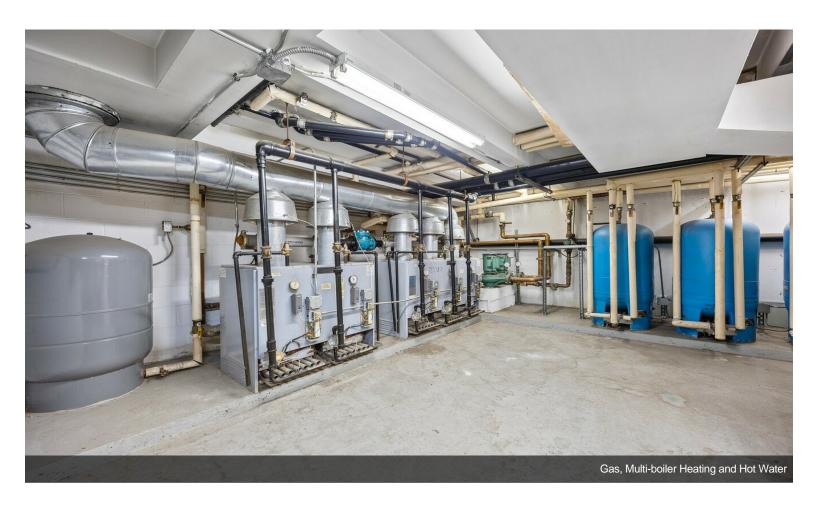

#### Key Features:

Fire Safety: This building is equipped with a comprehensive fire safety system, including a full sprinkler setup, standpipe, fire pump, and self-closing apartment...

- Elevator
- 100% Fully Sprinkler Building with standpipe and fire pump
- 2001 New steel and concrete building,
- 100% Handicapp Accessible/Adaptable, Front and Rear Ramps
- Gas, Multi-boiler Heating and Hot Water
- Outdoor Common Courtyard Recreation Area and Bicycle Storage