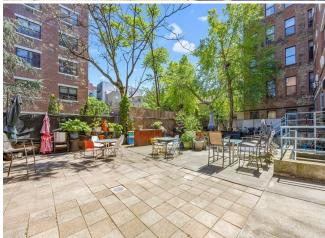

#### Key Features:

Fire Safety: This building is equipped with a comprehensive fire safety system, including a full sprinkler setup, standpipe, fire pump, and self-closing apartment...

- Elevator
- 100% Fully Sprinkler Building with standpipe and fire pump
- 2001 New steel and concrete building,
- 100% Handicapp Accessible/Adaptable, Front and Rear Ramps
- Gas, Multi-boiler Heating and Hot Water
- Outdoor Common Courtyard Recreation Area and Bicycle Storage