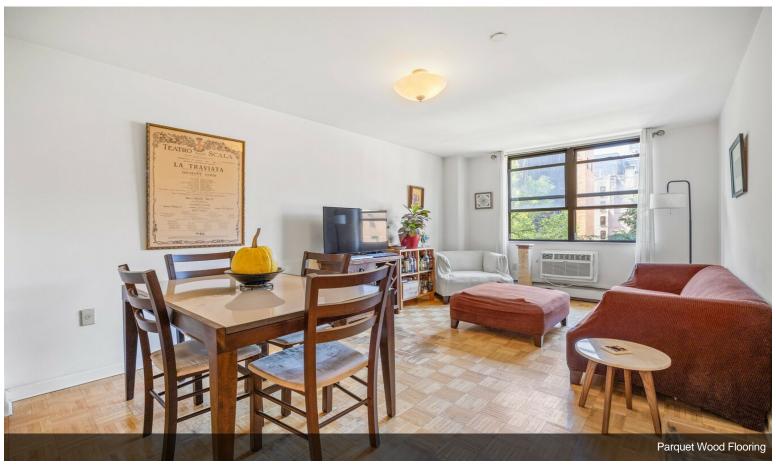

#### 351 E 4th St

\$19,000,000

Prime Investment Opportunity: Modern Fireproof 33-Unit Elevator Building

Discover an exceptional investment opportunity with this 33-unit fireproof building, constructed in 2000. This high-income property is designed for long-term success and is currently 100% occupied, ensuring immediate and stable returns.

#### **Unit/Room Mix Information**

| Description | No. Units | Avg. Rent/Mo | Sq. Ft    |
|-------------|-----------|--------------|-----------|
| 1+1         | 18        | Negotiable   | 523 - 643 |
| 2+1         | 11        | Negotiable   | 759 - 808 |
| 2+2         | 4         | Negotiable   | 808 - 847 |