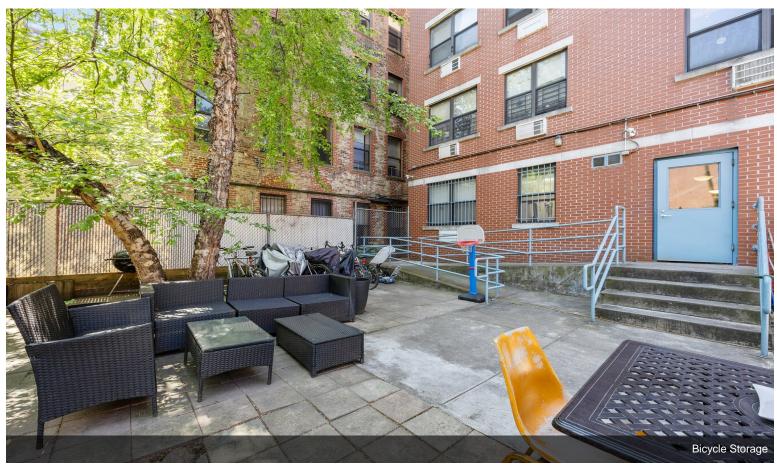

#### Key Features:

Fire Safety: This building is equipped with a comprehensive fire safety system, including a full sprinkler setup, standpipe, fire pump, and self-closing apartment...

- Elevator
- 100% Fully Sprinkler Building with standpipe and fire pump
- 2001 New steel and concrete building,
- 100% Handicapp Accessible/Adaptable, Front and Rear Ramps
- Gas, Multi-boiler Heating and Hot Water
- Outdoor Common Courtyard Recreation Area and Bicycle Storage