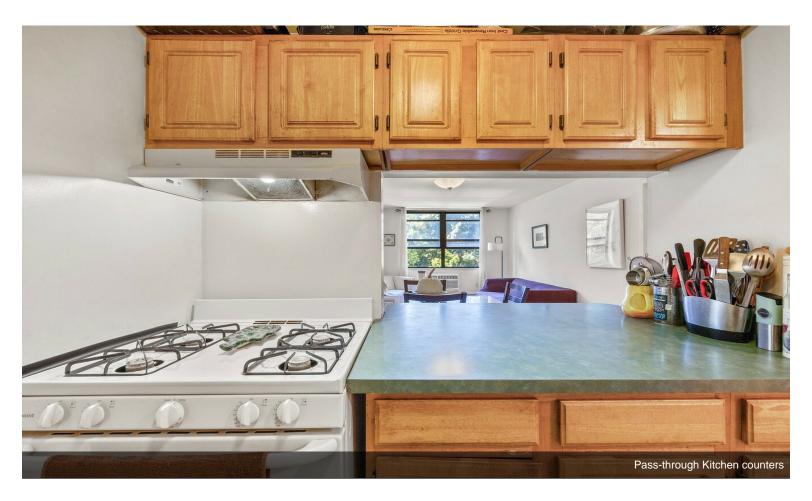

#### 351 E 4th St

\$19,000,000

Prime Investment Opportunity: Modern Fireproof 33-Unit Elevator Building

Discover an exceptional investment opportunity with this 33-unit fireproof building, constructed in 2000. This high-income property is designed for long-term success and is currently 100% occupied, ensuring immediate and stable returns.

#### Key Features:

Fire Safety: This building is equipped with a comprehensive fire safety system, including a full sprinkler setup, standpipe, fire pump, and self-closing apartment...

- Elevator
- 100% Fully Sprinkler Building with standpipe and fire pump
- 2001 New steel and concrete building,
- 100% Handicapp Accessible/Adaptable, Front and Rear Ramps
- Gas, Multi-boiler Heating and Hot Water
- Outdoor Common Courtyard Recreation Area and Bicycle Storage