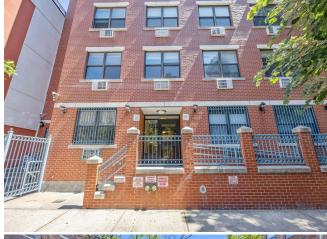

#### Key Features:

Fire Safety: This building is equipped with a comprehensive fire safety system, including a full sprinkler setup, standpipe, fire pump, and self-closing apartment...

- Elevator
- 100% Fully Sprinkler Building with standpipe and fire pump
- 2001 New steel and concrete building,
- 100% Handicapp Accessible/Adaptable, Front and Rear Ramps
- Gas, Multi-boiler Heating and Hot Water
- Outdoor Common Courtyard Recreation Area and Bicycle Storage