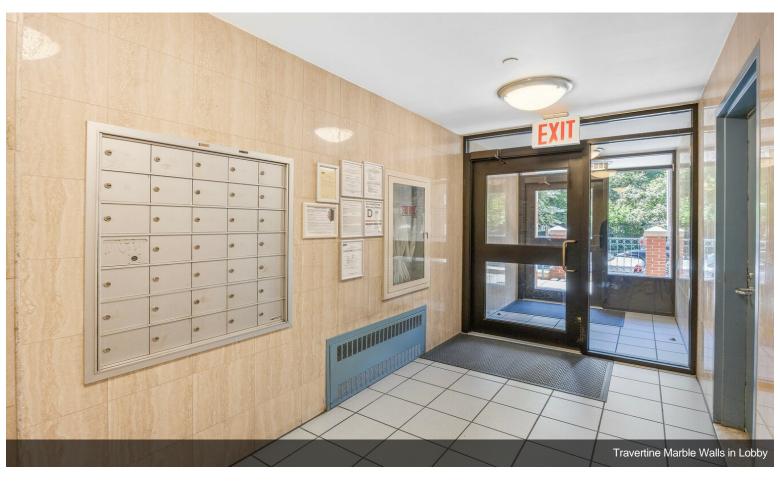

#### Key Features:

Fire Safety: This building is equipped with a comprehensive fire safety system, including a full sprinkler setup, standpipe, fire pump, and self-closing apartment...

- Elevator
- 100% Fully Sprinkler Building with standpipe and fire pump
- 2001 New steel and concrete building,
- 100% Handicapp Accessible/Adaptable, Front and Rear Ramps
- Gas, Multi-boiler Heating and Hot Water
- Outdoor Common Courtyard Recreation Area and Bicycle Storage