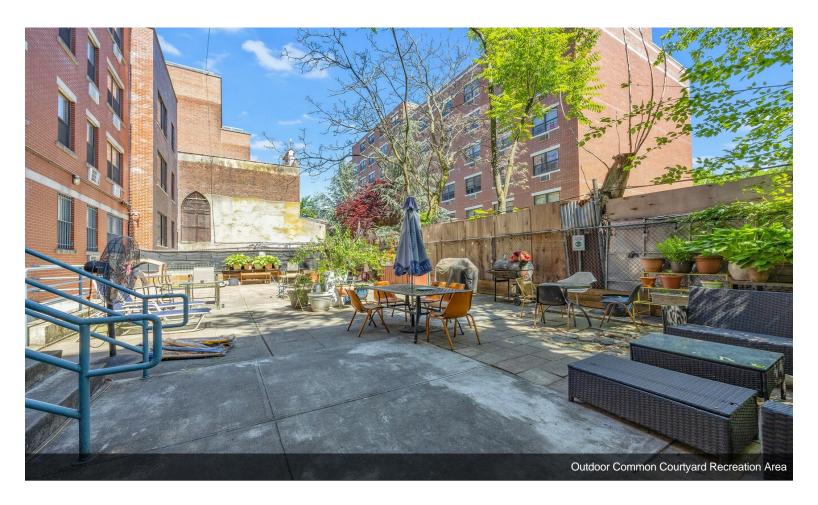

#### Key Features:

Fire Safety: This building is equipped with a comprehensive fire safety system, including a full sprinkler setup, standpipe, fire pump, and self-closing apartment...

- Elevator
- 100% Fully Sprinkler Building with standpipe and fire pump
- 2001 New steel and concrete building,
- 100% Handicapp Accessible/Adaptable, Front and Rear Ramps
- Gas, Multi-boiler Heating and Hot Water
- Outdoor Common Courtyard Recreation Area and Bicycle Storage