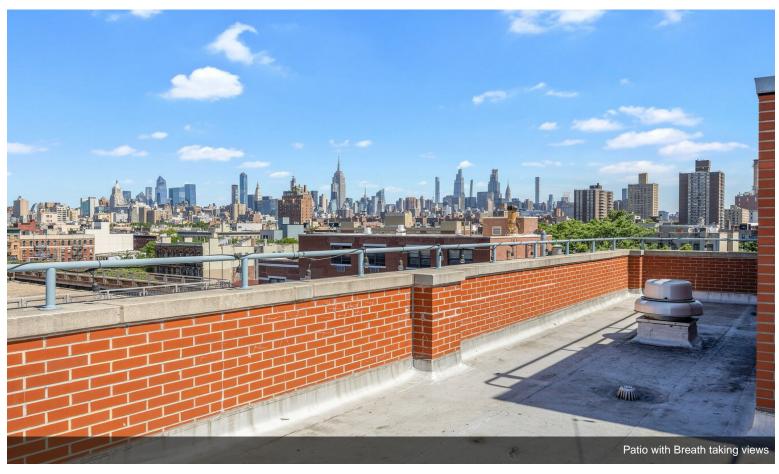

is building is equipped with a comprehensive fire safety system, including a full sprinkler setup, standpipe, fire pump, and self-closing apartment...

- Elevator
- 100% Fully Sprinkler Building with standpipe and fire pump
- 2001 New steel and concrete building,
- 100% Handicapp Accessible/Adaptable, Front and Rear Ramps
- Gas, Multi-boiler Heating and Hot Water
- Outdoor Common Courtyard Recreation Area and Bicycle Storage





#### **Unit/Room Mix Information**

| Description | No. Units | Avg. Rent/Mo | Sq. Ft    |
|-------------|-----------|--------------|-----------|
| 1+1         | 18        | Negotiable   | 523 - 643 |
| 2+1         | 11        | Negotiable   | 759 - 808 |
| 2+2         | 4         | Negotiable   | 808 - 847 |



351 E 4th St, New York, NY 10009













































7th flr