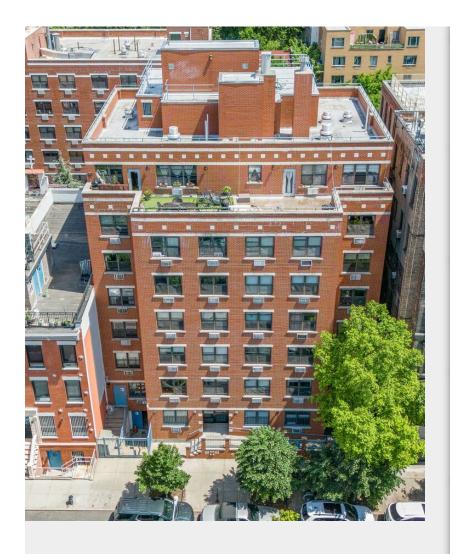

# 351 E 4th St

351 E 4th St, New York, NY 10009

Benjamin Chin 351 EAST 4TH STREET, LLC 351 E 4th St, New York, NY 10009 benjamincharleschin@gmail.com (917) 599-2002

| Price:                 | \$19,000,000              |
|------------------------|---------------------------|
| No. Units:             | 33                        |
| Property Type:         | Multifamily               |
| Property Subtype:      | Apartment                 |
| Apartment Style:       | Mid Rise                  |
| Building Class:        | В                         |
| Sale Type:             | Investment                |
| Cap Rate:              | 1.95%                     |
| Lot Size:              | 6,347 SF                  |
| Building Size:         | 30,629 SF                 |
| Gross Rent Multiplier: | 19.95                     |
| No. Beds:              | 33                        |
| No. Stories:           | 8                         |
| Year Built:            | 2000                      |
| Zoning Description:    | R8B FAR 4.0 & R8A FAR 6.0 |
|                        |                           |

#### 351 E 4th St

\$19,000,000

Prime Investment Opportunity: Modern Fireproof 33-Unit Elevator Building

Discover an exceptional investment opportunity with this 33-unit fireproof building, constructed in 2000. This high-income property is designed for long-term success and is currently 100% occupied, ensuring immediate and stable returns.