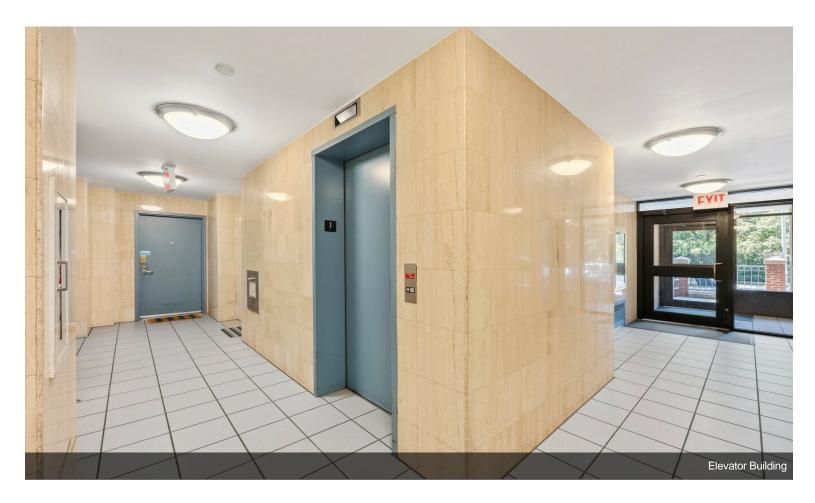

#### Key Features:

Fire Safety: This building is equipped with a comprehensive fire safety system, including a full sprinkler setup, standpipe, fire pump, and self-closing apartment...

- Elevator
- 100% Fully Sprinkler Building with standpipe and fire pump
- 2001 New steel and concrete building,
- 100% Handicapp Accessible/Adaptable, Front and Rear Ramps
- Gas, Multi-boiler Heating and Hot Water
- Outdoor Common Courtyard Recreation Area and Bicycle Storage