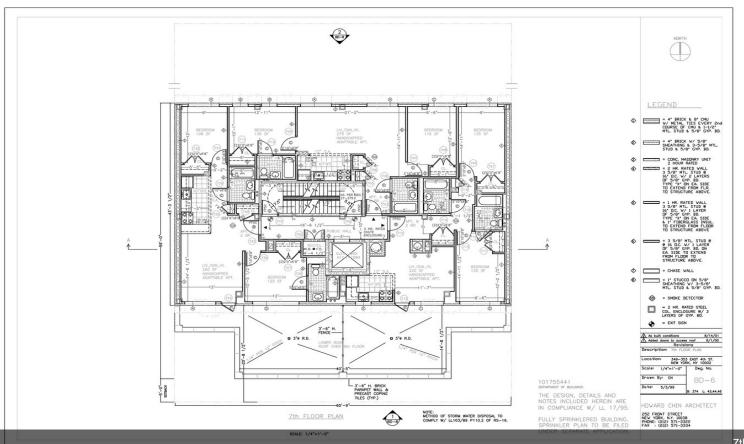

# 351 E 4th St

351 E 4th St, New York, NY 10009

Benjamin Chin 351 EAST 4TH STREET, LLC 351 E 4th St, New York, NY 10009 benjamincharleschin@gmail.com (917) 599-2002

| Price:                 | \$19,000,000              |
|------------------------|---------------------------|
| No. Units:             | 33                        |
| Property Type:         | Multifamily               |
| Property Subtype:      | Apartment                 |
| Apartment Style:       | Mid Rise                  |
| Building Class:        | В                         |
| Sale Type:             | Investment                |
| Cap Rate:              | 1.95%                     |
| Lot Size:              | 6,347 SF                  |
| Building Size:         | 30,629 SF                 |
| Gross Rent Multiplier: | 19.95                     |
| No. Beds:              | 33                        |
| No. Stories:           | 8                         |
| Year Built:            | 2000                      |
| Zoning Description:    | R8B FAR 4.0 & R8A FAR 6.0 |
|                        |                           |

#### Key Features:

Fire Safety: This building is equipped with a comprehensive fire safety system, including a full sprinkler setup, standpipe, fire pump, and self-closing apartment...

- Elevator
- 100% Fully Sprinkler Building with standpipe and fire pump
- 2001 New steel and concrete building,
- 100% Handicapp Accessible/Adaptable, Front and Rear Ramps
- Gas, Multi-boiler Heating and Hot Water
- Outdoor Common Courtyard Recreation Area and Bicycle Storage

#### **Unit/Room Mix Information**

| Description | No. Units | Avg. Rent/Mo | Sq. Ft    |
|-------------|-----------|--------------|-----------|
| 1+1         | 18        | Negotiable   | 523 - 643 |
| 2+1         | 11        | Negotiable   | 759 - 808 |
| 2+2         | 4         | Negotiable   | 808 - 847 |

351 E 4th St, New York, NY 10009

7th flr