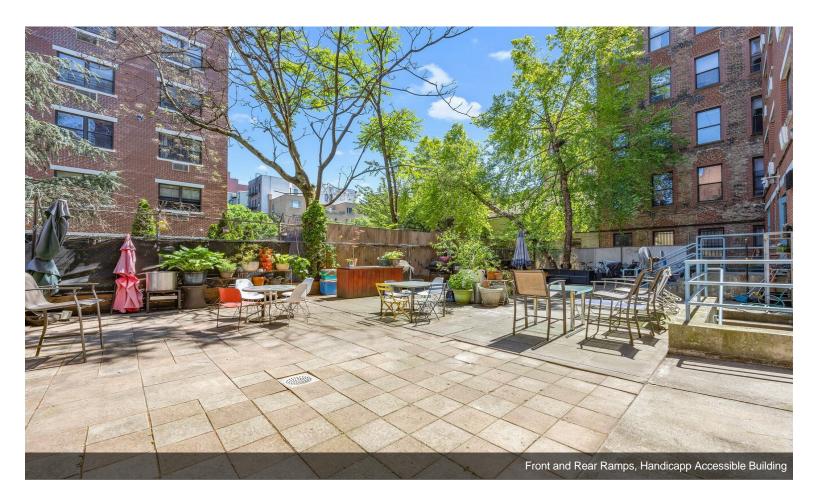

#### Key Features:

Fire Safety: This building is equipped with a comprehensive fire safety system, including a full sprinkler setup, standpipe, fire pump, and self-closing apartment...

- Elevator
- 100% Fully Sprinkler Building with standpipe and fire pump
- 2001 New steel and concrete building,
- 100% Handicapp Accessible/Adaptable, Front and Rear Ramps
- Gas, Multi-boiler Heating and Hot Water
- Outdoor Common Courtyard Recreation Area and Bicycle Storage