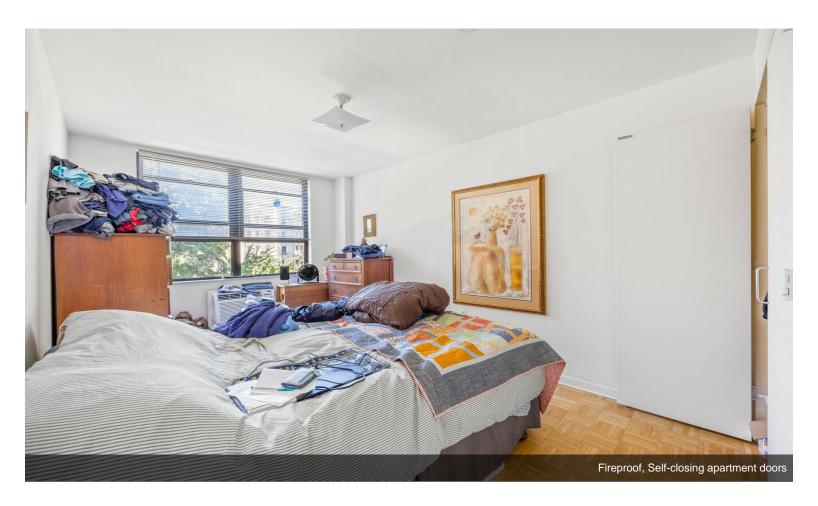

#### Key Features:

Fire Safety: This building is equipped with a comprehensive fire safety system, including a full sprinkler setup, standpipe, fire pump, and self-closing apartment...

- Elevator
- 100% Fully Sprinkler Building with standpipe and fire pump
- 2001 New steel and concrete building,
- 100% Handicapp Accessible/Adaptable, Front and Rear Ramps
- Gas, Multi-boiler Heating and Hot Water
- Outdoor Common Courtyard Recreation Area and Bicycle Storage