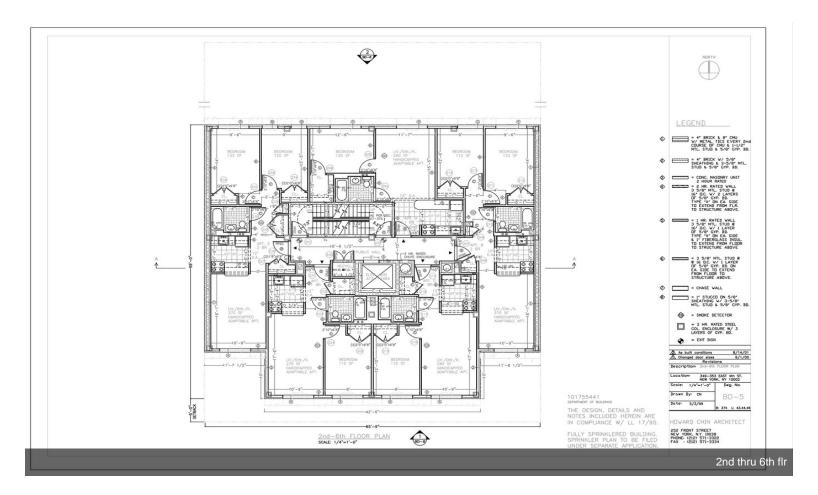

# 351 E 4th St

351 E 4th St, New York, NY 10009

Benjamin Chin 351 EAST 4TH STREET, LLC 351 E 4th St, New York, NY 10009 benjamincharleschin@gmail.com (917) 599-2002

| Price:                 | \$19,000,000              |
|------------------------|---------------------------|
| No. Units:             | 33                        |
| Property Type:         | Multifamily               |
| Property Subtype:      | Apartment                 |
| Apartment Style:       | Mid Rise                  |
| Building Class:        | В                         |
| Sale Type:             | Investment                |
| Cap Rate:              | 1.95%                     |
| Lot Size:              | 6,347 SF                  |
| Building Size:         | 30,629 SF                 |
| Gross Rent Multiplier: | 19.95                     |
| No. Beds:              | 33                        |
| No. Stories:           | 8                         |
| Year Built:            | 2000                      |
| Zoning Description:    | R8B FAR 4.0 & R8A FAR 6.0 |
|                        |                           |

#### Key Features:

Fire Safety: This building is equipped with a comprehensive fire safety system, including a full sprinkler setup, standpipe, fire pump, and self-closing apartment...

- Elevator
- 100% Fully Sprinkler Building with standpipe and fire pump
- 2001 New steel and concrete building,
- 100% Handicapp Accessible/Adaptable, Front and Rear Ramps
- Gas, Multi-boiler Heating and Hot Water
- Outdoor Common Courtyard Recreation Area and Bicycle Storage

#### **Unit/Room Mix Information**

| Description | No. Units | Avg. Rent/Mo | Sq. Ft    |
|-------------|-----------|--------------|-----------|
| 1+1         | 18        | Negotiable   | 523 - 643 |
| 2+1         | 11        | Negotiable   | 759 - 808 |
| 2+2         | 4         | Negotiable   | 808 - 847 |