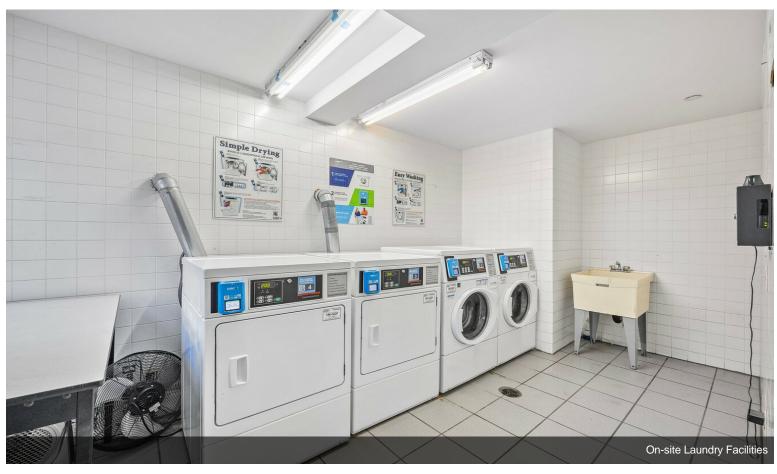

#### Key Features:

Fire Safety: This building is equipped with a comprehensive fire safety system, including a full sprinkler setup, standpipe, fire pump, and self-closing apartment...

- Elevator
- 100% Fully Sprinkler Building with standpipe and fire pump
- 2001 New steel and concrete building,
- 100% Handicapp Accessible/Adaptable, Front and Rear Ramps
- Gas, Multi-boiler Heating and Hot Water
- Outdoor Common Courtyard Recreation Area and Bicycle Storage