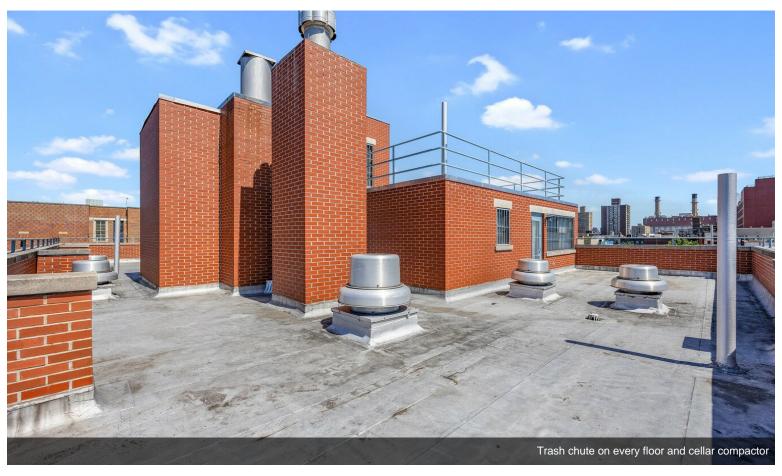

#### Key Features:

Fire Safety: This building is equipped with a comprehensive fire safety system, including a full sprinkler setup, standpipe, fire pump, and self-closing apartment...

- Elevator
- 100% Fully Sprinkler Building with standpipe and fire pump
- 2001 New steel and concrete building,
- 100% Handicapp Accessible/Adaptable, Front and Rear Ramps
- Gas, Multi-boiler Heating and Hot Water
- Outdoor Common Courtyard Recreation Area and Bicycle Storage