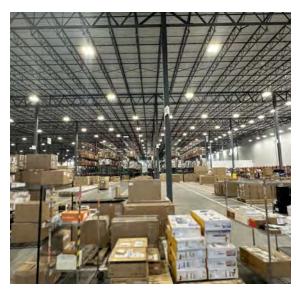

IAL PROPERTY

75,918 SF

### **PROPERTY HIGHLIGHTS**

- 75,918 SF Available
- 73,637 SF of Warehouse
- 2,281 SF of office including a conference room, breakroom, private offices, and 2 restrooms
- Built in 2021
- 33.5' 36' clear ceiling height
- 4 loading docks equipped with levelers (10'h x 9'w)
- 1 drive-in door (16'h x 12'w)
- Motion-sensored LED lighting
- ESFR sprinkler system
- 47' x 53' column spacing
- Natural gas heat
- Fully fenced and secured
- Industrial Park Zoning (Lower Swatara Township)
- Sublease up to seven (7) years
- Potential for additional trailer parking
- This property is strategically located in Middletown, Pennsylvania within 4 miles of I-76, 6.5 miles of I-83, 10 miles of I-81, and 1 mile from the Harrisburg International Airport.





### **ADDITIONAL PHOTOS**















### **FLOOR PLANS**





### **AREA MAP**





### **DEMOGRAPHICS MAP & REPORT**

| POPULATION           | 1 MILE | 5 MILES | 10 MILES |
|----------------------|--------|---------|----------|
| Total Population     | 4,404  | 84,008  | 336,772  |
| Average Age          | 39     | 40      | 41       |
| Average Age (Male)   | 37     | 39      | 40       |
| Average Age (Female) | 41     | 42      | 42       |

### HOUSEHOLDS & INCOME 1 MILE 5 MILES 10 MILES

| Total Households    | 1,669     | 32,991            | 137,116   |
|---------------------|-----------|-------------------|-----------|
| # of Persons per HH | 2.6       | 2.5               | 2.5       |
| Average HH Income   | \$101,121 | \$98 <i>,</i> 360 | \$99,807  |
| Average House Value | \$164,512 | \$237,100