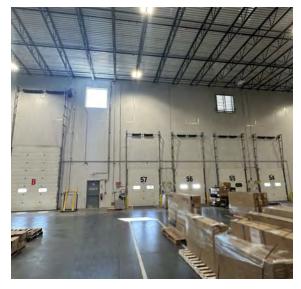

### **PROPERTY HIGHLIGHTS**

- 75,918 SF Available
- 73,637 SF of Warehouse
- 2,281 SF of office including a conference room, breakroom, private offices, and 2 restrooms
- Built in 2021
- 33.5' 36' clear ceiling height
- 4 loading docks equipped with levelers (10'h x 9'w)
- 1 drive-in door (16'h x 12'w)
- Motion-sensored LED lighting
- ESFR sprinkler system
- 47' x 53' column spacing
- Natural gas heat
- Fully fenced and secured
- Industrial Park Zoning (Lower Swatara Township)
- Sublease up to seven (7) years
- Potential for additional trailer parking
- This property is strategically located in Middletown, Pennsylvania within 4 miles of I-76, 6.5 miles of I-83, 10 miles of I-81, and 1 mile from the Harrisburg International Airport.

### **ADDITIONAL PHOTOS**