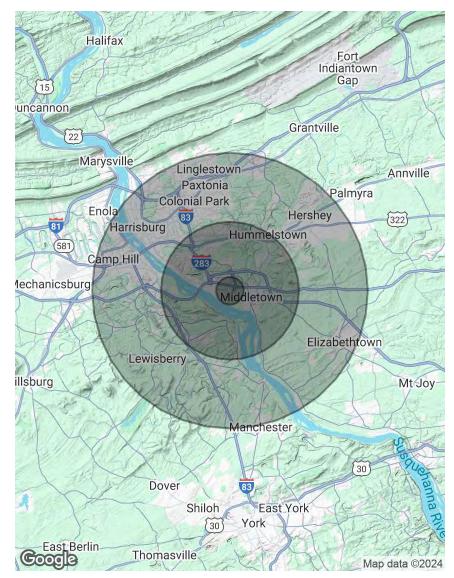

### **DEMOGRAPHICS MAP & REPORT**

| POPULATION           | 1 MILE | 5 MILES | 10 MILES |
|----------------------|--------|---------|----------|
| Total Population     | 4,404  | 84,008  | 336,772  |
| Average Age          | 39     | 40      | 41       |
| Average Age (Male)   | 37     | 39      | 40       |
| Average Age (Female) | 41     | 42      | 42       |

### HOUSEHOLDS & INCOME 1 MILE 5 MILES 10 MILES

| Total Households    | 1,669     | 32,991            | 137,116   |
|---------------------|-----------|-------------------|-----------|
| # of Persons per HH | 2.6       | 2.5               | 2.5       |
| Average HH Income   | \$101,121 | \$98 <i>,</i> 360 | \$99,807  |
| Average House Value | \$164,512 | \$237,100         | \$265,888 |