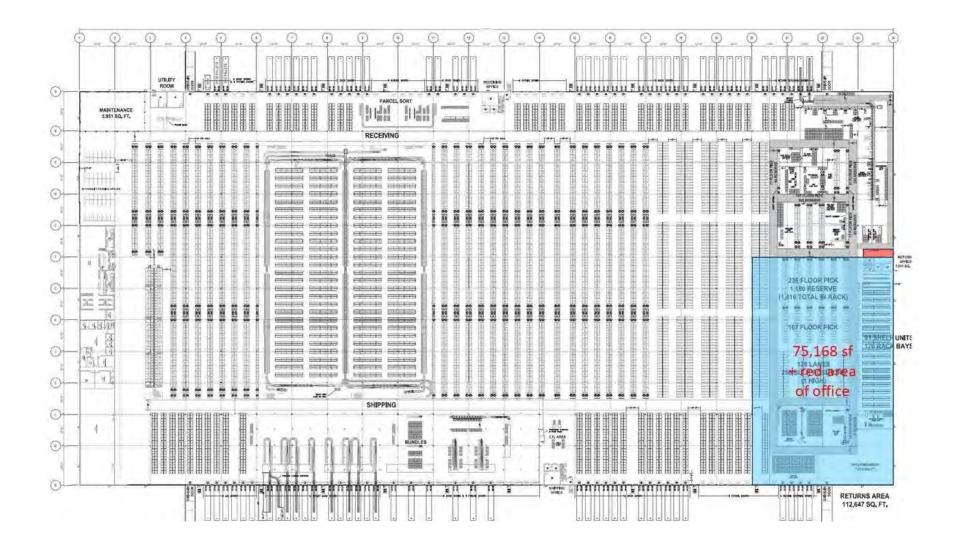

### **FLOOR PLANS**

### **PROPERTY HIGHLIGHTS**

- 75,918 SF Available
- 73,637 SF of Warehouse
- 2,281 SF of office including a conference room, breakroom, private offices, and 2 restrooms
- Built in 2021
- 33.5' 36' clear ceiling height
- 4 loading docks equipped with levelers (10'h x 9'w)
- 1 drive-in door (16'h x 12'w)
- Motion-sensored LED lighting
- ESFR sprinkler system
- 47' x 53' column spacing
- Natural gas heat
- Fully fenced and secured
- Industrial Park Zoning (Lower Swatara Township)
- Sublease up to seven (7) years
- Potential for additional trailer parking
- This property is strategically located in Middletown, Pennsylvania within 4 miles of I-76, 6.5 miles of I-83, 10 miles of I-81, and 1 mile from the Harrisburg International Airport.