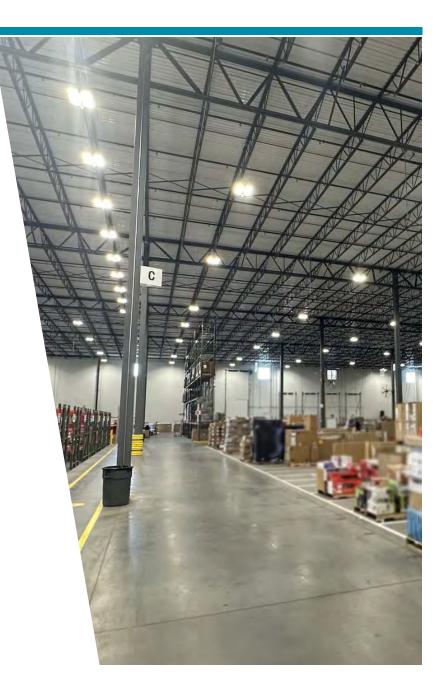

### **PROPERTY HIGHLIGHTS**

- 75,918 SF Available
- 73,637 SF of Warehouse
- 2,281 SF of office including a conference room, breakroom, private offices, and 2 restrooms
- Built in 2021
- 33.5' 36' clear ceiling height
- 4 loading docks equipped with levelers (10'h x 9'w)
- 1 drive-in door (16'h x 12'w)
- Motion-sensored LED lighting
- ESFR sprinkler system
- 47' x 53' column spacing
- Natural gas heat
- Fully fenced and secured
- Industrial Park Zoning (Lower Swatara Township)
- Sublease up to seven (7) years
- Potential for additional trailer parking
- This property is strategically located in Middletown, Pennsylvania within 4 miles of I-76, 6.5 miles of I-83, 10 miles of I-81, and 1 mile from the Harrisburg International Airport.

### **ADDITIONAL PHOTOS**