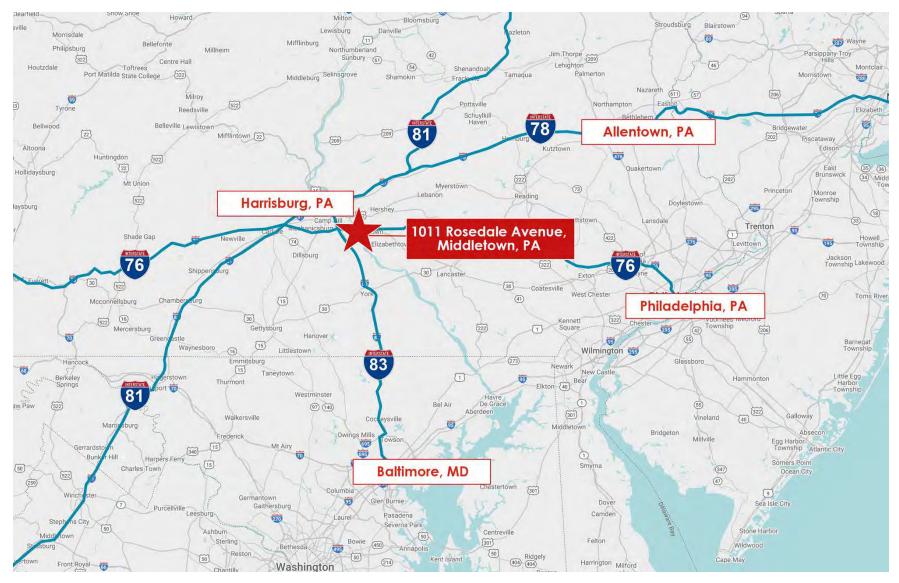

### **AREA MAP**

### **PROPERTY HIGHLIGHTS**

- 75,918 SF Available
- 73,637 SF of Warehouse
- 2,281 SF of office including a conference room, breakroom, private offices, and 2 restrooms
- Built in 2021
- 33.5' 36' clear ceiling height
- 4 loading docks equipped with levelers (10'h x 9'w)
- 1 drive-in door (16'h x 12'w)
- Motion-sensored LED lighting
- ESFR sprinkler system
- 47' x 53' column spacing
- Natural gas heat
- Fully fenced and secured
- Industrial Park Zoning (Lower Swatara Township)
- Sublease up to seven (7) years
- Potential for additional trailer parking
- This property is strategically located in Middletown, Pennsylvania within 4 miles of I-76, 6.5 miles of I-83, 10 miles of I-81, and 1 mile from the Harrisburg International Airport.