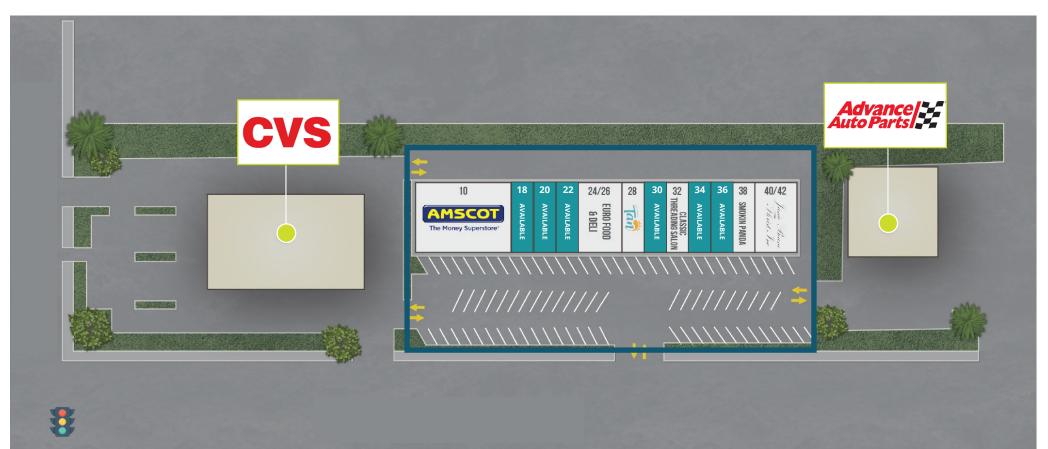

### **SITE PLAN**

| 10    | Amscot Holdings  | 4,800 SF | 30    | AVAILABLE               | 1,200 SF |
|-------|------------------|----------|-------|-------------------------|----------|
| 18    | AVAILABLE        | 1,200 SF | 32    | Classic Threading Salon | 1,200 SF |
| 20    | AVAILABLE        | 1,200 SF | 34    | AVAILABLE               | 1,200 SF |
| 22    | AVAILABLE        | 1,200 SF | 36    | AVAILABLE               | 1,066 SF |
| 24/26 | Euro Food & Deli | 2,700 SF | 38    | Smokin Panda            | 1,200 SF |
| 28    | Anytime Tan      | 1,200 SF | 40/42 | Janie Beane Florist     | 2,400 SF |