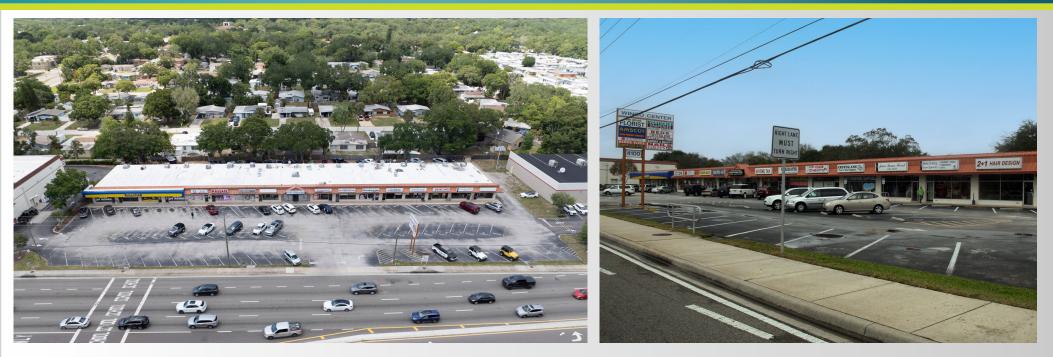

# WINCO CENTER

💡 4100 E Bay Drive | Clearwater, FL 33764

## **RETAIL SPACE AVAILABLE** FOR LEASE

- **AVAILABLE:** 1,200 SF | 1,200 SF (*Available 1/31/25*) | 1,200 SF | 1,200 SF (*Available 1/31/25*) | 1,200 SF (*Available 3/31/25*) | 1,066 SF (*Available 1/31/25*)
- Features Pylon Signage and 4 Access Points, 3 from E Bay Drive and 1 from Belcher Road N
- Winco Center is Surrounded by a High Local Population of Over 248,045 People within a 5-Mile Radius •
- Located on High Traffic E Bay Drive, Adjacent to CVS and Nearby Area Retailers Publix, Harbor Freight, and More! •