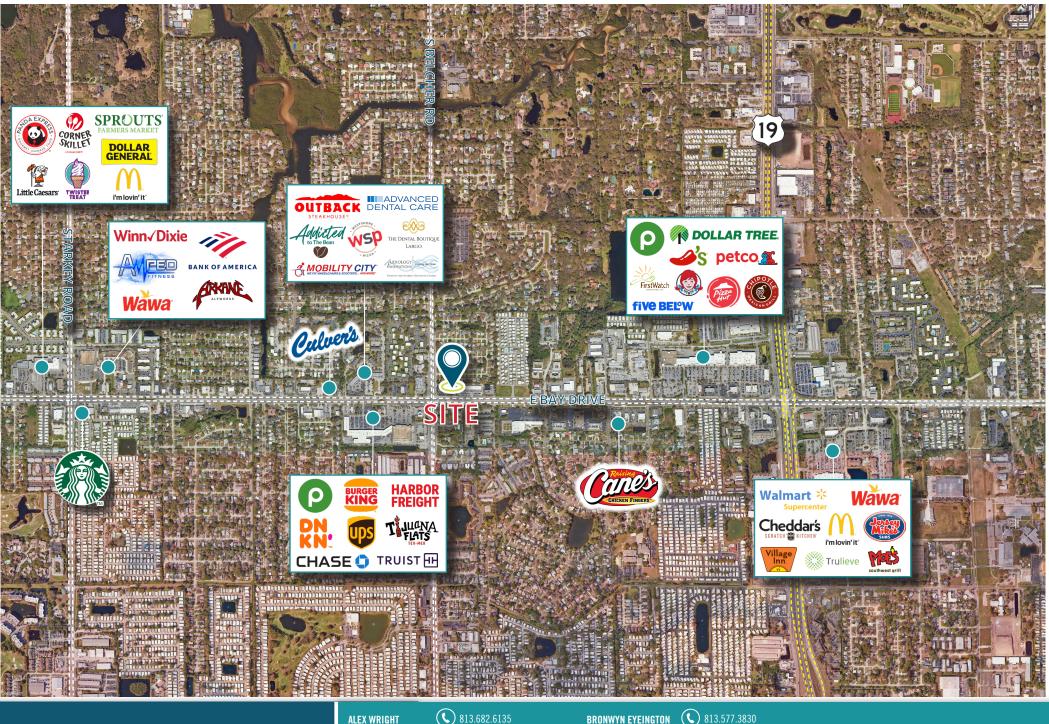

## **RETAIL SPACE AVAILABLE** FOR LEASE

- **AVAILABLE:** 1,200 SF | 1,200 SF (*Available 1/31/25*) | 1,200 SF | 1,200 SF (*Available 1/31/25*) | 1,200 SF (*Available 3/31/25*) | 1,066 SF (*Available 1/31/25*)
- Features Pylon Signage and 4 Access Points, 3 from E Bay Drive and 1 from Belcher Road N
- Winco Center is Surrounded by a High Local Population of Over 248,045 People within a 5-Mile Radius •
- Located on High Traffic E Bay Drive, Adjacent to CVS and Nearby Area Retailers Publix, Harbor Freight, and More! •