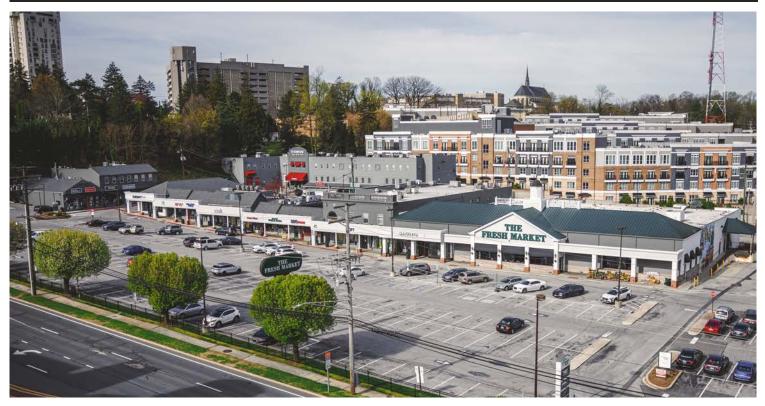

Join The Fresh Market, Athleta, Chopt, LOFT, and Starbucks at Dulaney Plaza, located at the corner of Dulaney Valley Road and Fairmont Avenue, across from Towson Town Center. This high-end, neighborhood shopping center sits at the retail mecca in metro Baltimore.

# We are always looking for new, interesting retailers and office tenants for our community

- High visibility (incl. pylon on Dulaney Valley Road)
- Recent Full Center Renovation
- · Great demographics
- Free surface parking
- On-site, local management
- In the heart of Towson, Maryland (Baltimore County's Seat)
- Surrounded by new, high-end apartment complexes
- · Where people live, work, and go to school
- · Right off I-695, Baltimore Beltway