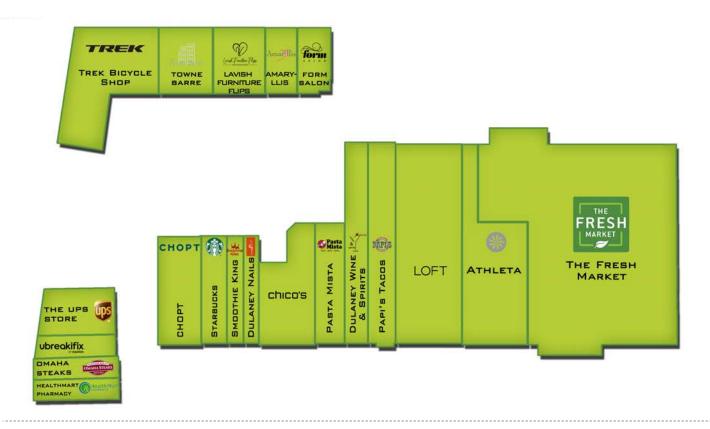

### **Store Locator**

The Fresh Market

Athleta

**LOFT** 

Papi's Tacos

**Dulaney Wines & Spirits** 

Pasta Mista

Chico's

**Dulaney Nails** 

**Smoothie King** 

**Starbucks** 

Chopt

**HealthMart Pharmacy** 

**Omaha Steaks** 

Ubreakifix

The UPS Store

Trek Bikes

**Towne Barre** 

Lavish Furniture Flips

**Amaryllis** 

Form Salon

**Contact Info** 

**Taubman Properties LLC** 

Lauryn Lukin: Lauryn@taubprop.com