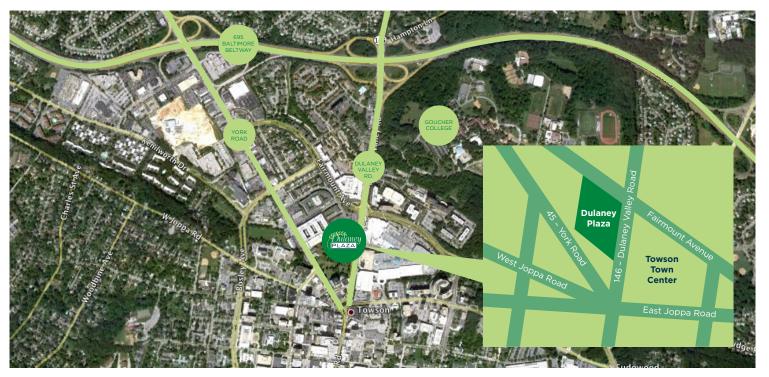

Join The Fresh Market, Athleta, Chopt, LOFT, and Starbucks at Dulaney Plaza, located at the corner of Dulaney Valley Road and Fairmont Avenue, across from Towson Town Center. This high-end, neighborhood shopping center sits at the retail mecca in metro Baltimore.

# We are always looking for new, interesting retailers and office tenants for our community

- High visibility (incl. pylon on Dulaney Valley Road)
- Recent Full Center Renovation
- · Great demographics
- Free surface parking
- On-site, local management
- In the heart of Towson, Maryland (Baltimore County's Seat)
- Surrounded by new, high-end apartment complexes
- · Where people live, work, and go to school
- · Right off I-695, Baltimore Beltway