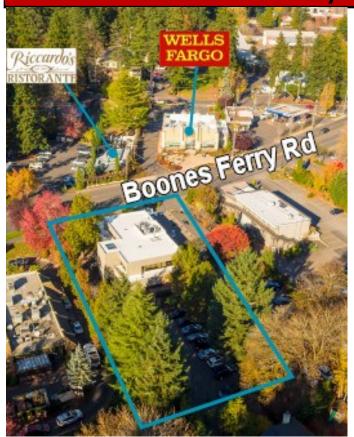

## Westlake Building

#### 16016 Boones Ferry Road, Lake Oswego

# OFFICE/ MEDICAL SPACE AVAILABLE:

**DEMOGRAPHICS** 

1 Mile 3 Mile 5 Mile

**Population:** 11,111 83,572 243,968

**Ave Income:** \$164,557 \$138,221 \$123,881

**Suite 101** 

1,220 Square feet

\$36 PSF