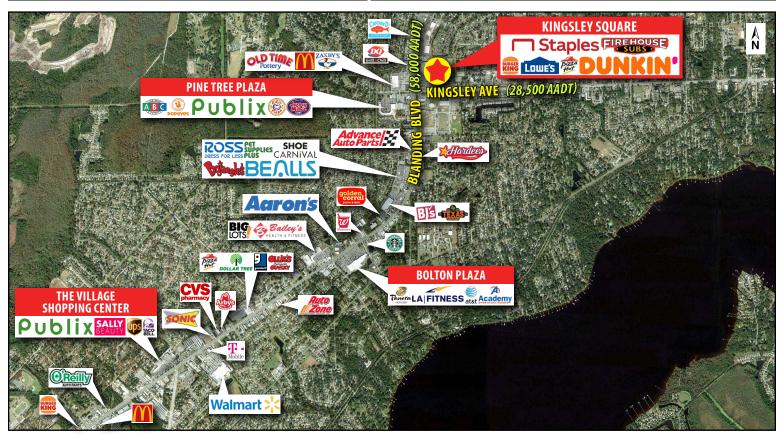

### **PROPERTY HIGHLIGHTS:**

- High-traffic retail center with a combined AADT intersection of • more 86,500 AADT at Blanding Blvd and Kingsley Ave
- Surrounding workplace population exceeds 25,000 within a • 3-mile radius
- Located across from Orange Park High School, Orange Park ٠ Country Club and adjacent to Orange Park Medical Center
- Excellent and stable tenant mix
- Small shop space available •
- Demographics include a population of over 137,000 with an average household income more than \$86,000 within a 5-mile radius
- Shopping center total GLA: 31,480 SF (MOL)

| <b>KEY DEMOS</b>             | 1 MILE      | 3 MILES  | 5 MILES   |  |  |  |  |  |
|------------------------------|-------------|----------|-----------|--|--|--|--|--|
| POPULATION                   |             |          |           |  |  |  |  |  |
| 2023 Estimated Population    | 11,435      | 63,913   | 142,750   |  |  |  |  |  |
| 2023 Estimated Households    | 4,340       | 25,417   | 53,409    |  |  |  |  |  |
| INCOME                       |             |          |           |  |  |  |  |  |
| 2023 Estimated Avg HH Income | \$91,125    | \$94,732 | \$106,827 |  |  |  |  |  |
| AGE                          |             |          |           |  |  |  |  |  |
| Median Age                   | 43          | 41       | 38        |  |  |  |  |  |
| DAYTIME DEMOS                |             |          |           |  |  |  |  |  |
| Number of Businesses         | 674         | 3,183    | 5,610     |  |  |  |  |  |
| Number of Employees          | 6,178       | 25,825   | 40,519    |  |  |  |  |  |
| Total Daytime Population     | 9,913       | 44,568   | 80,420    |  |  |  |  |  |
| TRAFFIC COUNTS               |             |          |           |  |  |  |  |  |
| Blanding Blvd (N/S)          | 58,000 AADT |          |           |  |  |  |  |  |
| Kingsley Ave (E/W)           | 28,500 AADT |          |           |  |  |  |  |  |