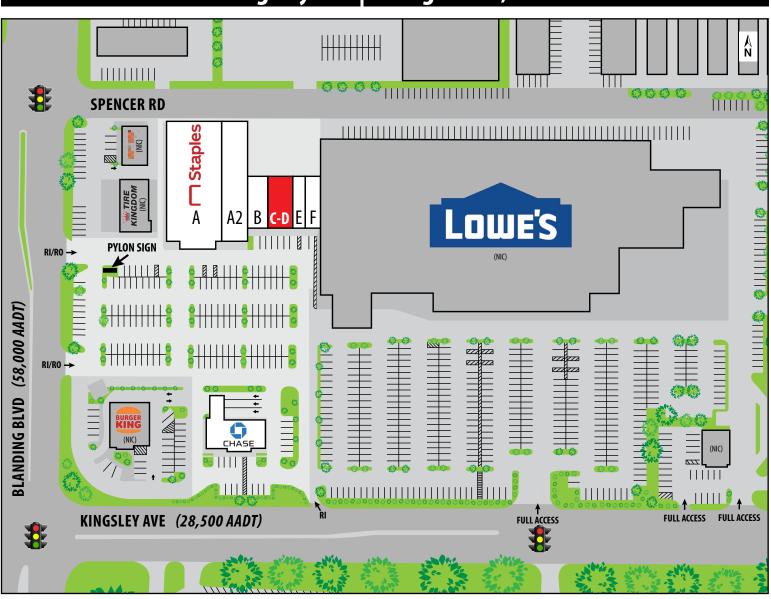

# KINGSLEY SQUARE 2285 Kingsley Ave | Orange Park, FL 32073

| UNIT | TENANT                 | SF            | UNIT | TENANT    | SF    |
|------|------------------------|---------------|------|-----------|-------|
| A    | Staples                | 17,109        | E    | VIPcare   | 1,400 |
| A2   | <b>GT Distributors</b> | 6,391         | F    | Pizza Hut | 1,680 |
| В    | Firehouse Subs         | 2,100         | OP   | Chase     |       |
| C- D | AVAILABLE              | 1,400 - 2,800 |      |           |       |