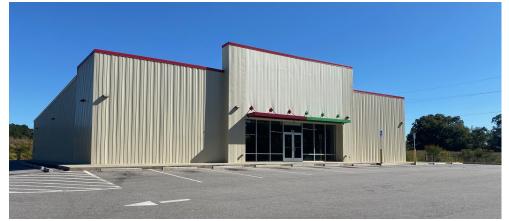

## Former Family Dollar - Crawfordville, GA

475 Broad Street Crawfordville, GA 30631

(Latitude, Longitude) (33.55226, -82.88368)

## AVAILABLE SPACE:

10,497 square feet

FOR LEASE: \$6.00 per square foot (\$5,248.50 per month)

| DEMOGRAPHICS:                 |          | <b>TRAFFIC COUNTS:</b>    | TRAFFIC COUNTS: |  |
|-------------------------------|----------|---------------------------|-----------------|--|
|                               | 10 miles | Street:                   | Daily Count     |  |
| 2024 Population:              | 2,908    | Broad Street:             | 710             |  |
| 2024 Households:              | 1,249    | GA 22 (Alexander Street): | 1,370           |  |
| 2024 Median Household Income: | \$45,565 |                           |                 |  |