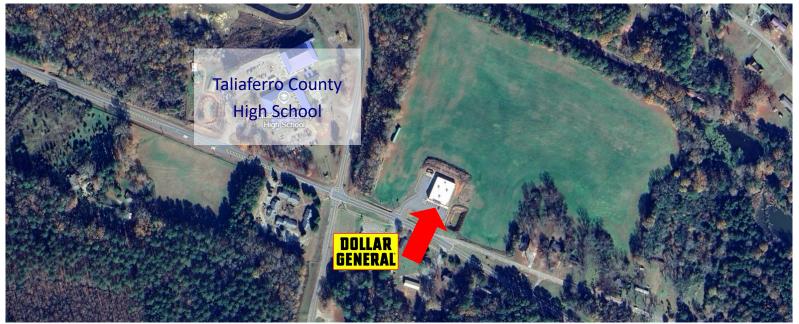

## Former Family Dollar - Crawfordville, GA

475 Broad Street Crawfordville, GA 30631

(Latitude, Longitude) (33.55226, -82.88368)