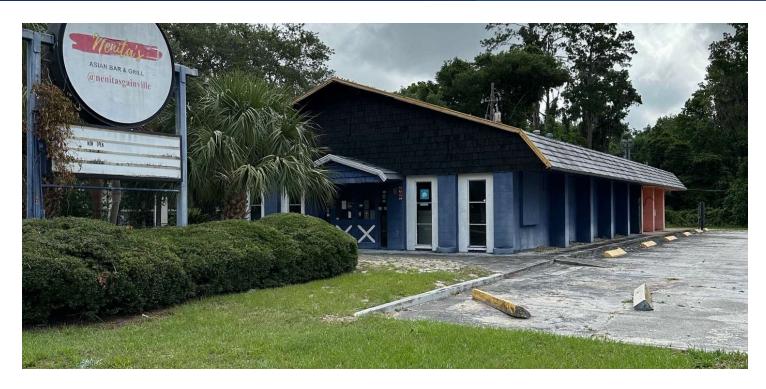

### PROPERTY DESCRIPTION

Previously a restaurant, this prime commercial real estate offering consists of two parcels, presenting a unique opportunity for investors and developers. The property includes a versatile building, an adjacent parking lot, and an additional 0.60-acre parcel at the rear.

### **PROPERTY HIGHLIGHTS**

- · Frontage on 13th Street
- U7 Zoning
- 3,367 SF Building

### **OFFERING SUMMARY**

| Sale Price: \$1,195,000 |           |           |          |
|-------------------------|-----------|-----------|----------|
| Building Size:          |           |           | 3,367 SF |
| DEMOGRAPHICS            | 0.3 MILES | 0.5 MILES | 1 MILE   |
| Total Households        | 374       | 1,175     | 4,340    |
| Total Population        | 780       | 2,500     | 10,569   |
| Average HH Income       | \$69,426  | \$67,115  | \$57,826 |
|                         |           |           |          |