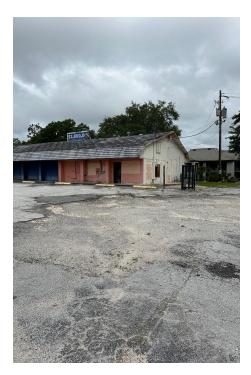

### PROPERTY DESCRIPTION

Previously a restaurant, this prime commercial real estate offering consists of two parcels, presenting a unique opportunity for investors and developers. The property includes a versatile building, an adjacent parking lot, and an additional 0.60-acre parcel at the rear.

### **PROPERTY HIGHLIGHTS**

- · Frontage on 13th Street
- U7 Zoning
- 3,367 SF Building