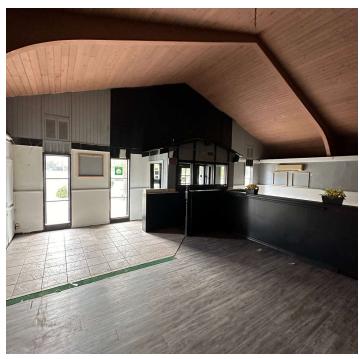

### PROPERTY DESCRIPTION

Previously a restaurant, this prime commercial real estate offering consists of two parcels, presenting a unique opportunity for investors and developers. The property includes a versatile building, an adjacent parking lot, and an additional 0.60-acre parcel at the rear.

### **PROPERTY HIGHLIGHTS**

- · Frontage on 13th Street
- U7 Zoning
- 3,367 SF Building

### **OFFERING SUMMARY**

| Sale Price: \$1,195,000 |           |           |          |
|-------------------------|-----------|-----------|----------|
| Building Size:          |           |           | 3,367 SF |
| DEMOGRAPHICS            | 0.3 MILES | 0.5 MILES | 1 MILE   |
| Total Households        | 374       | 1,175     | 4,340    |
| Total Population        | 780       | 2,500     | 10,569   |
| Average HH Income       | \$69,426  | \$67,115  | \$57,826 |
|                         |           |           |          |