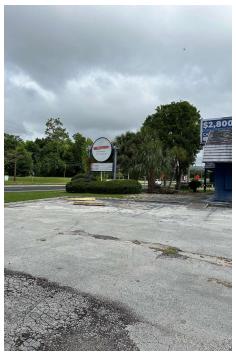

### PROPERTY DESCRIPTION

Previously a restaurant, this prime commercial real estate offering consists of two parcels, presenting a unique opportunity for investors and developers. The property includes a versatile building, an adjacent parking lot, and an additional 0.60-acre parcel at the rear.

Zoned U7, this property allows for wide use, including Carwash Multifamily housing Drive-thru facilities Hotels Vehicle repair shops

### **PROPERTY HIGHLIGHTS**

- · Frontage on 13th Street
- U7 Zoning
- 3,367 SF Building