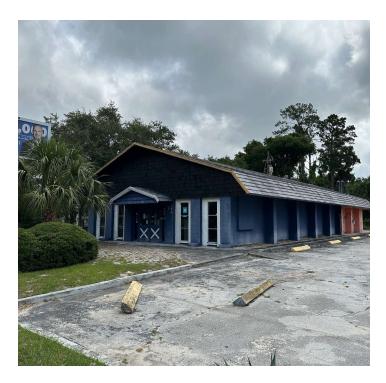

### PROPERTY DESCRIPTION

Previously a restaurant, this prime commercial real estate offering consists of two parcels, presenting a unique opportunity for investors and developers. The property includes a versatile building, an adjacent parking lot, and an additional 0.60-acre parcel at the rear.

### **PROPERTY HIGHLIGHTS**

- · Frontage on 13th Street
- U7 Zoning
- 3,367 SF Building

### **OFFERING SUMMARY**

| Sale Price: \$1,195,000 |           |           |          |
|-------------------------|-----------|-----------|----------|
| Building Size:          |           |           | 3,367 SF |
| DEMOGRAPHICS            | 0.3 MILES | 0.5 MILES | 1 MILE   |
| Total Households        | 374       | 1,175     | 4,340    |
| Total Population        | 780       | 2,500     | 10,569   |
| Average HH Income       | \$69,426  | \$67,115  | \$57,826 |
|                         |           |           |          |