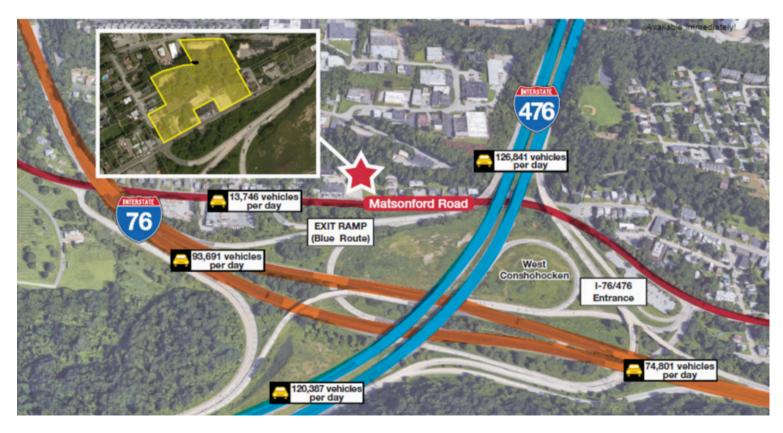

## 18,000 SF Industrial Building Divisible from 3.800 SF

Warehouse / Showroom / Manufacturing / Production

- Loading dock
- Two drive-in doors
- 18' clear height
- Large lot

- Building fully sprinklered
- 1/4 mi. to Schukyill Expressway (I-76)
- Located at the exit of the Blue Route (I-476)