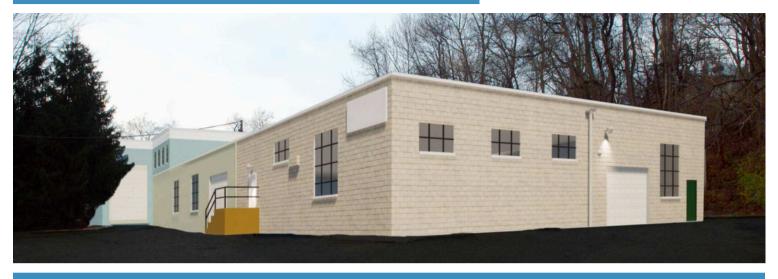

## 18,000 SF Industrial Building Divisible from 3.800 SF

Warehouse / Showroom / Manufacturing / Production

- Loading dock
- Two drive-in doors
- 18' clear height
- Large lot

- Building fully sprinklered
- 1/4 mi. to Schukyill Expressway (I-76)
- Located at the exit of the Blue Route (I-476)