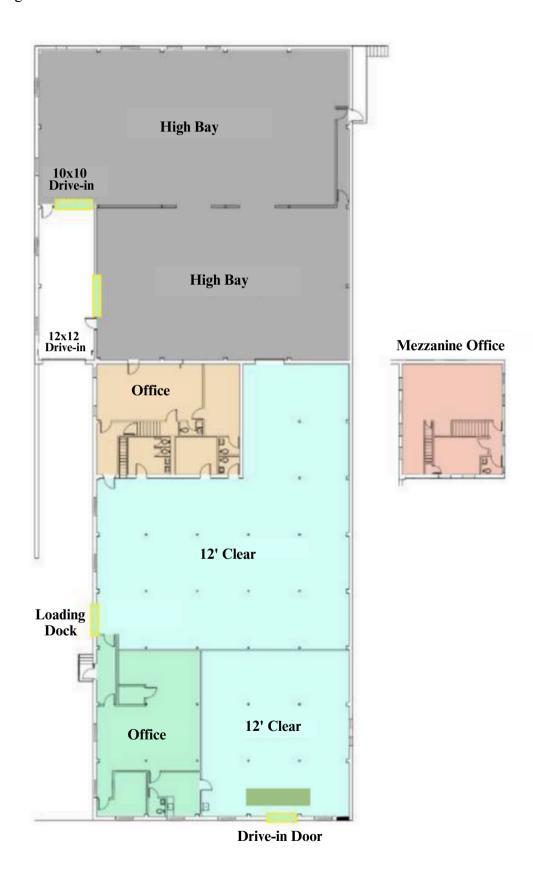

## 18,000 SF Industrial Building Divisible from 3.800 SF

Warehouse / Showroom / Manufacturing / Production

- Loading dock
- Two drive-in doors
- 18' clear height
- Large lot

- Building fully sprinklered
- 1/4 mi. to Schukyill Expressway (I-76)
- Located at the exit of the Blue Route (I-476)