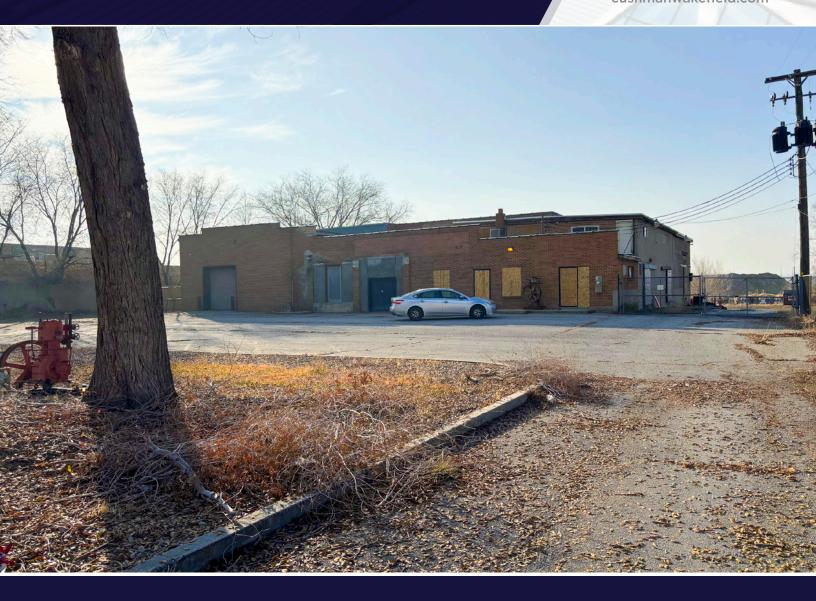

# FOR SALE - 1.55 ACRES **8172 MAIN STREET** MIDVALE, UT 84047

| PROPERTY:  | 1.55 Acres                                                                                                                                                                                                                                                        |
|------------|-------------------------------------------------------------------------------------------------------------------------------------------------------------------------------------------------------------------------------------------------------------------|
| PARCELS:   | 21-35-277-023-0000 and 21-35-277-039-0000                                                                                                                                                                                                                         |
| BUILDING:  | Approx. 8,988 SF (per County Records)                                                                                                                                                                                                                             |
| CONDITION: | AS IS (deferred maintenance apparent)                                                                                                                                                                                                                             |
| DOORS:     | Ground Level: 2@12'x11'<br>Dock High: 1@9'x9x                                                                                                                                                                                                                     |
| ZONING:    | Clean Industrial (former Canal area's zoning uncertain)                                                                                                                                                                                                           |
| USES:      | Alcoholic beverage, club, car wash, <b>commercial repair</b><br><b>services</b> , entertainment center, fences, <b>manufacturing</b><br>office, <b>outdoor storage</b> , parking lot, pawn shop,<br>transportation facilities and <b>warehouse distribution</b> . |
| PRICE:     | \$2,050,000                                                                                                                                                                                                                                                       |