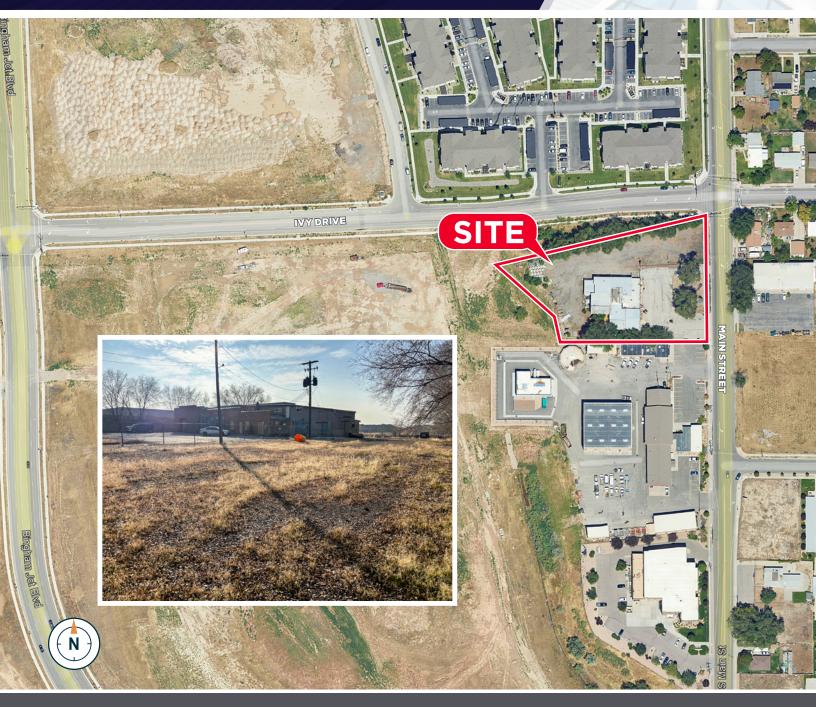

# FOR SALE - 1.55 ACRES **8172 MAIN STREET** MIDVALE, UT 84047

| PROPERTY:  | 1.55 Acres                                                                                                                                                                                                                                                        |
|------------|-------------------------------------------------------------------------------------------------------------------------------------------------------------------------------------------------------------------------------------------------------------------|
| PARCELS:   | 21-35-277-023-0000 and 21-35-277-039-0000                                                                                                                                                                                                                         |
| BUILDING:  | Approx. 8,988 SF (per County Records)                                                                                                                                                                                                                             |
| CONDITION: | AS IS (deferred maintenance apparent)                                                                                                                                                                                                                             |
| DOORS:     | Ground Level: 2@12'x11'<br>Dock High: 1@9'x9x                                                                                                                                                                                                                     |
| ZONING:    | Clean Industrial (former Canal area's zoning uncertain)                                                                                                                                                                                                           |
| USES:      | Alcoholic beverage, club, car wash, <b>commercial repair</b><br><b>services</b> , entertainment center, fences, <b>manufacturing</b><br>office, <b>outdoor storage</b> , parking lot, pawn shop,<br>transportation facilities and <b>warehouse distribution</b> . |
| PRICE:     | \$2,050,000                                                                                                                                                                                                                                                       |