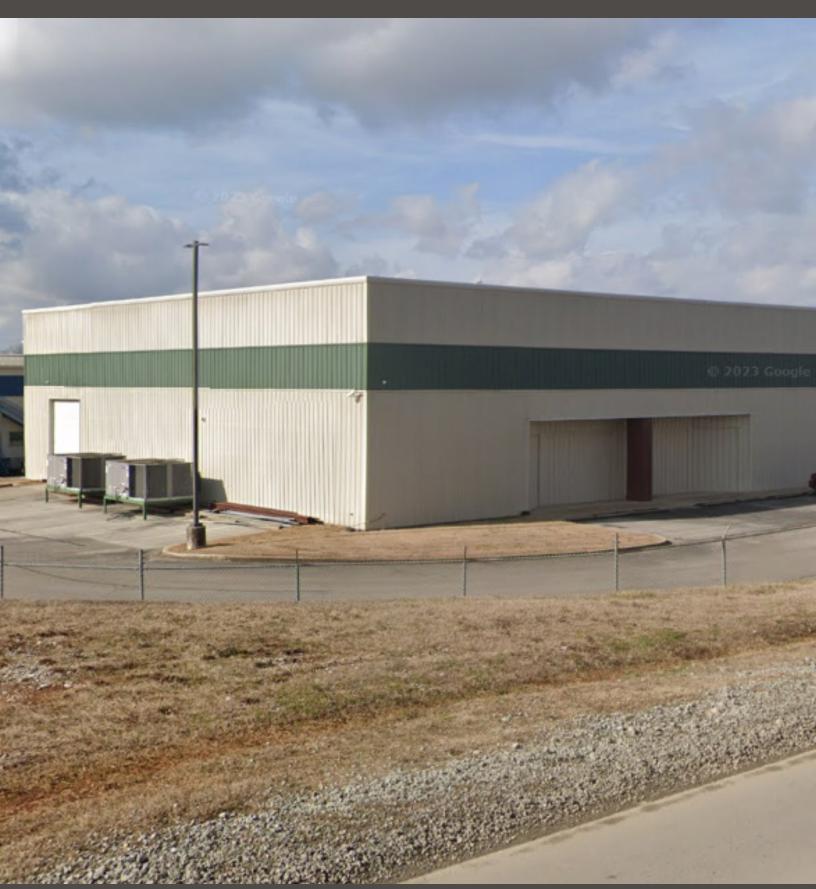

### **PROPERTY HIGHLIGHTS**

• Building size: 30,000 SF fully conditioned

• Drive in doors: 2

• Dock Doors: 8

• Minimum office space