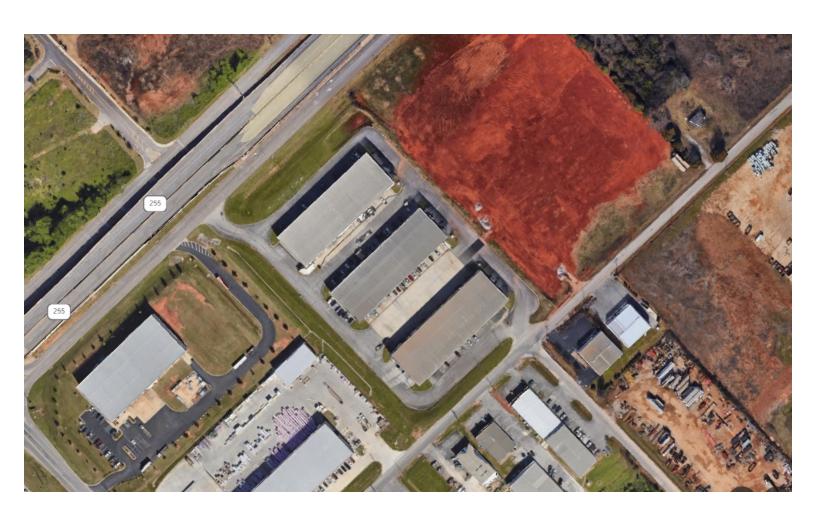

# 5828 RPB WAREHOUSE Industrial Space



# **5828 RESEARCH PARK BLVD** Huntsville, Alabama 35806

## 5828 RPB WAREHOUSE Industrial Space

### **PROPERTY HIGHLIGHTS**

• Building size: 30,000 SF fully conditioned

• Drive in doors: 2

• Dock Doors: 8

• Minimum office space

### SITE PLAN







www.triadproperties.com

### 5828 RPB WAREHOUSE Industrial Space





For more information, Please contact:

### JOHN KENDALL

256.684.9858

jkendall@triadproperties.com

www.Triad Properties.com | 100 Church Street SW | Suite 200 | Huntsville, Alabama 35801

Although Broker has used reasonable care in obtaining this data, this material is submitted without represesntation or warranty, express or implied. All information is subject to change by the owner prior to sale or lease.