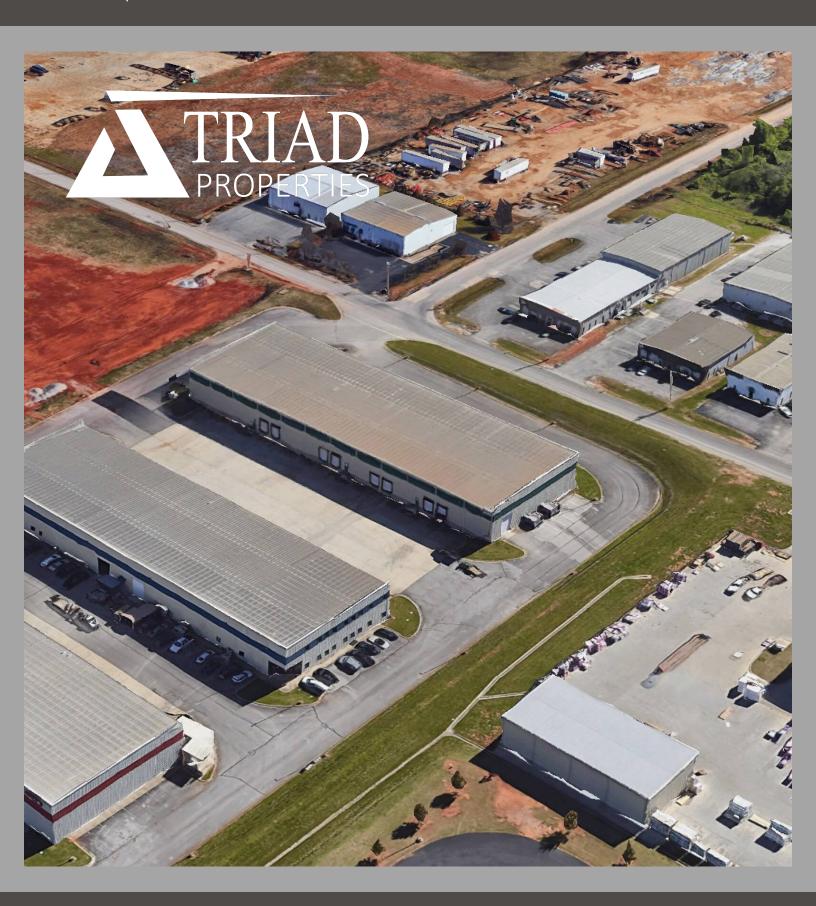

# 5828 RPB WAREHOUSE Industrial Space

# **5828 RESEARCH PARK BLVD** Huntsville, Alabama 35806

## 5828 RPB WAREHOUSE Industrial Space

### **PROPERTY HIGHLIGHTS**

• Building size: 30,000 SF fully conditioned

• Drive in doors: 2

• Dock Doors: 8

• Minimum office space