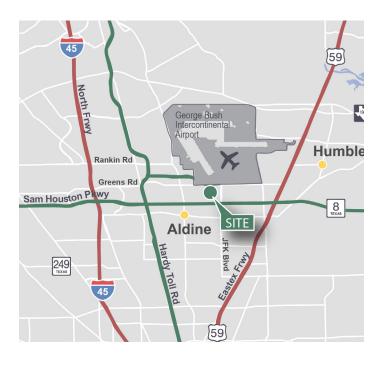

#### **LOCATION**

- Immediate access to Bush Intercontinental Airport domestic and international air freight
- Only minutes to major thoroughfares including Beltway 8, US 59, I-45 and Hardy Toll Road