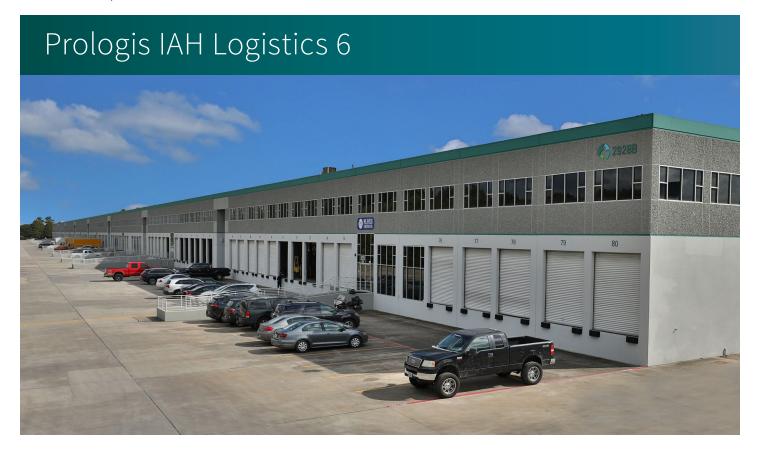

# 10,842 SF

Industrial Space For Lease





2928-B Greens Road, Suite 350 Houston, TX 77032 USA



#### **LOCATION**

- Immediate access to Bush Intercontinental Airport domestic and international air freight
- Only minutes to major thoroughfares including Beltway 8, US 59, I-45 and Hardy Toll Road

## **FACILITY**

- 10,842 SF available
- 1,030 SF of office
- Expandable to 15,000 SF with 4,158 SF of mezz office
- 24' clear height
- 10 dock high doors / 1 drive-in ramp
- 2 edge of dock levelers & 2 pit levelers

### **ADVANTAGES AND AMENITIES**

- · Cross-dock configuration
- Column-free warehouse
- On-site trailer storage
- Fully sprinklered

Industrial Space For Lease



# Prologis IAH Logistics 6







### Stream

William Carpenter
william.carpenter@streamrealty.com
ph +1 713 300 8891
cell +1 713 204 4716
3040 Post Oak Blvd.,