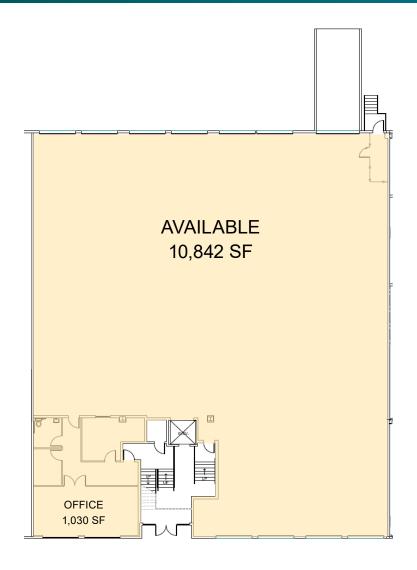

# 10,842 SF

Industrial Space For Lease

2928-B Greens Road, Suite 350 Houston, TX 77032 USA

## **FACILITY**

- 10,842 SF available
- 1,030 SF of office
- Expandable to 15,000 SF with 4,158 SF of mezz office
- 24' clear height
- 10 dock high doors / 1 drive-in ramp
- 2 edge of dock levelers & 2 pit levelers