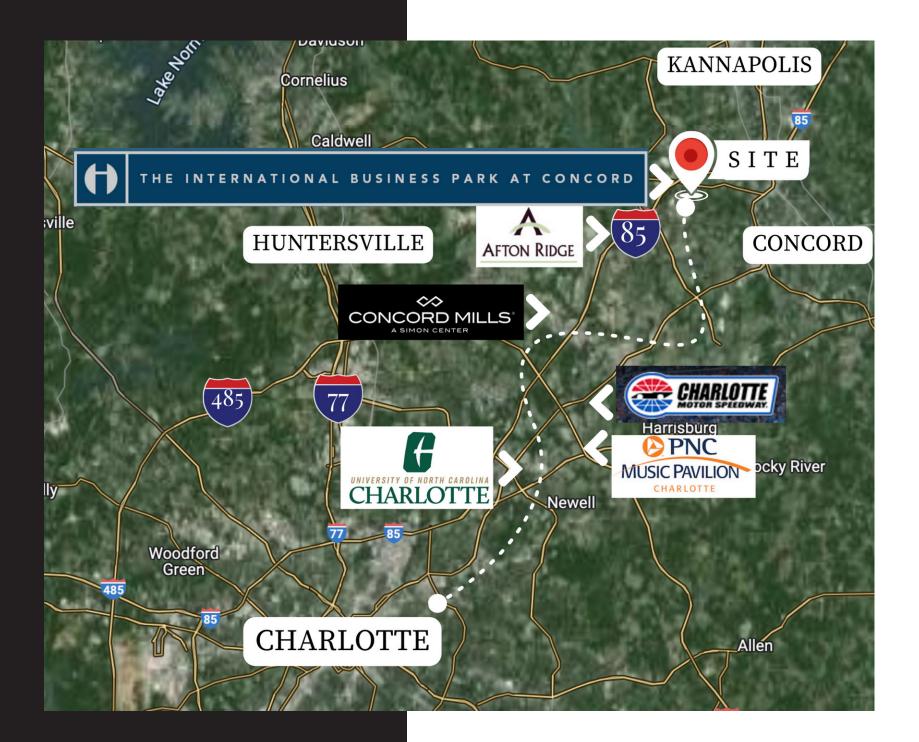

#### **Ideal Location:**

Conveniently situated on Highway 73/Davidson Highway in the burgeoning submarket of Charlotte, NC, surrounded by robust and evolving commercial environment.

#### **Highway Accessibility:**

Strategically positioned on highway 73/Davidson Highway and seconds to interstate 85 on Highway 73, ensuring high visibility and accessibility.