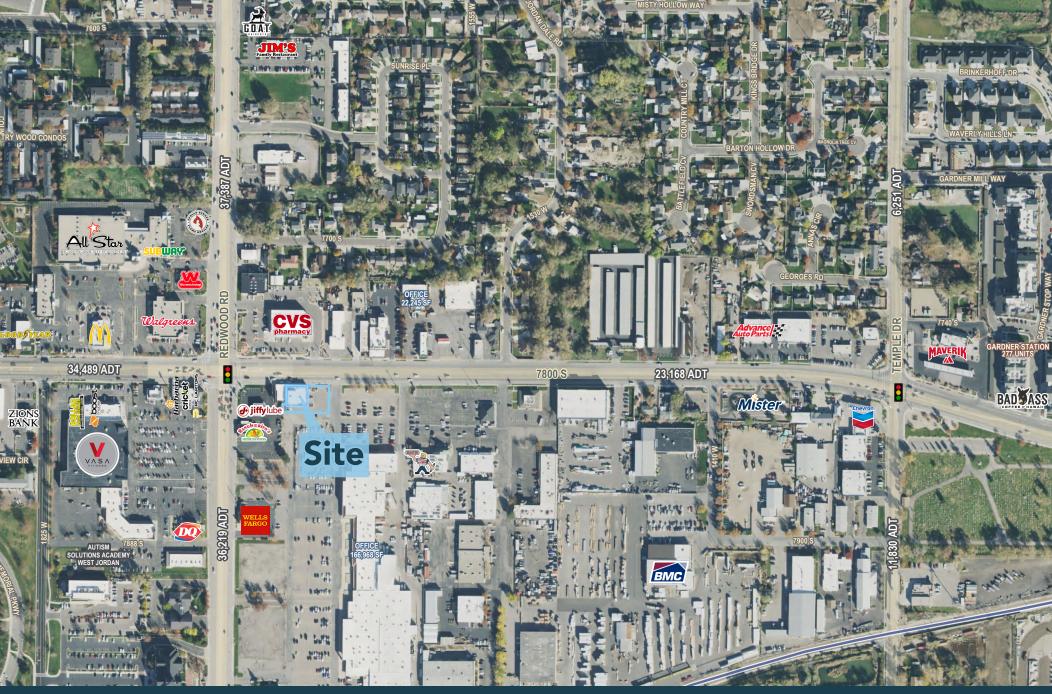

#### SURROUNDING TENANTS

#### EST. POPULATION 1 MILE » 15,278 3 MILE » 132,648 5 MILE » 374.865

8