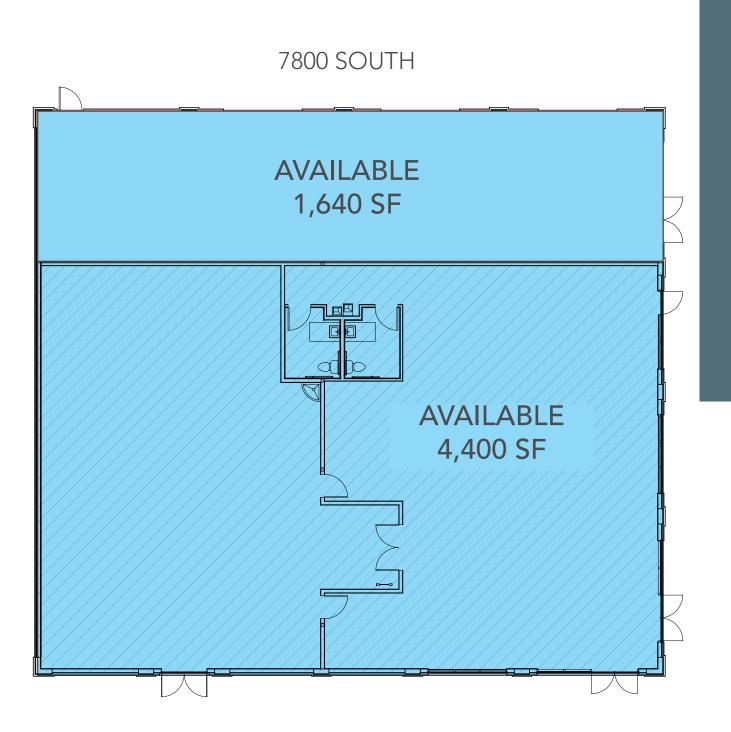

## **PROPERTY DETAILS**

1633 WEST 7800 SOUTH, WEST JORDAN, UT 84088

- 1,640 SF & 4,400 SF available
- Lease price: \$27.50 PSF / \$6.00 NNN
- Purchase price: \$2,000,000
- Prominent retail intersection
- High traffic counts on 7800 South (34,489 ADT) & Redwood Rd (37,387 ADT)

SITE PLAN