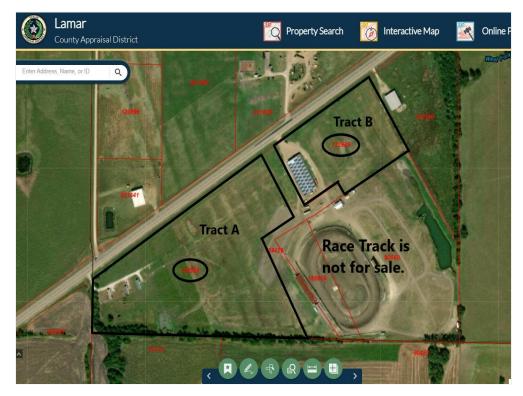

### Property Photos

Tract A

Tract A & Tract B - race track behind is not for sale

16369A US Highway 82 W, Petty, TX 75470