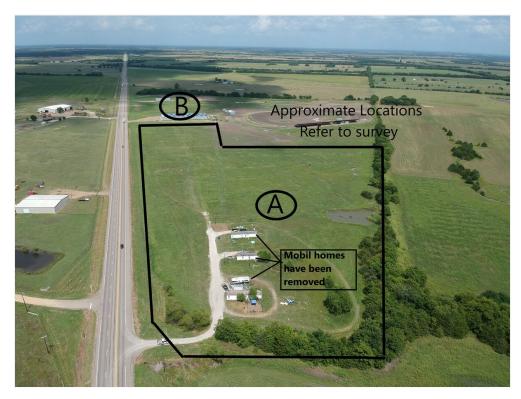

### Property Photos

Tract A

Tract A & Tract B - race track behind is not for sale

16369A US Highway 82 W, Petty, TX 75470