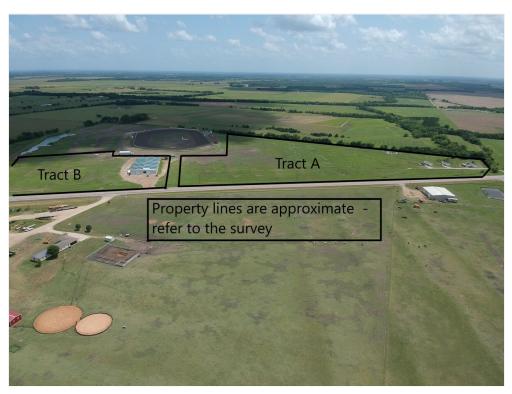

### Property Photos

Tract A

Tract A & Tract B - race track behind is not for sale

16369A US Highway 82 W, Petty, TX 75470