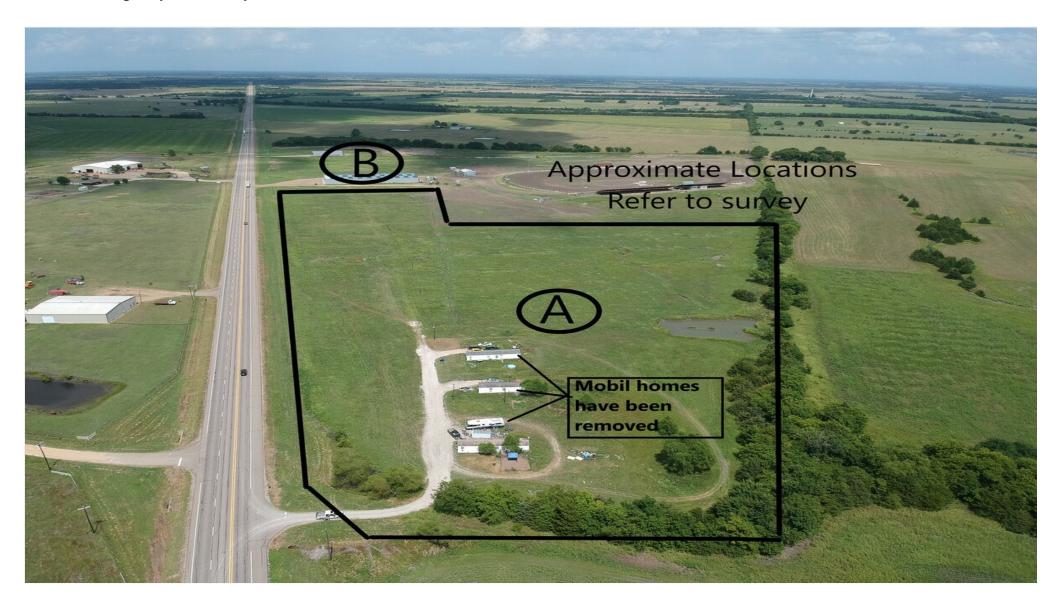

### Property Photos

Tract A

Tract A & Tract B - race track behind is not for sale

16369A US Highway 82 W, Petty, TX 75470