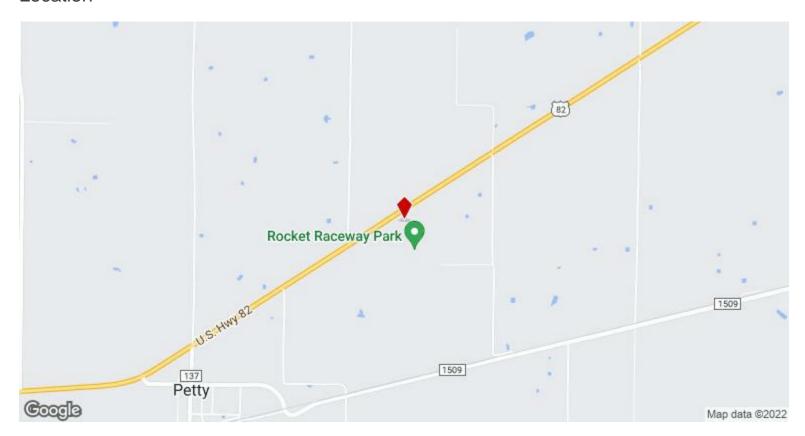

ISIBILITY AND HIGH TRAFFIC COUNT; TRACT B IS ALSO FOR SALE SEPARATELY - CALL LISTING AGENT FOR INFO - 1031 SALE - CLOSING OF ESCROW TO BE 4/15/2023 OR LATER

#### Price:

- Over 23 acres on US Highway 82
- 1300' + of highway frontage
- Lamar County
- 1031 SALE CLOSING OF ESCROW TO BE 4/15/2023 OR LATER

View the full listing here: <a href="https://www.loopnet.com/Listing/16369A-US-Highway-82-W-Petty-TX/26725932/">https://www.loopnet.com/Listing/16369A-US-Highway-82-W-Petty-TX/26725932/</a>

:

Property Type: Land

Property Subtype: Commercial
Proposed Use: Commercial

Sale Type: Investment or Owner User

Total Lot Size: 23.62 AC

Sale Conditions: [object Object]

No. Lots:

Zoning Description: Lamar County

APN / Parcel ID: 122949-A

16369A US Highway 82 W, Petty, TX 75470

#### Location



16369A US Highway 82 W, Petty, TX 75470

### Property Photos





Tract A

Tract A & Tract B - race track behind is not for sale

16369A US Highway 82 W, Petty, TX 75470

#### Property Photos





Lamar CAD - Property ID #'s

16369A US Highway 82 W, Petty, TX 75470



Dan Robertson
realestate@danrobertson.net
(214) 926-6199

Coldwell Banker Apex Realtors 2555 Ridge Rd, Suite 144 Rockwall, TX 75087