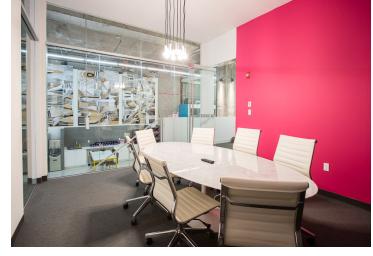

- High speed internet & ethernet connectivity
- Large lounge area overlooking Herald Square
- 2 conference rooms
- Kitchen and printing areas
- Let's Talk Room
- Members-only bike storage
- Tea, coffee and water
- Custom, curated art from Site:Brooklyn