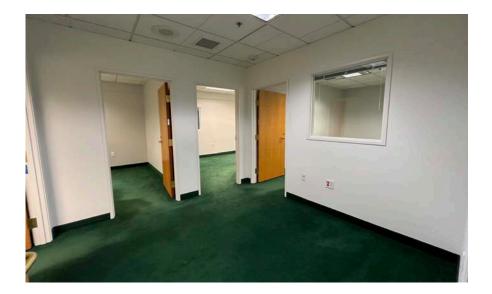

# Space Highlights

- Approximately 1,250 square feet on the second floor of Oakway Center
- Semi-open office space with break room and four (4) private offices
- Second floor space is fully accessible with elevator access
- \$1.45 per square foot, per month, fully serviced