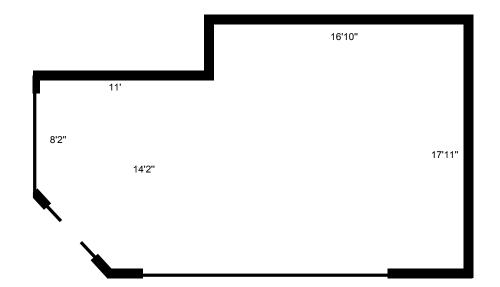

#### (541) 345-4860

101 East Broadway Suite #101 Eugene, OR 97401

Licensed in the State of Oregon.

- Approximately 534 square feet
- Open space with existing plumbing
- Great window exposure to the mall
- \$910.00 per month, NNN