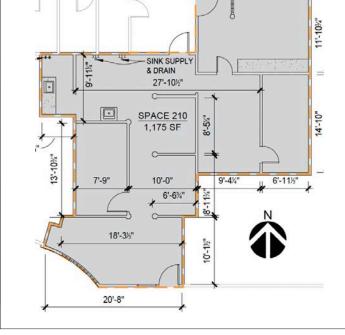

# Space Highlights

- Approximately 1,175 square feet on the second floor of Oakway Center
- Large salon space with reception, lots of existing plumbing, 5 work stations, and abundant storage
- Second floor space is fully accessible with elevator access
- \$1.45 per square foot, per month, fully serviced