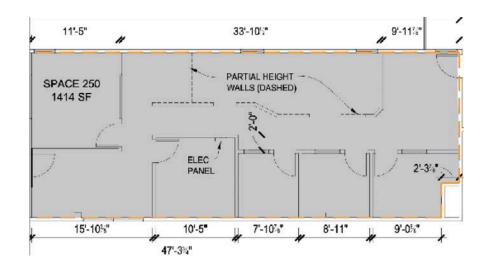

# Space Highlights

- Approximately 1,250 square feet on the second floor of Oakway Center
- Semi-open office space with break room and four (4) private offices
- Second floor space is fully accessible with elevator access
- \$1.45 per square foot, per month, fully serviced