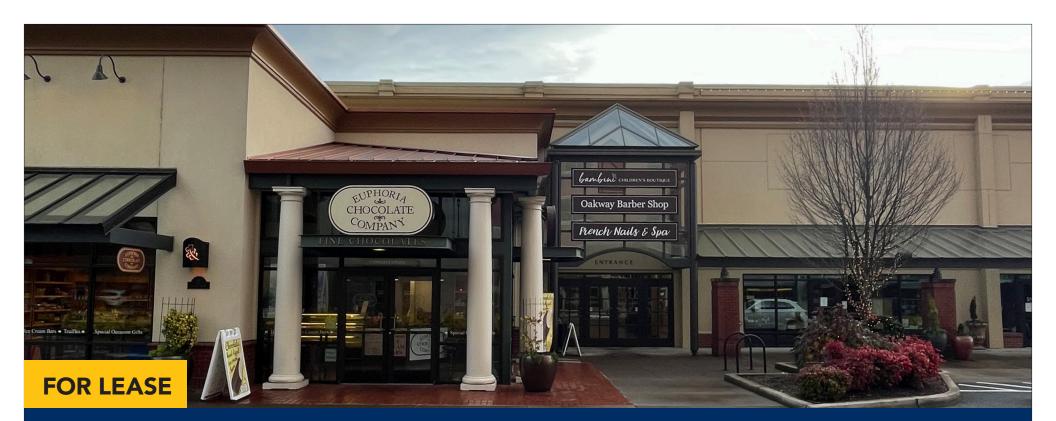

# Oakway Center Retail/Office

Oakway Center Eugene OR 97401

### **OAKWAY CENTER**

- Available Spaces:
  - Suite 19 (Retail): 534 SF
  - Suite 204: 1,645 SF
  - Suite 210 (Salon): 1,175 SF
  - Suite 250: 1,215 SF
  - Suite 255: 770 SF
  - Suite 260: 842 SF

- Excellent Oakway Center Location
- Good On-Site Parking