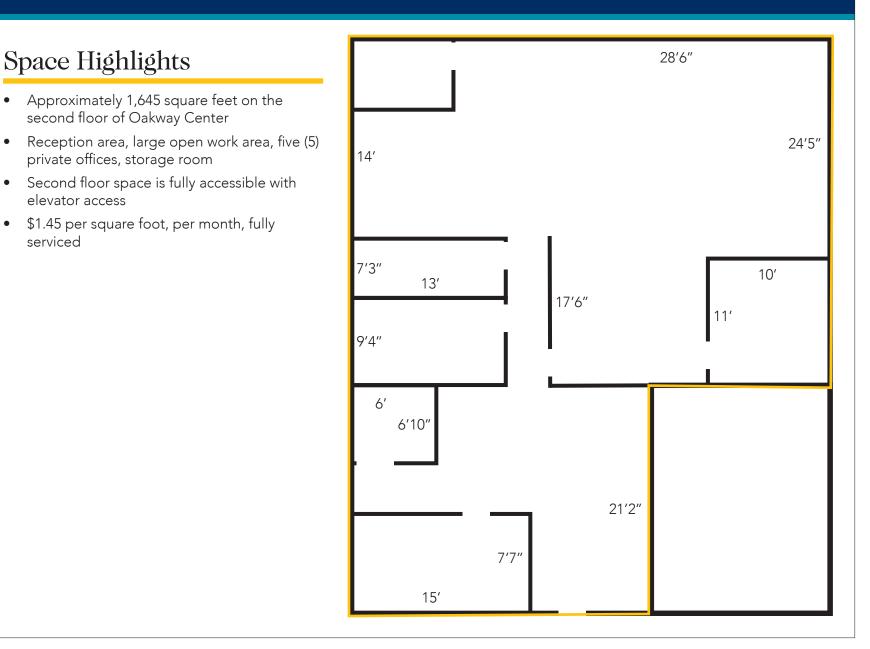

٠

٠

Space Highlights

elevator access

serviced

second floor of Oakway Center

private offices, storage room

• \$1.45 per square foot, per month, fully