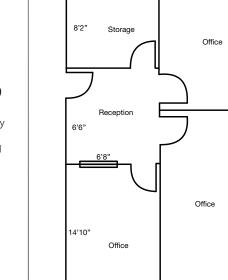

# Space Highlights

- Approximately 1,175 square feet on the second floor of Oakway Center
- Large salon space with reception, lots of existing plumbing, 5 work stations, and abundant storage
- Second floor space is fully accessible with elevator access
- \$1.45 per square foot, per month, fully serviced