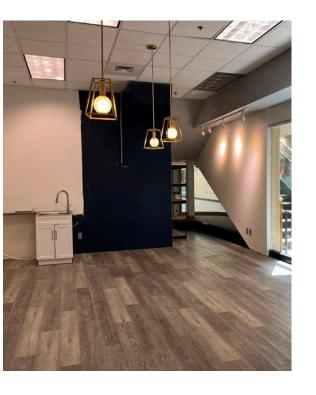

# Space Highlights

- Approximately 1,175 square feet on the second floor of Oakway Center
- Large salon space with reception, lots of existing plumbing, 5 work stations, and abundant storage
- Second floor space is fully accessible with elevator access
- \$1.45 per square foot, per month, fully serviced