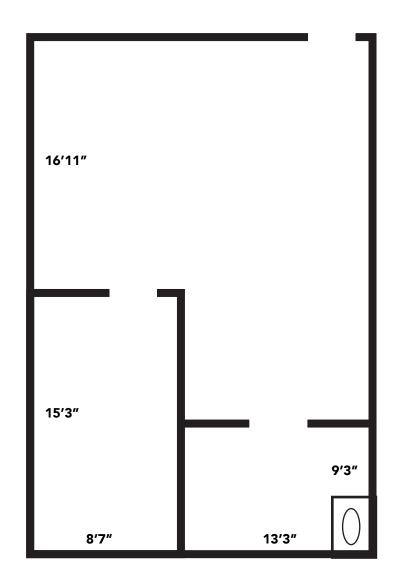

## Space Highlights

- Approximately 872 square feet on the second floor of Oakway Center
- Large open work area, one (1) private office, plummed kitchenette/break room
- Second floor space is fully accessible with elevator access
- \$1.45 per square foot, per month, fully serviced