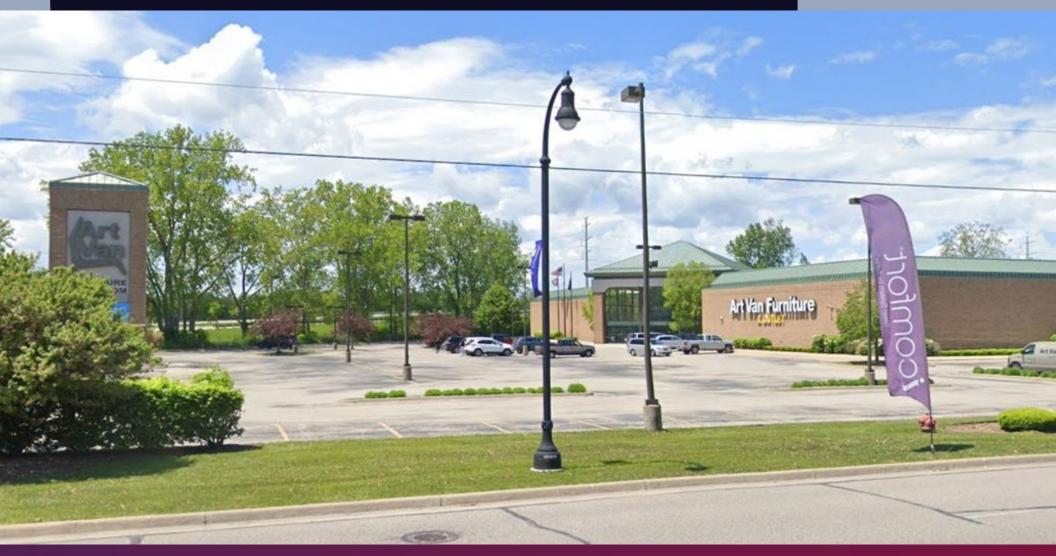

#### **DESCRIPTION**

This property is located along the I-69 Business Route at the corner of 32nd Street. It is in the southern retail area in the Port Huron market. Area retailers include: Sam's Club, Kroger, and Ollie's Bargain Outlet. This building lends itself to retail, storage, or other type users.

#### **FORMER ART VAN FURNITURE**

1234 32nd St, Port Huron, MI 48060