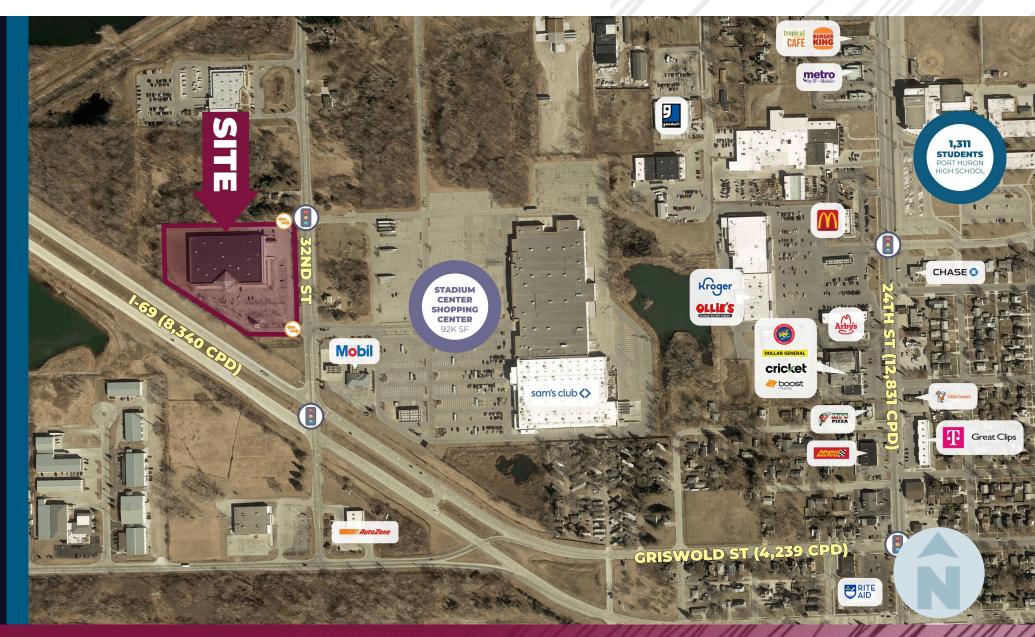

#### MICRO AERIAL

#### **DESCRIPTION**

This property is located along the I-69 Business Route at the corner of 32nd Street. It is in the southern retail area in the Port Huron market. Area retailers include: Sam's Club, Kroger, and Ollie's Bargain Outlet. This building lends itself to retail, storage, or other type users.