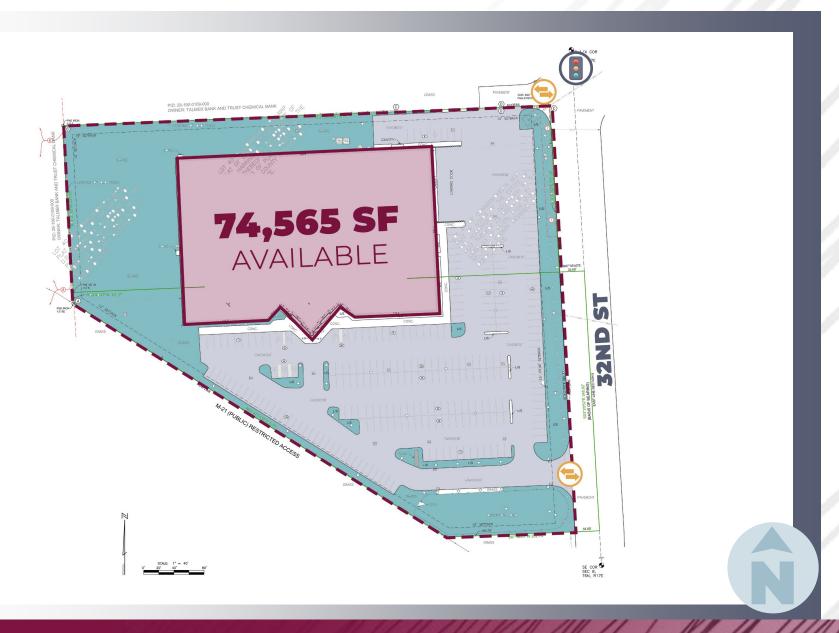

#### SURVEY

#### PROPERTY DETAILS

**LOCATION:** 1234 32nd St

Port Huron, MI 48060

**PROPERTY TYPE:** Freestanding

**DATE AVAILABLE:** Immediately

**BUILDING SIZE:** 74,565 SF

LOT SIZE: 6.59 AC

**AVAILABLE SPACE:** 74,565 SF

**ZONING:** B-3 (General Business)

**GLA:** 74.565 SF

**TRAFFIC COUNT:** I-69 BL (8,340 CPD)