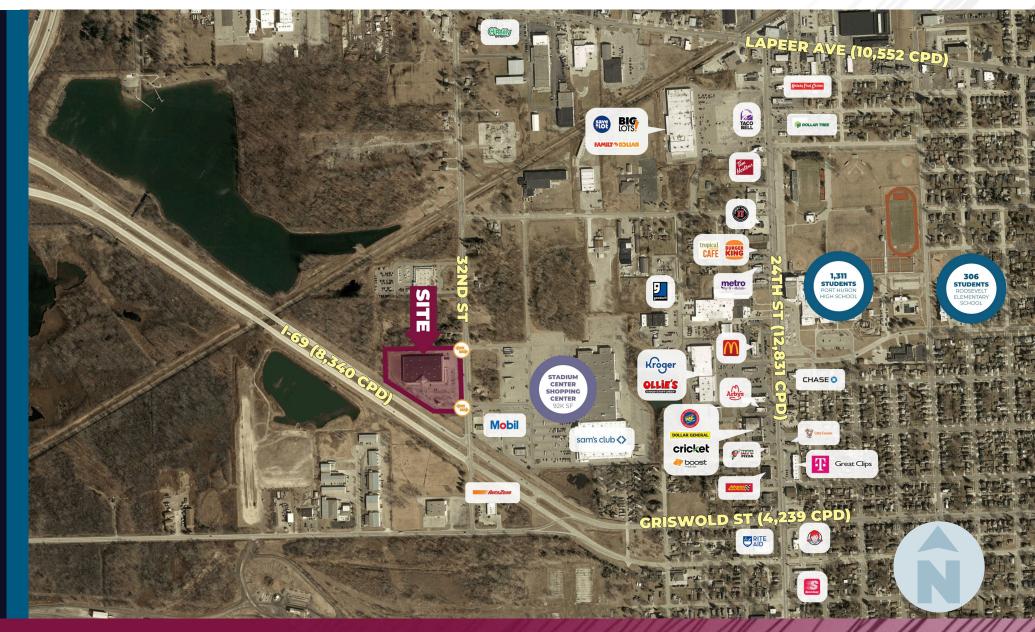

## MACRO AERIAL

#### **DESCRIPTION**

This property is located along the I-69 Business Route at the corner of 32nd Street. It is in the southern retail area in the Port Huron market. Area retailers include: Sam's Club, Kroger, and Ollie's Bargain Outlet. This building lends itself to retail, storage, or other type users.