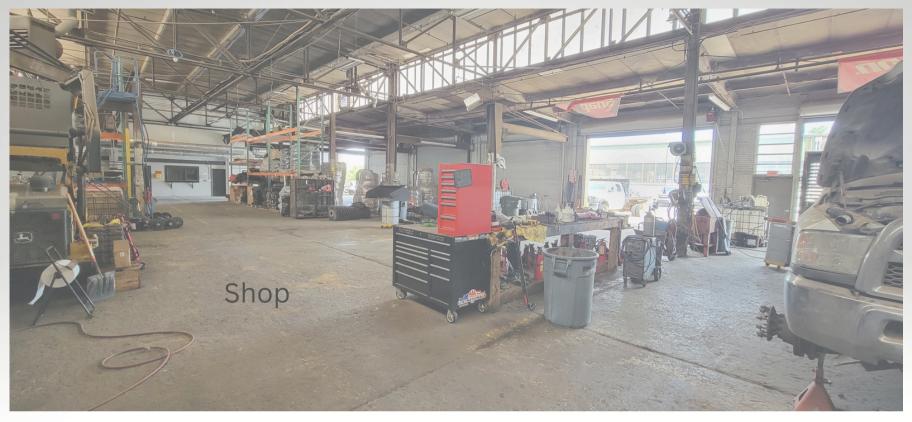

## FOR SALE:

2.86 Acre Urban Infill Industrial Available For Occupancy

658 Murfreesboro Pike Nashville, TN 37210

Unparalleled usability factor NOT in the flood zone Opportunity Zone location

Zoning: IR (Industrial Restrictive)