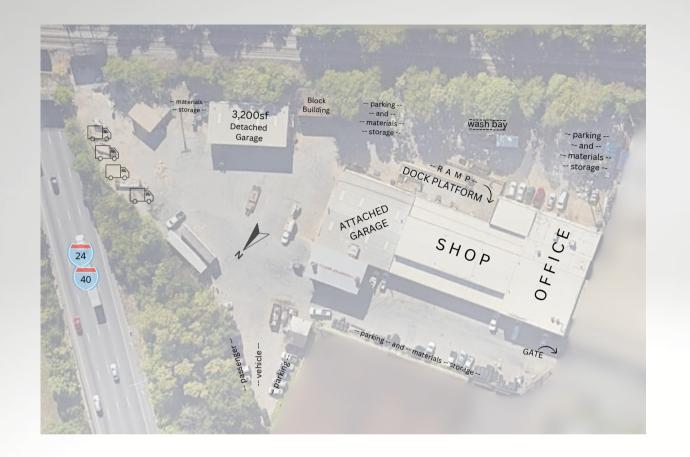

## FOR SALE:

2.86 Acre Urban Infill Industrial Available For Occupancy

658 Murfreesboro Pike Nashville, TN 37210

Unparalleled usability factor NOT in the flood zone Opportunity Zone location

Zoning: IR (Industrial Restrictive)

0.6 mile to I-24E ramp
0.8 mile to I-40E ramp
0.9 mile to I-24/40W ramp (Fesslers)
1.2 miles to Trevecca Nazarene University
1.9 miles to TN Central Railway Museum
2.6 miles to Music City Roundabout
2.8 miles to GEODIS Park
4.7 miles to BNA (I-40 exit 216A)