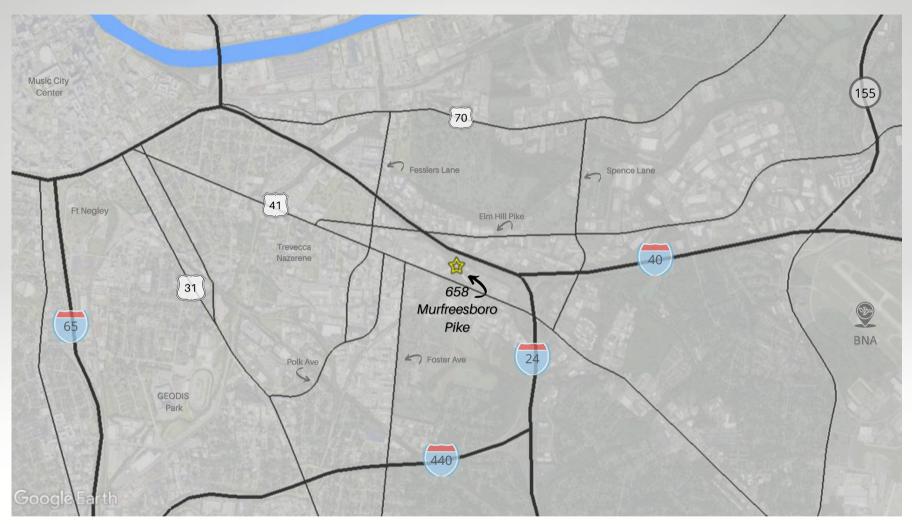

## FOR SALE:

2.86 Acre Urban Infill Industrial Available For Occupancy

658 Murfreesboro Pike Nashville, TN 37210

Unparalleled usability factor NOT in the flood zone Opportunity Zone location

Zoning: IR (Industrial Restrictive)

0.6 mile to I-24E ramp
0.8 mile to I-40E ramp
0.9 mile to I-24/40W ramp (Fesslers)
1.2 miles to Trevecca Nazarene University
1.9 miles to TN Central Railway Museum
2.6 miles to Music City Roundabout
2.8 miles to GEODIS Park
4.7 miles to BNA (I-40 exit 216A)