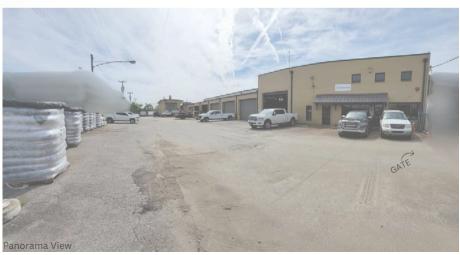

## FOR SALE:

2.86 Acre Urban Infill Industrial Available For Occupancy

658 Murfreesboro Pike Nashville, TN 37210

Unparalleled usability factor NOT in the flood zone Opportunity Zone location

Zoning: IR (Industrial Restrictive)