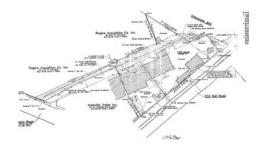

## FOR SALE:

2.86 Acre Urban Infill Industrial Available For Occupancy

658 Murfreesboro Pike Nashville, TN 37210

Unparalleled usability factor NOT in the flood zone Opportunity Zone location

Zoning: IR (Industrial Restrictive)