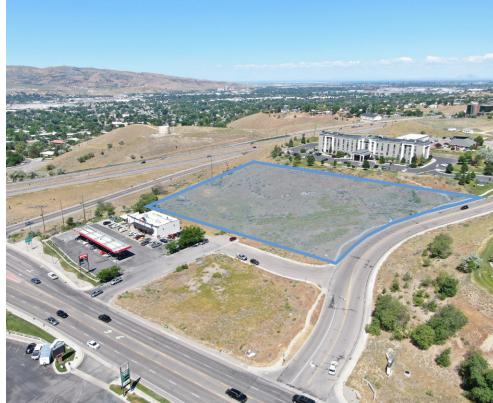

## Property Overview

| Property Type   | Commercial Land                             |
|-----------------|---------------------------------------------|
| Featured Uses   | Professional and Medical Office, Hotel, QSR |
| Land Size       | 3.5 Acres                                   |
| Location        | Center Street & Vista Drive                 |
| Parcel #        | RPCPP085809                                 |
| Zoning          | Commercial General                          |
| Property Access | Center Street                               |

## Key Highlights

- Located on the Clark Street Exit of I-15 (next to freeway on/off ramp)
- Easy Access
- Significant Traffic Counts
- Adjacent to: Portneuf Medical Center, Idaho State University, Home 2 Suites, Towne Place Suites, Holiday Inn Express & Suites, Fairfield Inn, Marriott Courtyard, Hampton Inn & Suites
- Medical & University District
- I-15 Visibility
- Neighboring Retail: Maverik Adventures: 51,800 Monthly Visitors (source placer.ai)
- 3.5 +/- Acres