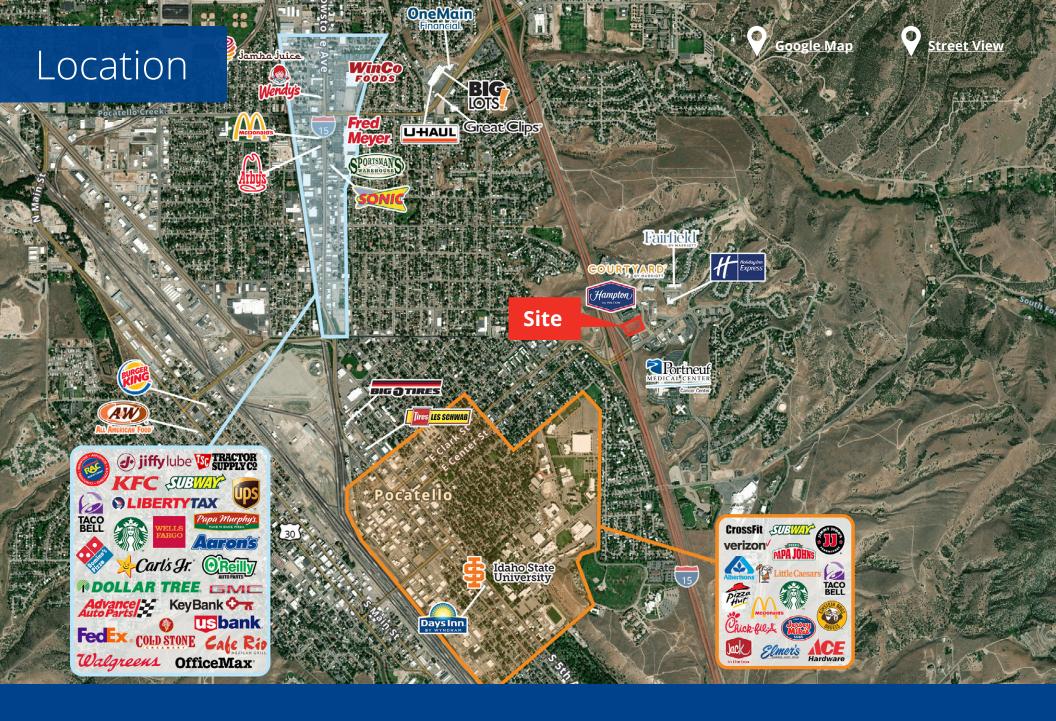

## Key Highlights

- Located on the Clark Street Exit of I-15 (next to freeway on/off ramp)
- Easy Access
- Significant Traffic Counts
- Adjacent to: Portneuf Medical Center, Idaho State University, Home 2 Suites, Towne Place Suites, Holiday Inn Express & Suites, Fairfield Inn, Marriott Courtyard, Hampton Inn & Suites
- Medical & University District
- I-15 Visibility
- Neighboring Retail: Maverik Adventures: 51,800 Monthly Visitors (source placer.ai)
- 3.5 +/- Acres