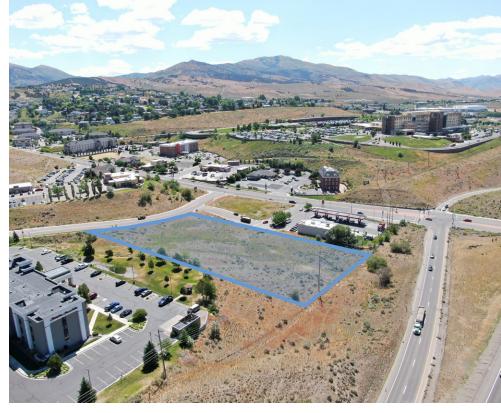

## Property Overview

| Property Type   | Commercial Land                             |
|-----------------|---------------------------------------------|
| Featured Uses   | Professional and Medical Office, Hotel, QSR |
| Land Size       | 3.5 Acres                                   |
| Location        | Center Street & Vista Drive                 |
| Parcel #        | RPCPP085809                                 |
| Zoning          | Commercial General                          |
| Property Access | Center Street                               |

## Key Highlights

- Located on the Clark Street Exit of I-15 (next to freeway on/off ramp)
- Easy Access
- Significant Traffic Counts
- Adjacent to: Portneuf Medical Center, Idaho State University, Home 2 Suites, Towne Place Suites, Holiday Inn Express & Suites, Fairfield Inn, Marriott Courtyard, Hampton Inn & Suites
- Medical & University District
- I-15 Visibility
- Neighboring Retail: Maverik Adventures: 51,800 Monthly Visitors (source placer.ai)
- 3.5 +/- Acres