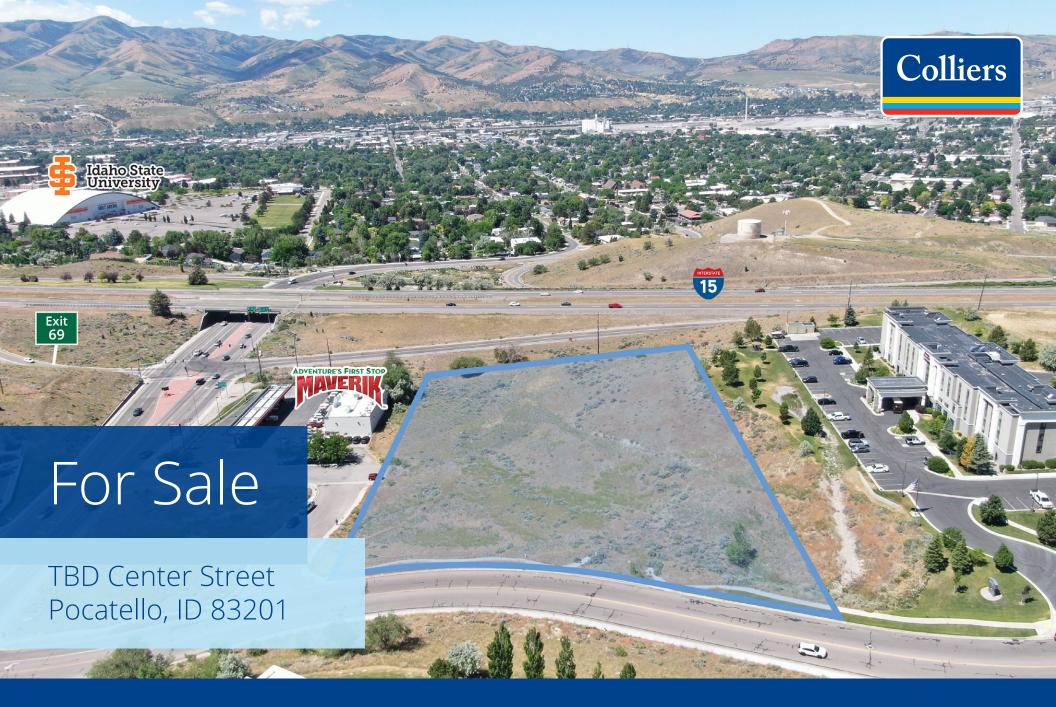

## Property Overview

| Property Type   | Commercial Land                             |
|-----------------|---------------------------------------------|
| Featured Uses   | Professional and Medical Office, Hotel, QSR |
| Land Size       | 3.5 Acres                                   |
| Location        | Center Street & Vista Drive                 |
| Parcel #        | RPCPP085809                                 |
| Zoning          | Commercial General                          |
| Property Access | Center Street                               |

## Key Highlights

- Located on the Clark Street Exit of I-15 (next to freeway on/off ramp)
- Easy Access
- Significant Traffic Counts
- Adjacent to: Portneuf Medical Center, Idaho State University, Home 2 Suites, Towne Place Suites, Holiday Inn Express & Suites, Fairfield Inn, Marriott Courtyard, Hampton Inn & Suites
- Medical & University District
- I-15 Visibility
- Neighboring Retail: Maverik Adventures: 51,800 Monthly Visitors (source placer.ai)
- 3.5 +/- Acres