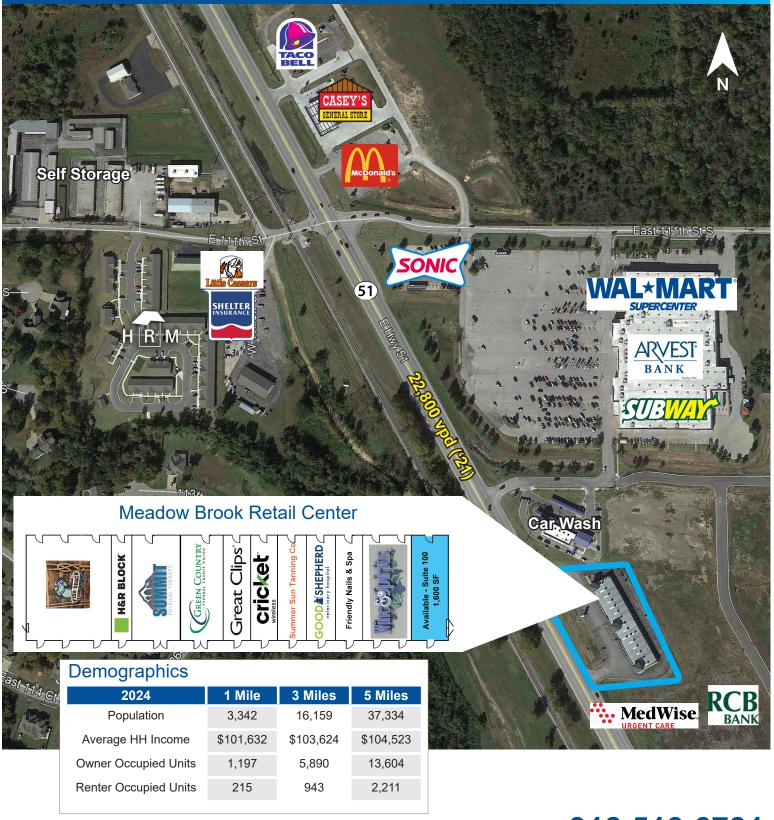

#### **Meadow Brook Retail Center**

Next door to Walmart Supercenter

| Available SF:            | 1,600 SF                                                                                                                                                                                                                      |
|--------------------------|-------------------------------------------------------------------------------------------------------------------------------------------------------------------------------------------------------------------------------|
| Lease Rate:              | \$17.00 SF NNN                                                                                                                                                                                                                |
| Access:                  | Hwy 51                                                                                                                                                                                                                        |
| Parking:                 | Ample Parking                                                                                                                                                                                                                 |
| Pole Sign:               | Yes, excellent visibility from Hwy 51                                                                                                                                                                                         |
| Traffic Counts:          | 22,800 cpd ('21) Hwy 51                                                                                                                                                                                                       |
| Area Traffic Generators: | Walmart Supercenter, RCB Bank,<br>Coweta Wine and Spirits, Green Country<br>Federal Credit Union, and multiple quick<br>service restaraunts.                                                                                  |
| Highlights:              | Endcap available with drive-thru and<br>drop off door. Former dry cleaner with<br>all equipment in place. Center offers an<br>excellent mix of well known tenants such<br>as Great Clips, H&R Block, and Cricket<br>Wireless. |

## Retail for Lease Meadow Brook Retail Center

11319 S Hwy 51 Coweta, OK 74429