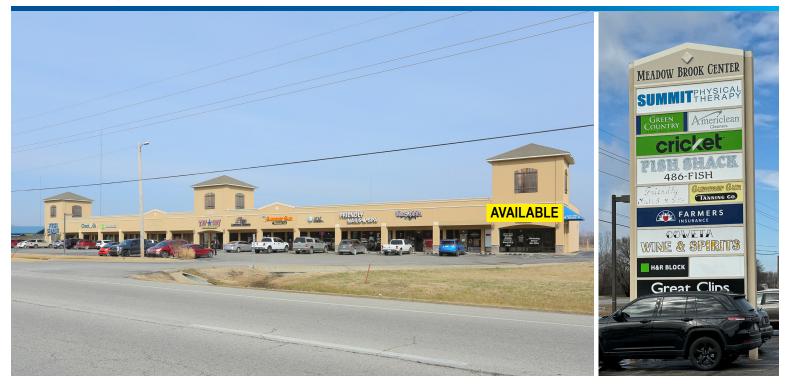

# **Meadow Brook Retail Center**

11319 S Hwy 51 Coweta, OK 74429

#### **Meadow Brook Retail Center**

Next door to Walmart Supercenter

| Available SF:            | 1,600 SF                                                                                                                                                                                                                      |
|--------------------------|-------------------------------------------------------------------------------------------------------------------------------------------------------------------------------------------------------------------------------|
| Lease Rate:              | \$17.00 SF NNN                                                                                                                                                                                                                |
| Access:                  | Hwy 51                                                                                                                                                                                                                        |
| Parking:                 | Ample Parking                                                                                                                                                                                                                 |
| Pole Sign:               | Yes, excellent visibility from Hwy 51                                                                                                                                                                                         |
| Traffic Counts:          | 22,800 cpd ('21) Hwy 51                                                                                                                                                                                                       |
| Area Traffic Generators: | Walmart Supercenter, RCB Bank,<br>Coweta Wine and Spirits, Green Country<br>Federal Credit Union, and multiple quick<br>service restaraunts.                                                                                  |
| Highlights:              | Endcap available with drive-thru and<br>drop off door. Former dry cleaner with<br>all equipment in place. Center offers an<br>excellent mix of well known tenants such<br>as Great Clips, H&R Block, and Cricket<br>Wireless. |