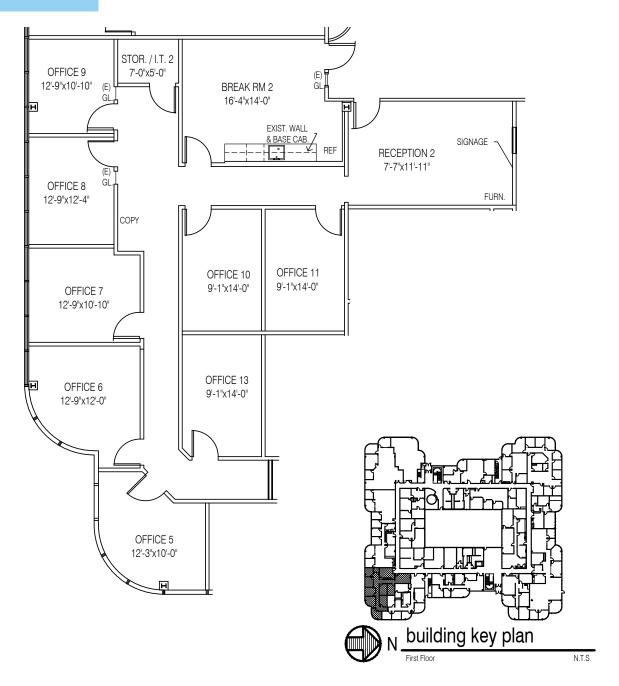

#### Rentable Areas (APPROX)

| Suite 115 | 1,610 SF | Small suite with private offices and open workspaces               |
|-----------|----------|--------------------------------------------------------------------|
| Suite 170 | 2,396 SF | 8 private offices with large reception, break room and rear egress |
| Suite 208 | 1,964 SF | Corner suite with private offices                                  |
| Suite 260 | 2,940 SF | Dense build-out with private offices and reception                 |
| Suite 285 | 1,182 SF | Small suite with private offices and courtyard views               |

#### Second Floor

Suite 208 - **1,964 RSF** 

Suite 260 - **2,940 RSF** 

Suite 285 - **1,182 RSF** 