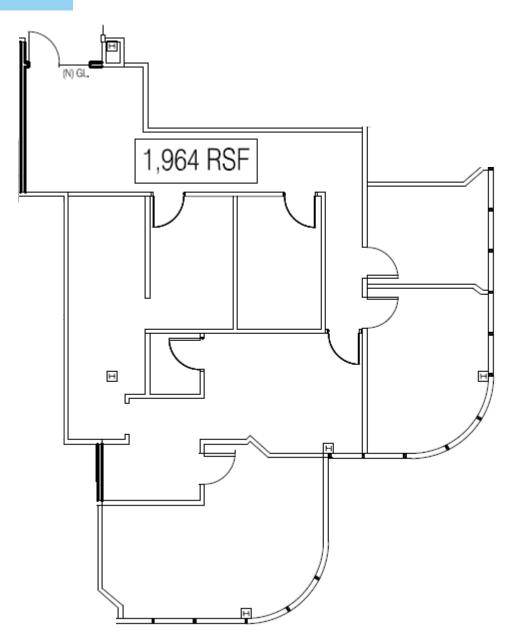

#### Rentable Areas (APPROX)

| Suite 115 | 1,610 SF | Small suite with private offices and open workspaces               |
|-----------|----------|--------------------------------------------------------------------|
| Suite 170 | 2,396 SF | 8 private offices with large reception, break room and rear egress |
| Suite 208 | 1,964 SF | Corner suite with private offices                                  |
| Suite 260 | 2,940 SF | Dense build-out with private offices and reception                 |
| Suite 285 | 1,182 SF | Small suite with private offices and courtyard views               |

#### Second Floor

Suite 208 - **1,964 RSF** 

Suite 260 - **2,940 RSF** 

Suite 285 - **1,182 RSF** 