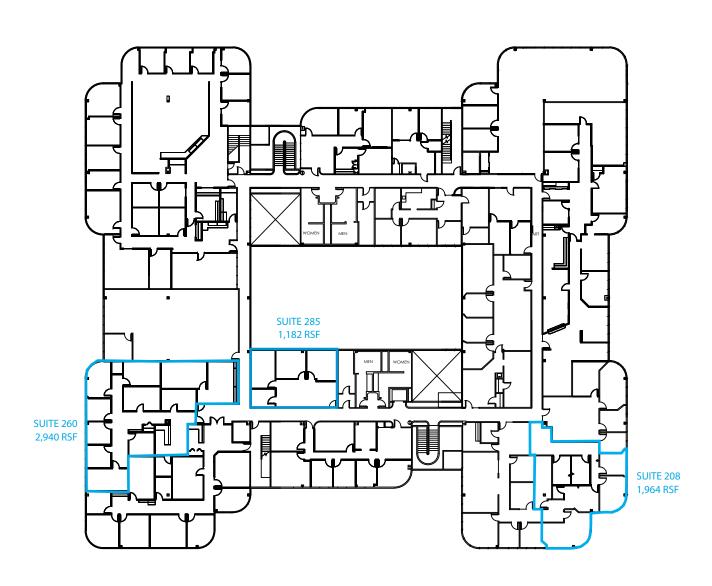

#### Rentable Areas (APPROX)

| Suite 115 | 1,610 SF | Small suite with private offices and open workspaces               |
|-----------|----------|--------------------------------------------------------------------|
| Suite 170 | 2,396 SF | 8 private offices with large reception, break room and rear egress |
| Suite 208 | 1,964 SF | Corner suite with private offices                                  |
| Suite 260 | 2,940 SF | Dense build-out with private offices and reception                 |
| Suite 285 | 1,182 SF | Small suite with private offices and courtyard views               |

#### Second Floor

Suite 208 - **1,964 RSF** 

Suite 260 - **2,940 RSF** 

Suite 285 - **1,182 RSF** 