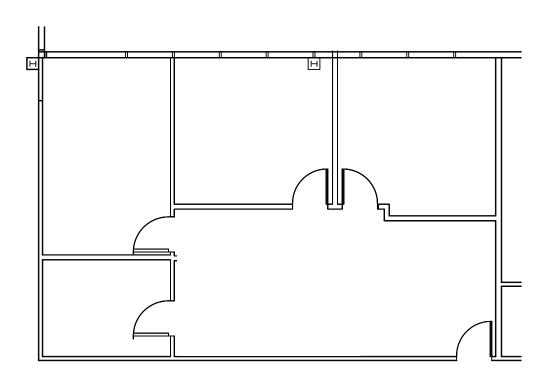

#### Rentable Areas (APPROX)

| Suite 115 | 1,610 SF | Small suite with private offices and open workspaces               |
|-----------|----------|--------------------------------------------------------------------|
| Suite 170 | 2,396 SF | 8 private offices with large reception, break room and rear egress |
| Suite 208 | 1,964 SF | Corner suite with private offices                                  |
| Suite 260 | 2,940 SF | Dense build-out with private offices and reception                 |
| Suite 285 | 1,182 SF | Small suite with private offices and courtyard views               |

#### **Basic Lease Rate**

\$18.25 FSG

First Floor

Suite 115 - **1,610 RSF** 

Suite 190 - **2,396 RSF** 

#### Second Floor

Suite 208 - **1,964 RSF** 

Suite 260 - **2,940 RSF** 

Suite 285 - **1,182 RSF** 