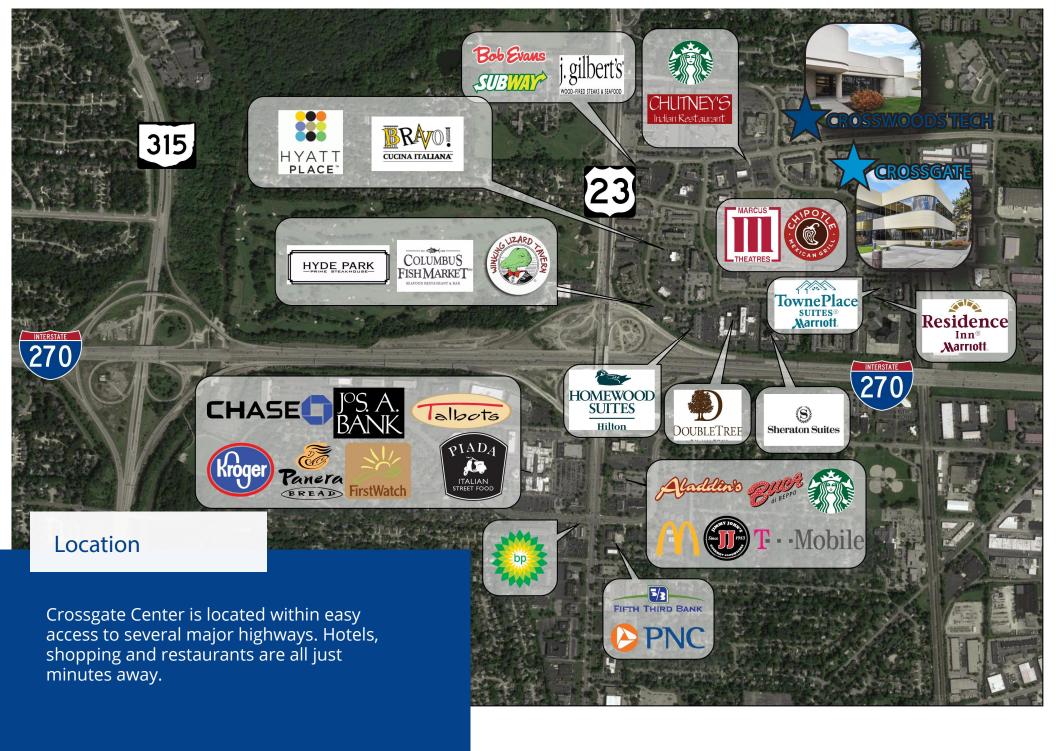

#### **Crossgate Center**

# Features & Amenities

- Easily accessible from I-270, SR-315 and US-23
- Open area courtyard for tenants' use
- Parking ratio of 4/1,000 SF
- Recently renovated interior and lobby

- Surrounded by numerous hotels and a range of restaurants
- Common area conference room and break room available