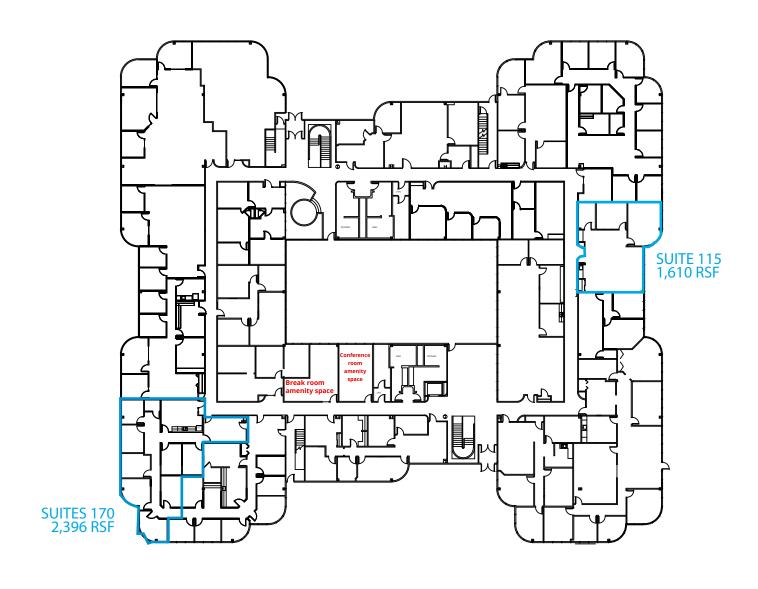

#### Rentable Areas (APPROX)

| Suite 115 | 1,610 SF | Small suite with private offices and open workspaces               |
|-----------|----------|--------------------------------------------------------------------|
| Suite 170 | 2,396 SF | 8 private offices with large reception, break room and rear egress |
| Suite 208 | 1,964 SF | Corner suite with private offices                                  |
| Suite 260 | 2,940 SF | Dense build-out with private offices and reception                 |
| Suite 285 | 1,182 SF | Small suite with private offices and courtyard views               |

#### **Basic Lease Rate**

\$18.25 FSG

First Floor

Suite 115 - **1,610 RSF** 

Suite 190 - **2,396 RSF** 