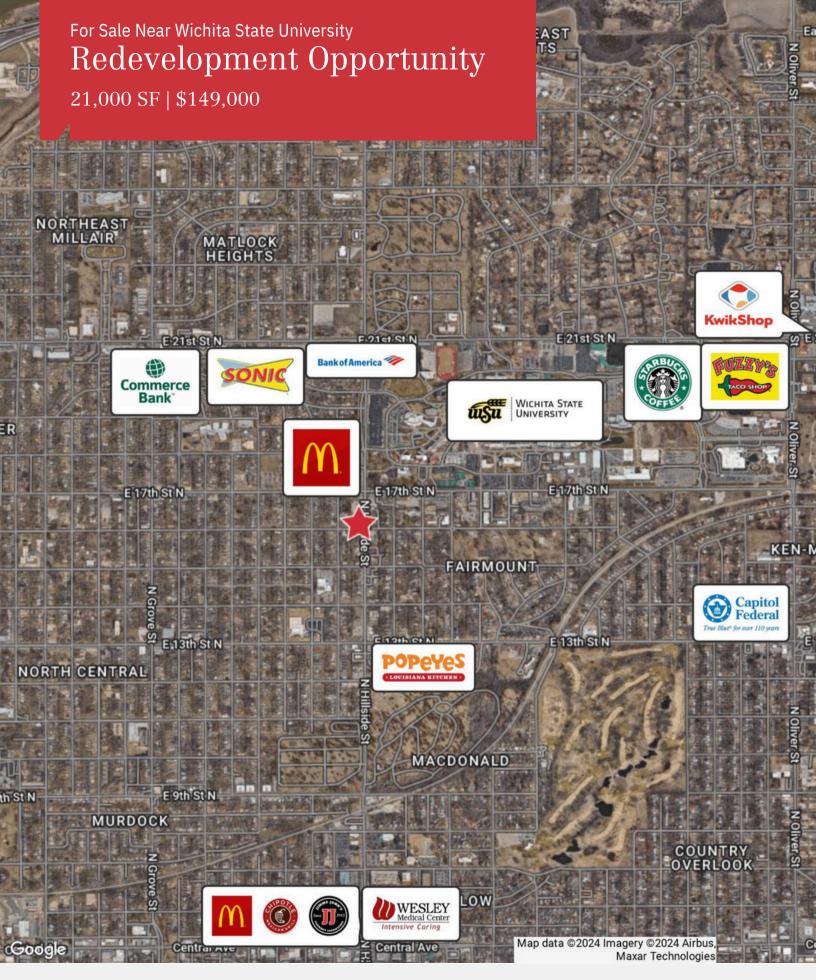

## **Area Details**

**Traffic Count** 10,877

**Population** 

(5 Miles)

212,562

Median HH Income

(5 Miles)

\$52,347

Enrollment

23,806 Total Employed

(5 Miles) 100,316

WSU Student

Median Age (5 Miles) 35.0

Nathan Farha, CCIM 0: 316 263 9669 nfarha@naimartens.com

Jeff Englert

0: 316 847 4924 jenglert@naimartens.com