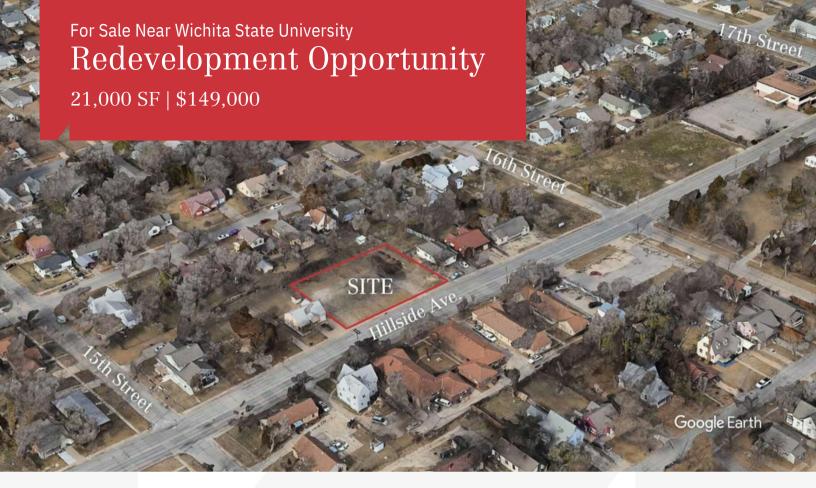

## Redevelopment Opportunity Near WSU

1621 N Hillside Wichita, Kansas 67214

## **Property Highlights**

- 21,000 SF land
- Zoned MF-29: Multifamily
- 2023 Property Taxes: \$868.03
- 150 feet of Hillside frontage
- Walking distance from Wichita State University
- 87% of Students live off campus

| OFFERING SUMMARY |           |
|------------------|-----------|
| Sale Price       | \$149,000 |
| Lot Size         | 21,000 SF |