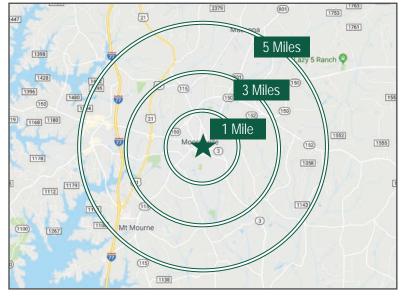

# Mooresville Infill Site

Center Avenue & Liberty Street • Mooresville, NC

| DEMOGRAPHICS          |           |           |           |
|-----------------------|-----------|-----------|-----------|
|                       | 1 Mile    | 3 Miles   | 5 Miles   |
| 2019 Population       | 9,129     | 34,607    | 58,408    |
| 2024 Population       | 9,918     | 37,119    | 63,516    |
| Pop. Growth 2019-2024 | 8.64%     | 7.26%     | 8.75%     |
| Average Age           | 37.50     | 37.30     | 37.60     |
| 2019 Total Households | 3,509     | 13,583    | 22,260    |
| HH Growth 2019-2024   | 8.72%     | 7.35%     | 8.74%     |
| Median HH Income      | \$44,452  | \$60,311  | \$68,770  |
| Average HH Size       | 2.50      | 2.50      | 2.60      |
| Median Home Value     | 2.00      | 2.00      | 2.00      |
| Median Year Built     | \$158,709 | \$185,953 | \$222,337 |