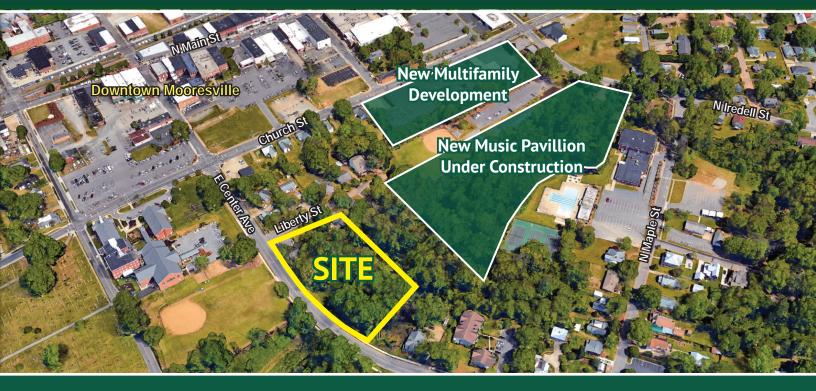

### **Mooresville Infill Site** *Center Avenue & Liberty Street* • *Mooresville, NC*

+/-1.33 Total Acres Available off E. Center Avenue in Mooresville Perfect Location In the Hot Redevelopment Area Near Downtown Mooresville

### **FEATURES**

- +/-1.33 Acres available on five parcels: PIN: 4667117215 (0.14 Acres) PIN: 4667117252 (0.14 Acres) PIN: 4667117279 (0.17 Acres) PIN: 4667118129 (0.22 Acres) PIN: 4667118171 (0.86 Acres)
- Site is located at the intersection of E. Center Avenue and Liberty Street near two big redevelopment projects, the new Mooresville Music Pavillion and the redevelopment of a textile mill into a large multifamily site.

FOR SALE

- The site is within walking distance of Downtown Mooresville.
- Zoned Town Center (TC) and Neighborhood Mixed-Use (NMX)

Every effort has been made to provide accurate and reliable information, but no liability is assumed for errors and omissions. It is your responsibility to conduct a careful investigation of the property to verify this information and determine to your satisfaction the suitability of the property to your needs.