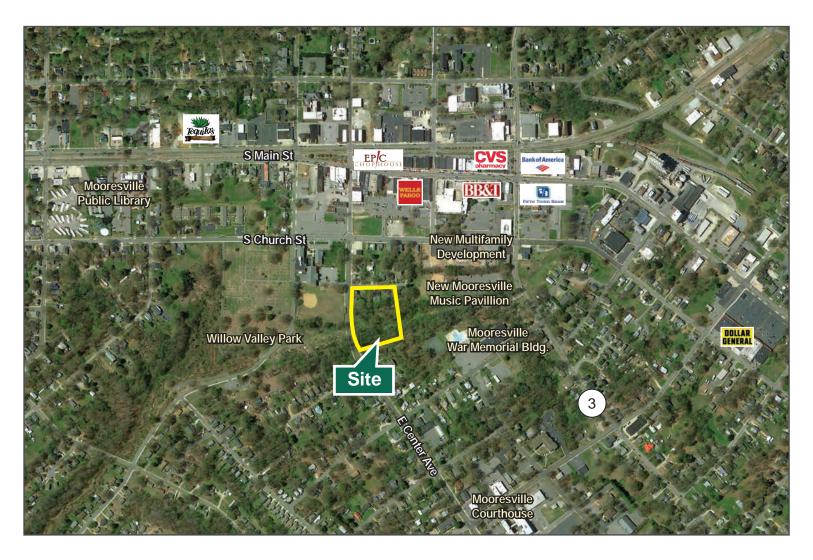

### **Mooresville Infill Site** *Center Avenue & Liberty Street* • *Mooresville, NC*

+/-1.33 Total Acres Available off E. Center Avenue in Mooresville Perfect Location In the Hot Redevelopment Area Near Downtown Mooresville

### **FEATURES**

- +/-1.33 Acres available on five parcels: PIN: 4667117215 (0.14 Acres) PIN: 4667117252 (0.14 Acres) PIN: 4667117279 (0.17 Acres) PIN: 4667118129 (0.22 Acres) PIN: 4667118171 (0.86 Acres)
- Site is located at the intersection of E. Center Avenue and Liberty Street near two big redevelopment projects, the new Mooresville Music Pavillion and the redevelopment of a textile mill into a large multifamily site.

FOR SALE

- The site is within walking distance of Downtown Mooresville.
- Zoned Town Center (TC) and Neighborhood Mixed-Use (NMX)

Every effort has been made to provide accurate and reliable information, but no liability is assumed for errors and omissions. It is your responsibility to conduct a careful investigation of the property to verify this information and determine to your satisfaction the suitability of the property to your needs.