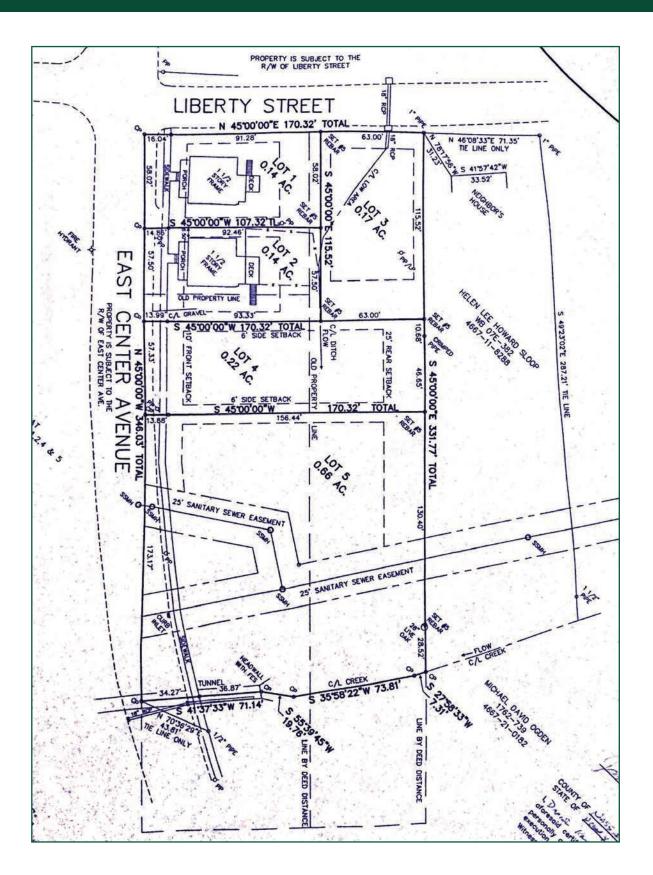

### **FEATURES**

- +/-1.33 Acres available on five parcels: PIN: 4667117215 (0.14 Acres) PIN: 4667117252 (0.14 Acres) PIN: 4667117279 (0.17 Acres) PIN: 4667118129 (0.22 Acres) PIN: 4667118171 (0.86 Acres)
- Site is located at the intersection of E. Center Avenue and Liberty Street near two big redevelopment projects, the new Mooresville Music Pavillion and the redevelopment of a textile mill into a large multifamily site.