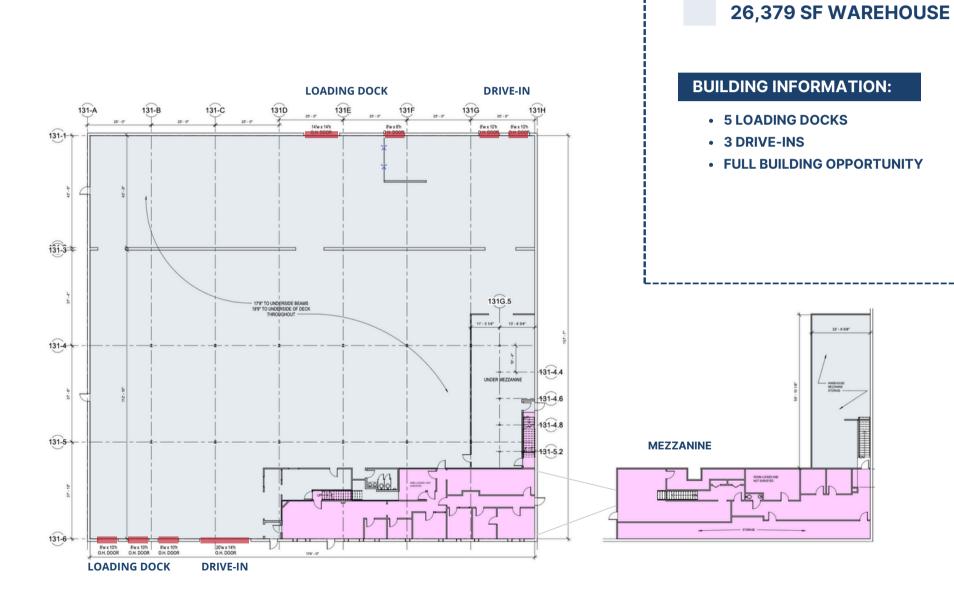

## 131 TOSCA DRIVE PROPERTY OVERVIEW

**BUILDING SIZE:** 31,309 SF 0.97 Acres LAND AREA: 1971 **YEAR BUILT:** Concrete Block **CONSTRUCTION: PARKING:** 31 Spots **ZONING:** Industrial **WATER & SEWER:** Town of Stoughton **HVAC:** Heat in warehouse. Heat and AC in office. CAM: \$1.50/SF **INSURANCE:** \$0.19/SF **RE Taxes:** \$1.12/SF **ESTIMATED TOTAL:** \$2.81/SF

CLEAR HEIGHT: 17' 8"

**LOADING:** 5 Loading Docks

3 Drive in Doors

POWER: 800 AMP

208V

**RENTAL RATE:** \$13/SF NNN

4,930 SF OFFICE

31,309 SF

#### **131 TOSCA DRIVE**