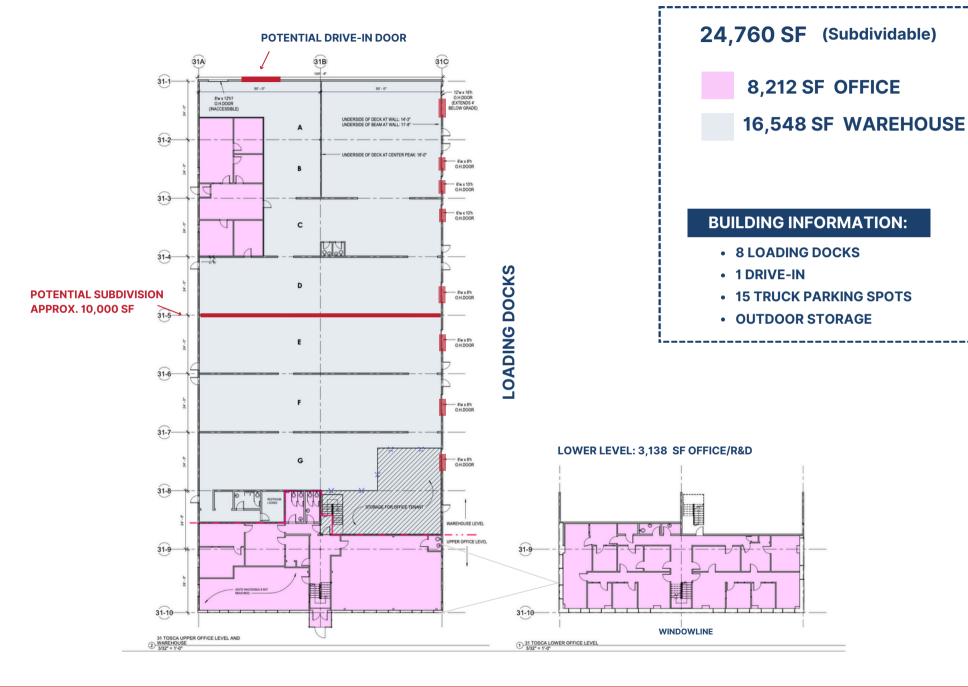

## 31 TOSCA DRIVE PROPERTY OVERVIEW

**BUILDING SIZE:** 24,760 SF 1.71 Acres LAND AREA: 1970 **YEAR BUILT:** Corregated Steel **CONSTRUCTION: PARKING:** 37 Spots +Truck Parking **ZONING:** Industrial **WATER & SEWER:** Town of Stoughton **HVAC:** Heat in warehouse. Heat and AC in office.

\$1.50/SF

INSURANCE: \$0.19/SF

RE Taxes: \$1.37/SF

ESTIMATED TOTAL: \$3.06/SF

CAM:

CLEAR HEIGHT: 12'-18'
LOADING: 8 Loading Docks

\*Potential to Add a Drive-in Door

**POWER:** 800 AMP 208V

RENTAL RATE: \$13/SF NNN

### 31 TOSCA DRIVE