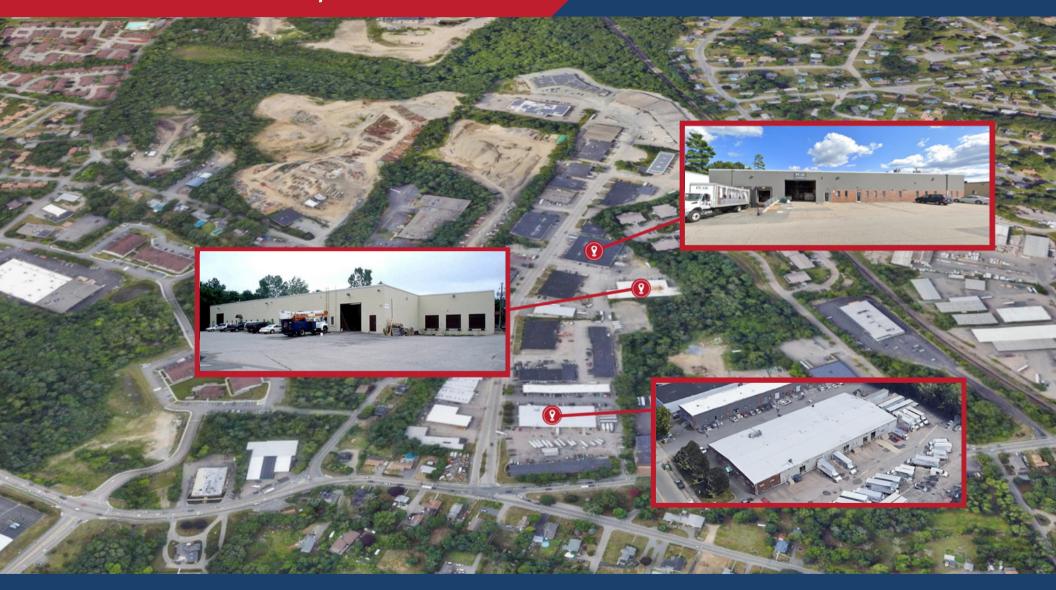

#### **131 TOSCA DRIVE**

## 131 TOSCA DRIVE PROPERTY OVERVIEW

**BUILDING SIZE:** 31,309 SF 0.97 Acres LAND AREA: 1971 **YEAR BUILT:** Concrete Block **CONSTRUCTION: PARKING:** 31 Spots **ZONING:** Industrial **WATER & SEWER:** Town of Stoughton **HVAC:** Heat in warehouse. Heat and AC in office. CAM: \$1.50/SF **INSURANCE:** \$0.19/SF **RE Taxes:** \$1.12/SF **ESTIMATED TOTAL:** \$2.81/SF

CLEAR HEIGHT: 17' 8"

**LOADING:** 5 Loading Docks

3 Drive in Doors

POWER: 800 AMP

208V

**RENTAL RATE:** \$13/SF NNN