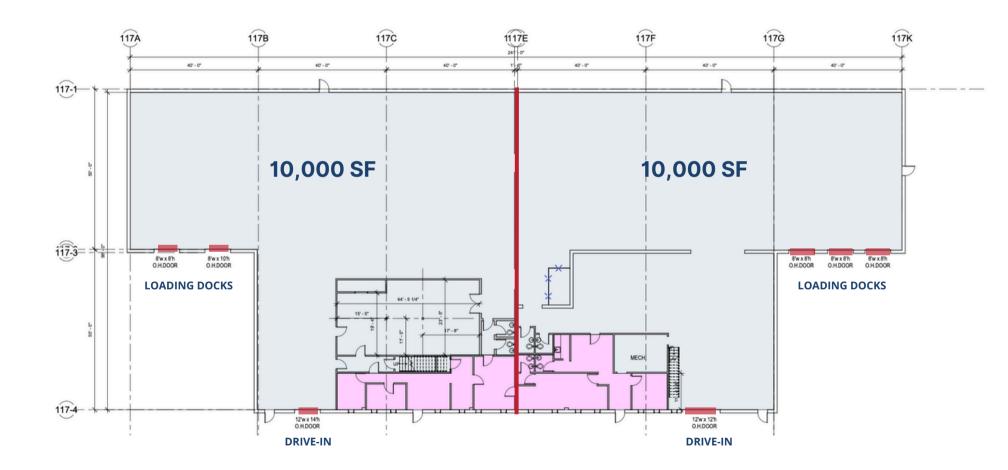

## 117 TOSCA DRIVE PROPERTY OVERVIEW

**BUILDING SIZE:** 19,910 SF LAND AREA: 1.62 Acres 1972 **YEAR BUILT:** Concrete Block **CONSTRUCTION: PARKING:** 24 Spots + Truck Parking **ZONING:** Industrial **WATER & SEWER:** Town of Stoughton **HVAC:** Heat in warehouse. Heat and AC in office. CAM: \$1.85/SF **INSURANCE:** \$0.17/SF **RE Taxes:** \$1.56/SF

CLEAR HEIGHT: 17' 8"

**ESTIMATED TOTAL:** 

**LOADING:** 5 Loading Docks

2 Drive In Doors

\$3.27/SF

**POWER:** 800 AMP 208V

**RENTAL RATE:** \$13/SF NNN

### **117 TOSCA DRIVE**

19,910 SF (Subdividable)

1,608 SF OFFICE

18,302 SF WAREHOUSE

BUILDING INFORMATION:

• 5 LOADING DOCKS

• 2 DRIVE-INS

• 5 TRUCK PARKING SPOTS