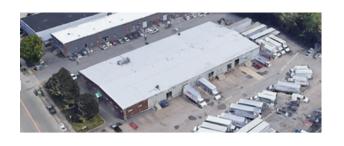

### 31 TOSCA DRIVE

## 31 TOSCA DRIVE PROPERTY OVERVIEW

**BUILDING SIZE:** 24,760 SF 1.71 Acres LAND AREA: 1970 **YEAR BUILT:** Corregated Steel **CONSTRUCTION: PARKING:** 37 Spots +Truck Parking **ZONING:** Industrial **WATER & SEWER:** Town of Stoughton **HVAC:** Heat in warehouse. Heat and AC in office.

\$1.50/SF

INSURANCE: \$0.19/SF

RE Taxes: \$1.37/SF

ESTIMATED TOTAL: \$3.06/SF

CAM:

CLEAR HEIGHT: 12'-18'
LOADING: 8 Loading Docks

\*Potential to Add a Drive-in Door

**POWER:** 800 AMP 208V