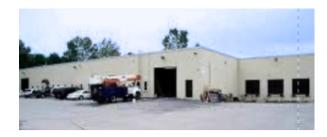

### **117 TOSCA DRIVE**

19,910 SF (Subdividable)

1,608 SF OFFICE

18,302 SF WAREHOUSE

BUILDING INFORMATION:

• 5 LOADING DOCKS

• 2 DRIVE-INS

• 5 TRUCK PARKING SPOTS

## 117 TOSCA DRIVE PROPERTY OVERVIEW

**BUILDING SIZE:** 19,910 SF LAND AREA: 1.62 Acres 1972 **YEAR BUILT:** Concrete Block **CONSTRUCTION: PARKING:** 24 Spots + Truck Parking **ZONING:** Industrial **WATER & SEWER:** Town of Stoughton **HVAC:** Heat in warehouse. Heat and AC in office. CAM: \$1.85/SF **INSURANCE:** \$0.17/SF **RE Taxes:** \$1.56/SF

CLEAR HEIGHT: 17' 8"

**ESTIMATED TOTAL:** 

**LOADING:** 5 Loading Docks

2 Drive In Doors

\$3.27/SF

**POWER:** 800 AMP 208V

**RENTAL RATE:** \$13/SF NNN