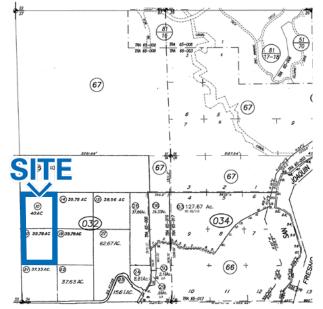

## Parcel Map

PROPERTY INFORMATION Available: Sale Price: Parcel Numbers: Zoning: 79.78± Acres **\$4,900,000.ºº** (*\$61,500 per acre*) 049-032-010 (*40± acres*) & 049-032-020 (*39.78± acres*) ARV-20

- 40± Acres of Citrus
- **HIGHLIGHTS**