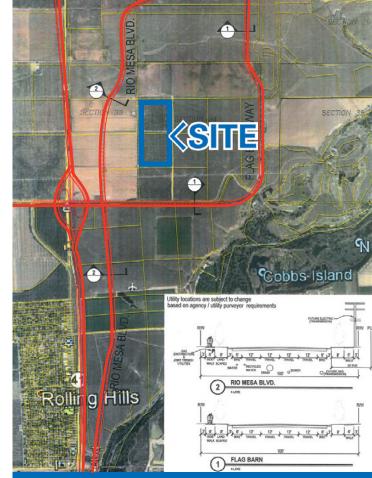

te license is required. The information contained herein has been obtained from sources deemed reliable but has not been verified and no guarantee, warranty or representation, either express or implied, is made with respect to such information. Terms of sale or lease and availability are subject to change or withdrawal without notice.

## SAN JOAQUIN RIVER RANCH

## Parcel Map





PROPERTY INFORMATION Available: Sale Price: Parcel Numbers: Zoning: 79.78± Acres **\$4,900,000.ºº** (*\$61,500 per acre*) 049-032-010 (*40± acres*) & 049-032-020 (*39.78± acres*) ARV-20

- 40± Acres of Citrus
- **HIGHLIGHTS**

- 40± Acres of Citrus
- Adjacent to the Future Community Hospital
  Potential Residential or Commercial Development
- Producing Navels
- On-site Well

## **RIO MESA BOULEVARD ALIGNMENT**



## For information please contact:

### **Nick Sorensen**

Vice President - Office Division t 559-447-6240 nsorensen@pearsonrealty.com CA RE Lic. #02081137



Independently Owned and Operated Corporate License #00020875 newmarkpearson.com FRESNO OFFICE 7480 N. Palm Ave. #101 Fresno, CA 93711 t 559-432-6200 VISALIA OFFICE 3447 S. Demaree St. Visalia, CA 93277 t 559-732-7300 The distributor of this communication is performing acts for which a real estate license is required. The information contained herein has been obtained from sources deemed reliable but has not been verified and no guarantee, warranty or representation, either express or implied, is made with respect to such information. Terms of sale or lease and availability are subject to change or withdrawal without notice.