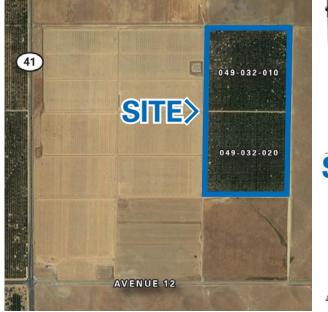

# Land Near Avenue 12 & HWY 41 Madera, CA

For information, please contact:

## Parcel Map

PROPERTY INFORMATION Available: Sale Price: Parcel Numbers: Zoning: 79.78± Acres **\$4,900,000.ºº** (*\$61,500 per acre*) 049-032-010 (*40± acres*) & 049-032-020 (*39.78± acres*) ARV-20

- 40± Acres of Citrus
- **HIGHLIGHTS**

- 40± Acres of Citrus
- Adjacent to the Future Community Hospital
  Potential Residential or Commercial Development
- Producing Navels
- On-site Well