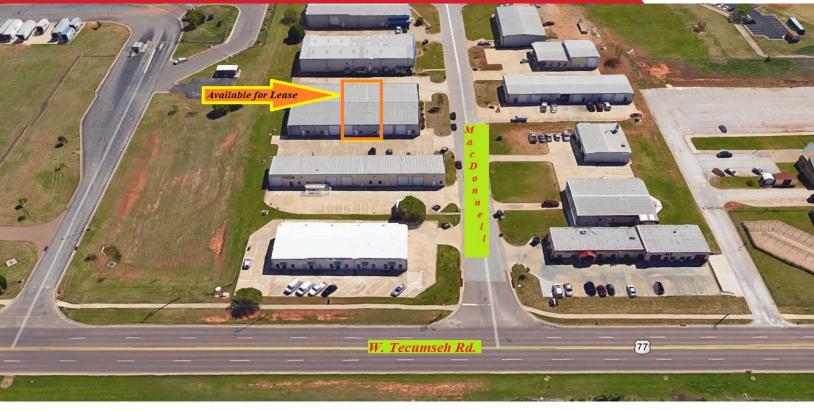

Executive Summary

3539 MacDonnell Dr. Norman, OK 73069

### **PROPERTY OVERVIEW**

**3539 MacDonnell Dr.** is a 1406 square foot warehouse located just east of I-35 next to Sysco Foods off of Tecumseh Road. The unit has a 16' ceiling clearance with one (1) 12' x 14' grade level overhead door with an automatic opener. Perfect for handyman, small business or just store your expensive RV or boat. Secure location with ease of access to the highway. Minutes from OKC, this location is easy to get to and convenient to everything. Landlord pays water, sewer and trash. Bathroom and office.