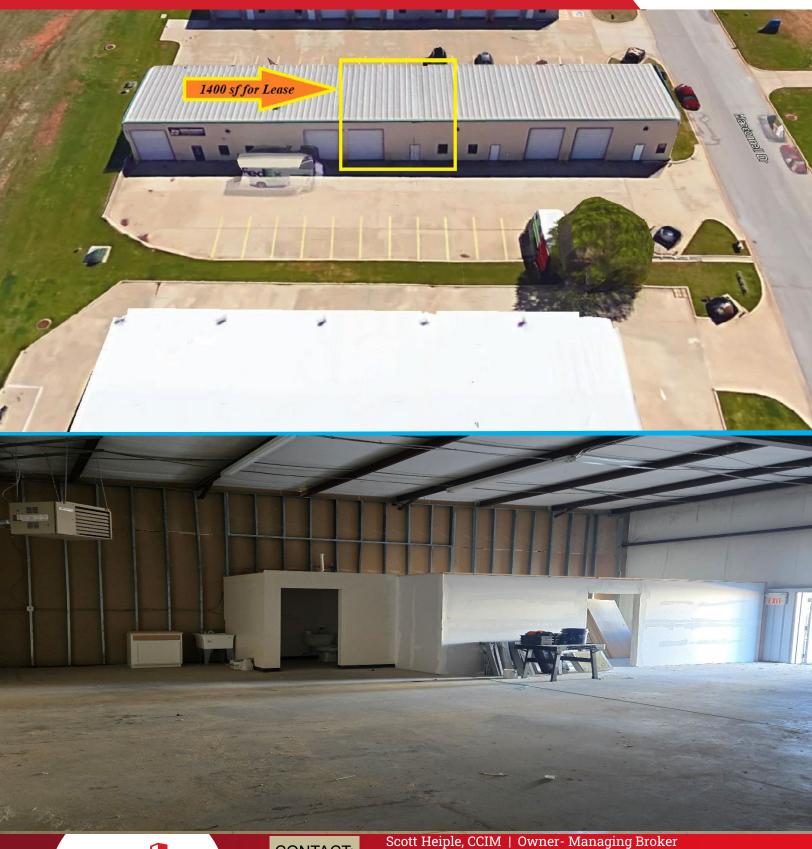

**Pictures** 

HCBCOMMERCIAL COMMERCIAL PROPERTIES

CONTACT:

HCB Commercial Real Estate Co., LLC
P.O. Box 639 Norman, OK 73070
405.473.7653 (mobile) 405.447.7124 (fax)
scott.heiple@hcbcommercial.com (email)
www.hcbcommercial.com

### **PROPERTY OVERVIEW**

**3539 MacDonnell Dr.** is a 1406 square foot warehouse located just east of I-35 next to Sysco Foods off of Tecumseh Road. The unit has a 16' ceiling clearance with one (1) 12' x 14' grade level overhead door with an automatic opener. Perfect for handyman, small business or just store your expensive RV or boat. Secure location with ease of access to the highway. Minutes from OKC, this location is easy to get to and convenient to everything. Landlord pays water, sewer and trash. Bathroom and office.