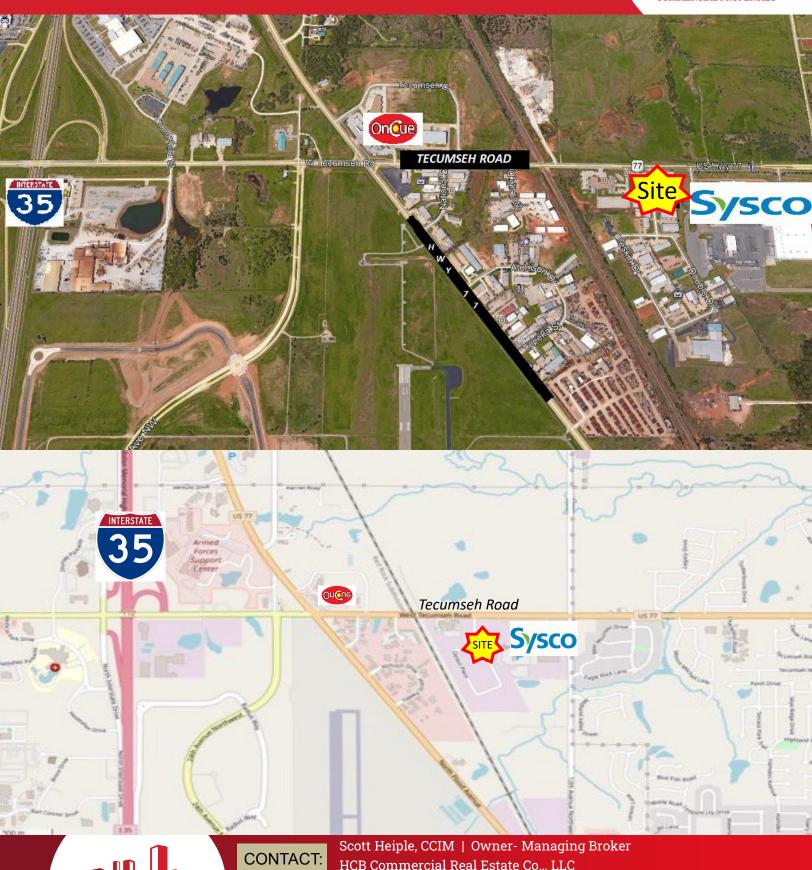

Location Maps

HCBCOMMERCIAL COMMERCIAL PROPERTIES

HCB Commercial Real Estate Co.,. LLC
P.O. Box 639 Norman, OK 73070
405.473.7653 (mobile) 405.447.7124 (fax)

scott.heiple@hcbcommercial.com (email)

www.hcbcommercial.com

### **PROPERTY OVERVIEW**

**3539 MacDonnell Dr.** is a 1406 square foot warehouse located just east of I-35 next to Sysco Foods off of Tecumseh Road. The unit has a 16' ceiling clearance with one (1) 12' x 14' grade level overhead door with an automatic opener. Perfect for handyman, small business or just store your expensive RV or boat. Secure location with ease of access to the highway. Minutes from OKC, this location is easy to get to and convenient to everything. Landlord pays water, sewer and trash. Bathroom and office.