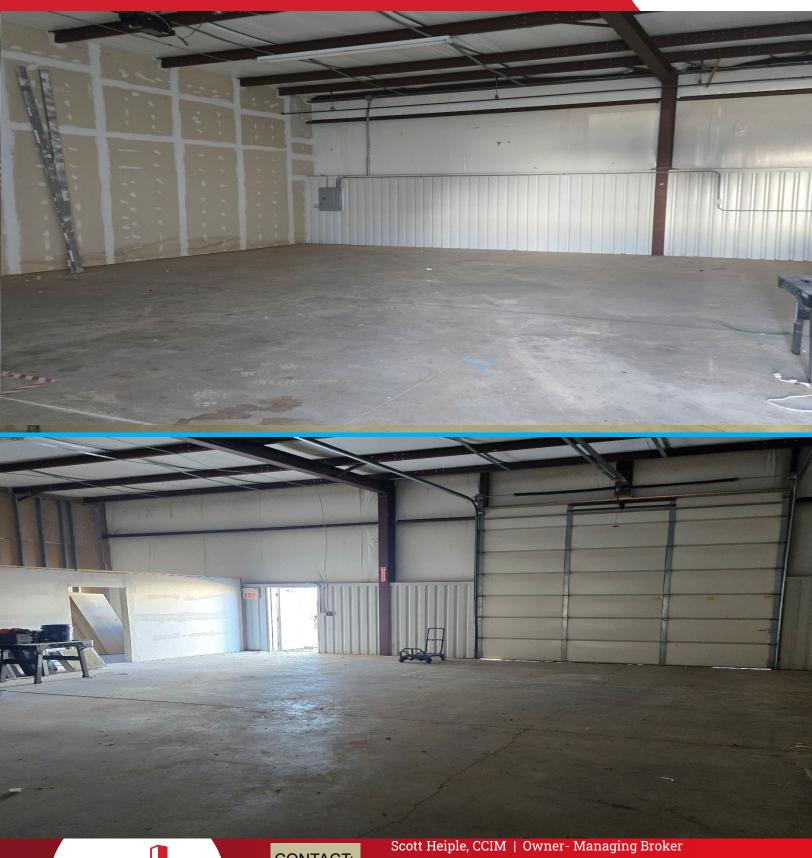

**Pictures** 

HCBCOMMERCIAL COMMERCIAL PROPERTIES

CONTACT:

HCB Commercial Real Estate Co.,. LLC
P.O. Box 639 Norman, OK 73070
405.473.7653 (mobile) 405.447.7124 (fax)
scott.heiple@hcbcommercial.com (email)
www.hcbcommercial.com

### **PROPERTY OVERVIEW**

**3539 MacDonnell Dr.** is a 1406 square foot warehouse located just east of I-35 next to Sysco Foods off of Tecumseh Road. The unit has a 16' ceiling clearance with one (1) 12' x 14' grade level overhead door with an automatic opener. Perfect for handyman, small business or just store your expensive RV or boat. Secure location with ease of access to the highway. Minutes from OKC, this location is easy to get to and convenient to everything. Landlord pays water, sewer and trash. Bathroom and office.