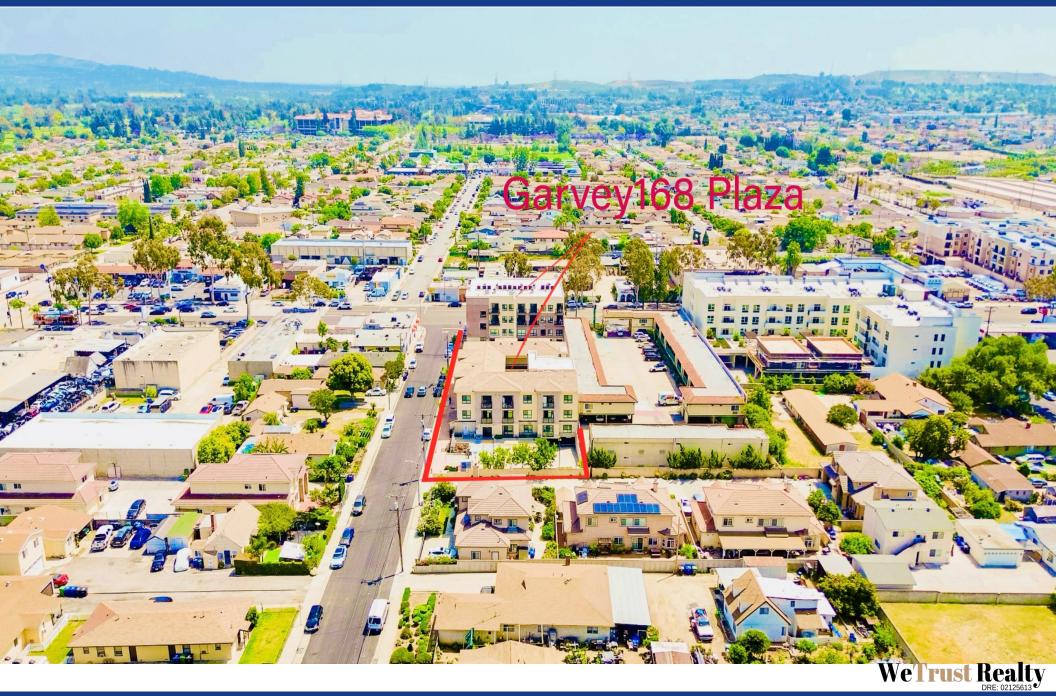

## 8479 Garvey Ave, Rosemead, CA/3015 Willard Ave, Rosemead, CA

Extremely Rare Commercial/Residential Mixed Use (Zone RMM1-CM), 28,576 SF Lot size, 36,076 SF Rentable Building areas. Built 2018, Easy Maintenance. First Time on Market. Located at the heart of west San Gabriel Valley. Total 42 100% leased units each has its designated parking.

# WeTrust Realty

8479 Garvey Ave, Rosemead, CA/3015 Willard Ave, Rosemead, CA Extremely Rare Commercial/Residential Mixed Use (Zone RMMI-CM), 28,576 SF Lot size, 36,076 SF Rentable Building areas. Built 2018, Easy Maintenance. First Time on Market. Located at the heart of west San Gabriel Valley. Total 42 100% leased units each has its designated parking.