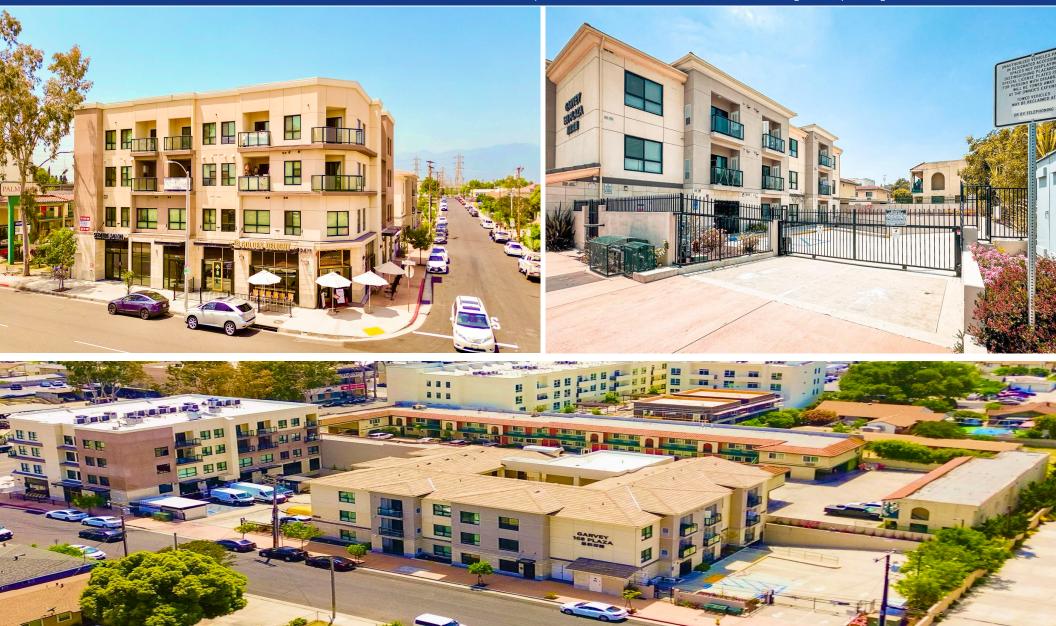

# WeTrust Realty

8479 Garvey Ave, Rosemead, CA/3015 Willard Ave, Rosemead, CA Extremely Rare Commercial/Residential Mixed Use (Zone RMMI-CM), 28,576 SF Lot size, 36,076 SF Rentable Building areas. Built 2018, Easy Maintenance. First Time on Market. Located at the heart of west San Gabriel Valley. Total 42 100% leased units each has its designated parking.

### SUMMERY

| Subject Property         | 8479 Garvey Ave, Rosemead, CA                                                                                                                                                 |
|--------------------------|-------------------------------------------------------------------------------------------------------------------------------------------------------------------------------|
|                          | 3015 Willard Ave Rosemead, CA                                                                                                                                                 |
| Seller's asking price    | \$29,000,000.00                                                                                                                                                               |
| Year Built               | 2018                                                                                                                                                                          |
| Building Area            | +/- 36,076 sq ft, + Underground parking                                                                                                                                       |
| Lot Size SF              | +/- 28,576 sq ft                                                                                                                                                              |
| Assessor's Parcel Number | APN 5288-004-067                                                                                                                                                              |
|                          | 8479 Garvey Avenue<br>APNs 5288-004-067 thru 5288-004-076                                                                                                                     |
|                          | <b>3015 Willard Avenue</b><br>APNs 5288-004-077 thru 5288-004-096                                                                                                             |
| Annual Income            | \$1,157,640.00 / rent collected annually                                                                                                                                      |
| Total units              | <ul> <li>8479 Garvey Avenue – Restaurant, Beauty Salon, Office units, Lofts (21 Tenants)</li> <li>3015 Willard Avenue – Residential leased 1-2 bedrooms (21 units)</li> </ul> |
| Zone                     | RMM1-CM Commercial Residential Mixed Used                                                                                                                                     |