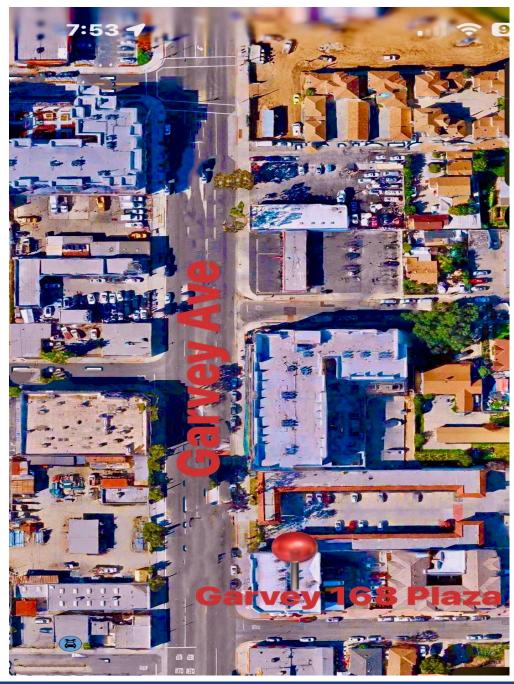

## 8479 Garvey Ave, Rosemead, CA/3015 Willard Ave, Rosemead, CA

Extremely Rare Commercial/Residential Mixed Use (Zone RMM1-CM), 28,576 SF Lot size, 36,076 SF Rentable Building areas. Built 2018, Easy Maintenance. First Time on Market. Located at the heart of west San Gabriel Valley. Total 42 100% leased units each has its designated parking.