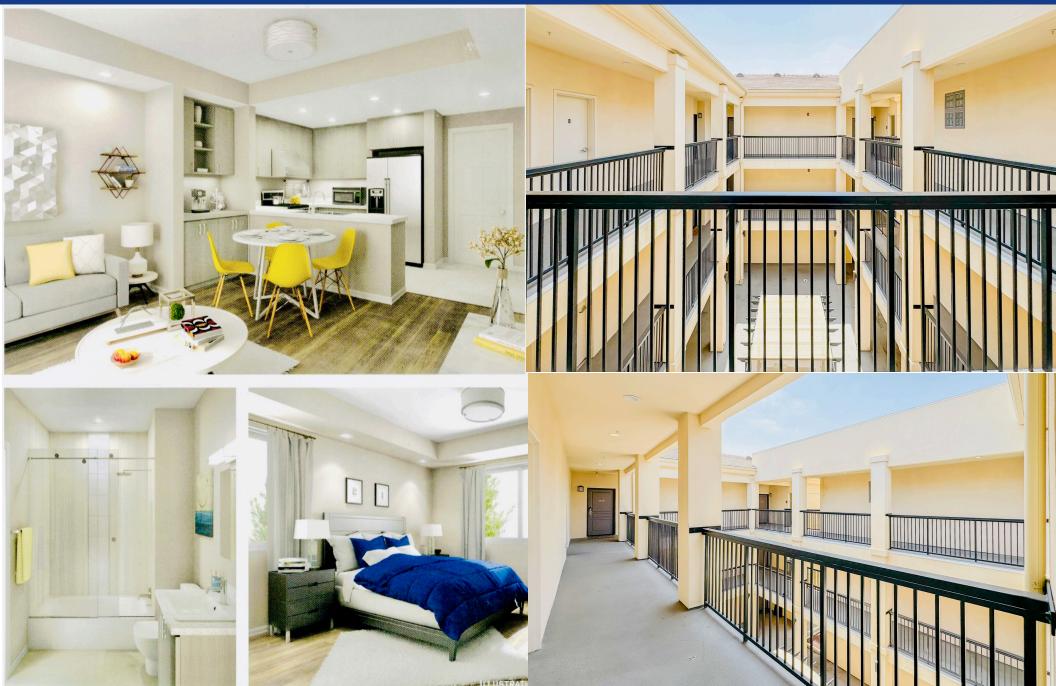

#### INVESTMENT HIGHLIGHTS

| •<br>•<br>• | Corner location with Garvey Frontage, Prime location<br>at the heart of West San Gabriel Valley, close proximity<br>to restaurants, shopping malls, supermarket, bank,<br>schools, post office, and golf course.<br>Income potential, fully occupied established tenants<br>for commercial and residential units. Significant rent<br>roll collections. Excellent potential with rooms for<br>growth in rental incomes. Detailed rent roll and lease<br>terms available upon request.<br>Both buildings with secure main entrance for ease of<br>maintenance and safety.<br>Mix-Use Property: Retail, Restaurant and Beauty Solan,<br>Residential, Loft, multiple units of 1 to 2 Bedroom for<br>residential lease.<br>Low Common Area Maintenance (CAM)<br>Transportation and accessibility advantages,<br>close proximity to major freeways, and with public<br>transportation options. |
|-------------|-------------------------------------------------------------------------------------------------------------------------------------------------------------------------------------------------------------------------------------------------------------------------------------------------------------------------------------------------------------------------------------------------------------------------------------------------------------------------------------------------------------------------------------------------------------------------------------------------------------------------------------------------------------------------------------------------------------------------------------------------------------------------------------------------------------------------------------------------------------------------------------------|
| <br>]       | PROPERTY HIGHLIGHTS                                                                                                                                                                                                                                                                                                                                                                                                                                                                                                                                                                                                                                                                                                                                                                                                                                                                       |
| •           | Prime location at the corner of Garvey and Willard<br>High visibility and accessibility<br>Well-built Underground Parking, all units has its own<br>designated parking, as well as common area guest<br>parking<br>Modern Construction, Built in 2018, Newly built<br>Contemporary Architecture with up to date amenities,<br>compliance with current building standards<br>High Foot Traffic area, ideal for businesses and<br>residents                                                                                                                                                                                                                                                                                                                                                                                                                                                 |