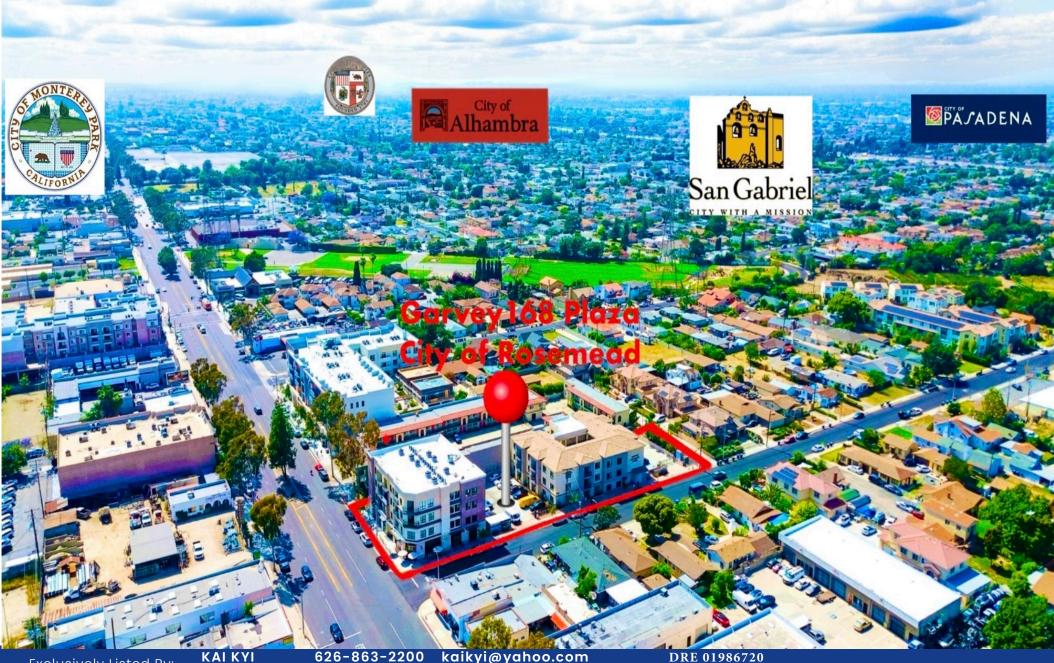

## 8479 Garvey Ave, Rosemead, CA/3015 Willard Ave, Rosemead, CA

Extremely Rare Commercial/Residential Mixed Use (Zone RMM1-CM), 28,576 SF Lot size, 36,076 SF Rentable Building areas. Built 2018, Easy Maintenance. First Time on Market. Located at the heart of west San Gabriel Valley. Total 42 100% leased units each has its designated parking.

# WeTrust Realty

8479 Garvey Ave, Rosemead, CA/3015 Willard Ave, Rosemead, CA Extremely Rare Commercial/Residential Mixed Use (Zone RMMI-CM), 28,576 SF Lot size, 36,076 SF Rentable Building areas. Built 2018, Easy Maintenance. First Time on Market. Located at the heart of west San Gabriel Valley. Total 42 100% leased units each has its designated parking.