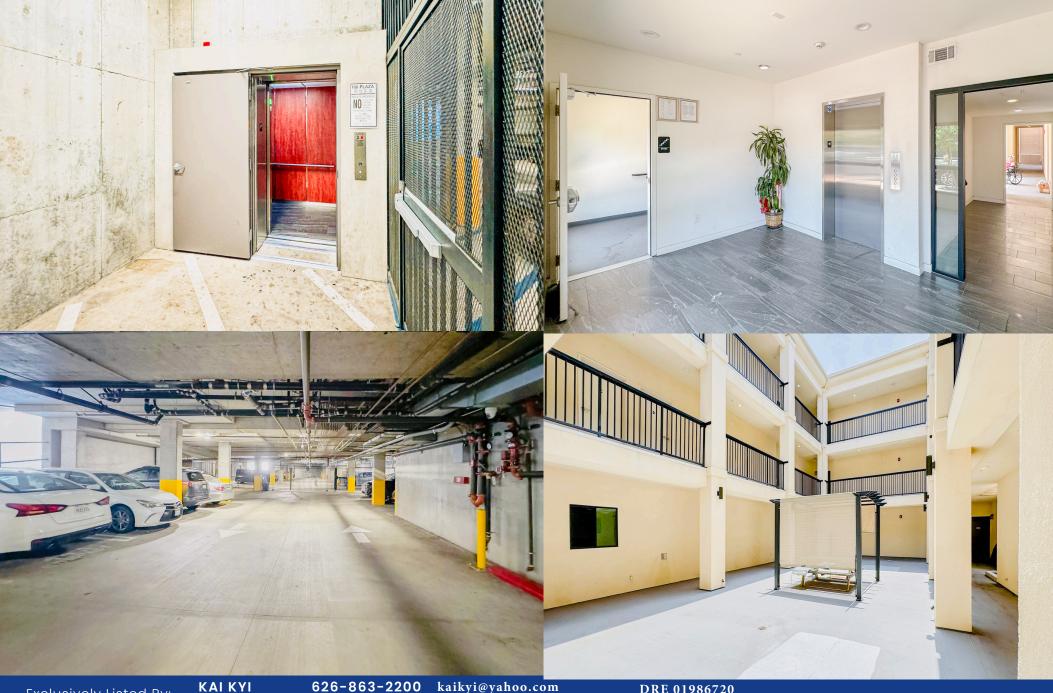

#### INVESTMENT HIGHLIGHTS

| •<br>•<br>• | Corner location with Garvey Frontage, Prime location<br>at the heart of West San Gabriel Valley, close proximity<br>to restaurants, shopping malls, supermarket, bank,<br>schools, post office, and golf course.<br>Income potential, fully occupied established tenants<br>for commercial and residential units. Significant rent<br>roll collections. Excellent potential with rooms for<br>growth in rental incomes. Detailed rent roll and lease<br>terms available upon request.<br>Both buildings with secure main entrance for ease of<br>maintenance and safety.<br>Mix-Use Property: Retail, Restaurant and Beauty Solan,<br>Residential, Loft, multiple units of 1 to 2 Bedroom for<br>residential lease.<br>Low Common Area Maintenance (CAM)<br>Transportation and accessibility advantages,<br>close proximity to major freeways, and with public<br>transportation options. |
|-------------|-------------------------------------------------------------------------------------------------------------------------------------------------------------------------------------------------------------------------------------------------------------------------------------------------------------------------------------------------------------------------------------------------------------------------------------------------------------------------------------------------------------------------------------------------------------------------------------------------------------------------------------------------------------------------------------------------------------------------------------------------------------------------------------------------------------------------------------------------------------------------------------------|
| <br>]       | PROPERTY HIGHLIGHTS                                                                                                                                                                                                                                                                                                                                                                                                                                                                                                                                                                                                                                                                                                                                                                                                                                                                       |
| •           | Prime location at the corner of Garvey and Willard<br>High visibility and accessibility<br>Well-built Underground Parking, all units has its own<br>designated parking, as well as common area guest<br>parking<br>Modern Construction, Built in 2018, Newly built<br>Contemporary Architecture with up to date amenities,<br>compliance with current building standards<br>High Foot Traffic area, ideal for businesses and<br>residents                                                                                                                                                                                                                                                                                                                                                                                                                                                 |