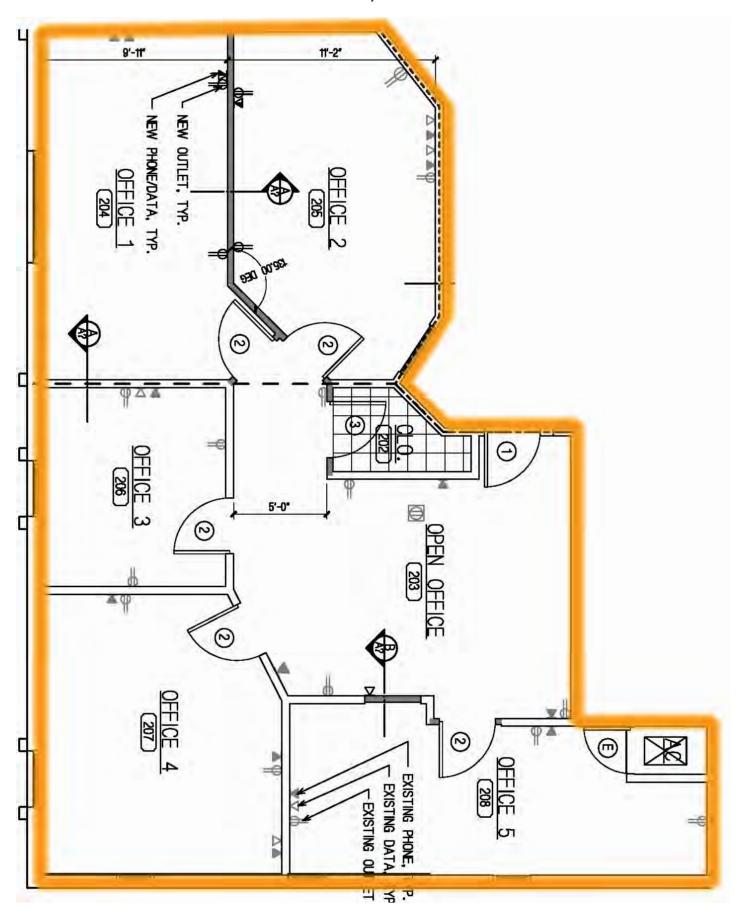

## **Space Available**

2nd Floor, Ste NE

Expansive lobby, cabinets, storage closet, 3 offices, conference room

Floor Fits Now

Office

Standard Office

2nd Floor

5-15 People

Contains reception area, four distinct offices, conference room. and storage closet. Includes Electric, Water, 2x/month cleaning, Street Sign, Pest Control, Security System, Wi-Fi, Trash, and Water Purification.