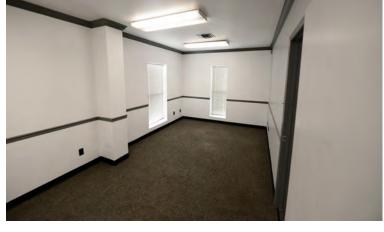

## **Space Available**

2nd Floor, Ste NE

Expansive lobby, cabinets, storage closet, 3 offices, conference room

Floor Fits Now

Office

Standard Office

2nd Floor

5-15 People

Contains reception area, four distinct offices, conference room. and storage closet. Includes Electric, Water, 2x/month cleaning, Street Sign, Pest Control, Security System, Wi-Fi, Trash, and Water Purification.