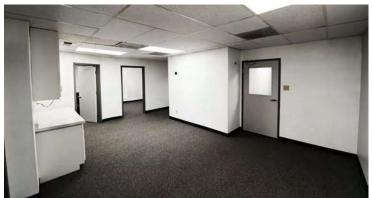

## **Space Available**

2nd Floor, Ste NE

Expansive lobby, cabinets, storage closet, 3 offices, conference room

Floor Fits Now

Office

Standard Office

2nd Floor

5-15 People

Contains reception area, four distinct offices, conference room. and storage closet. Includes Electric, Water, 2x/month cleaning, Street Sign, Pest Control, Security System, Wi-Fi, Trash, and Water Purification.