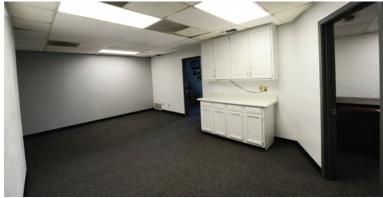

## **Space Available**

2nd Floor, Ste NE

Expansive lobby, cabinets, storage closet, 3 offices, conference room

Floor Fits Now

Office

Standard Office

2nd Floor

5-15 People

Contains reception area, four distinct offices, conference room. and storage closet. Includes Electric, Water, 2x/month cleaning, Street Sign, Pest Control, Security System, Wi-Fi, Trash, and Water Purification.