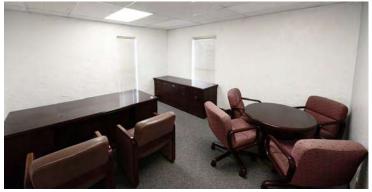

## **Space Available**

2nd Floor, Ste NE

Expansive lobby, cabinets, storage closet, 3 offices, conference room

Floor Fits Now

Office

Standard Office

2nd Floor

5-15 People

Contains reception area, four distinct offices, conference room. and storage closet. Includes Electric, Water, 2x/month cleaning, Street Sign, Pest Control, Security System, Wi-Fi, Trash, and Water Purification.