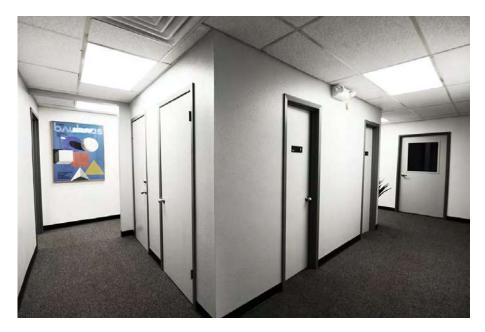

## **Downstairs Common Areas**

Entry Area

Second Floor Access

Kitchen

Hallway to Restrooms Studios Storage

Floor Fits Now

Office

Standard Office

2nd Floor

5-15 People

Contains reception area, four distinct offices, conference room. and storage closet. Includes Electric, Water, 2x/month cleaning, Street Sign, Pest Control, Security System, Wi-Fi, Trash, and Water Purification.

#### **Amenities**

Air Conditioning Wi-Fi

Partitioned Offices

Conference Room Security System Drop Ceiling

2nd Floor, Ste NE