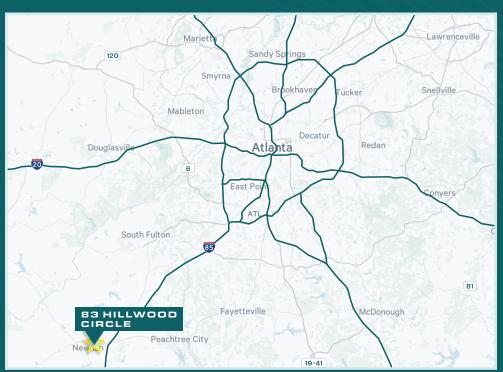

## STRATEGIC LOCATION

94K

Predicted population increase from 2024 (2,784,586) to 2029 (2,878,538)

1.5M

Daytime workers in 2024 (1.541,992)

Source: CBRE