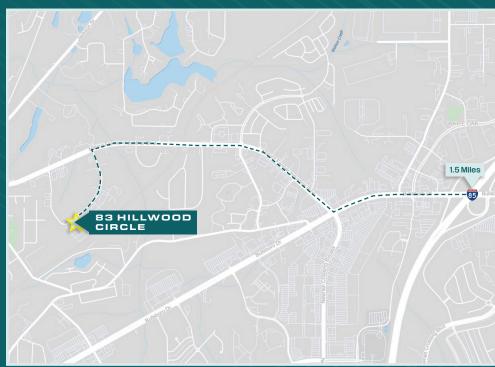

# SITE PLAN

#### **INTERSTATE**

| I-85                                       | 1.5 Miles |
|--------------------------------------------|-----------|
| I-285                                      | 23 Miles  |
| INTERMODAL                                 |           |
| CSX (Fairburn)                             | 15 Miles  |
| AIR                                        |           |
| Hartsfield Jackson<br>Atlanta In'l Airport | 28 Miles  |