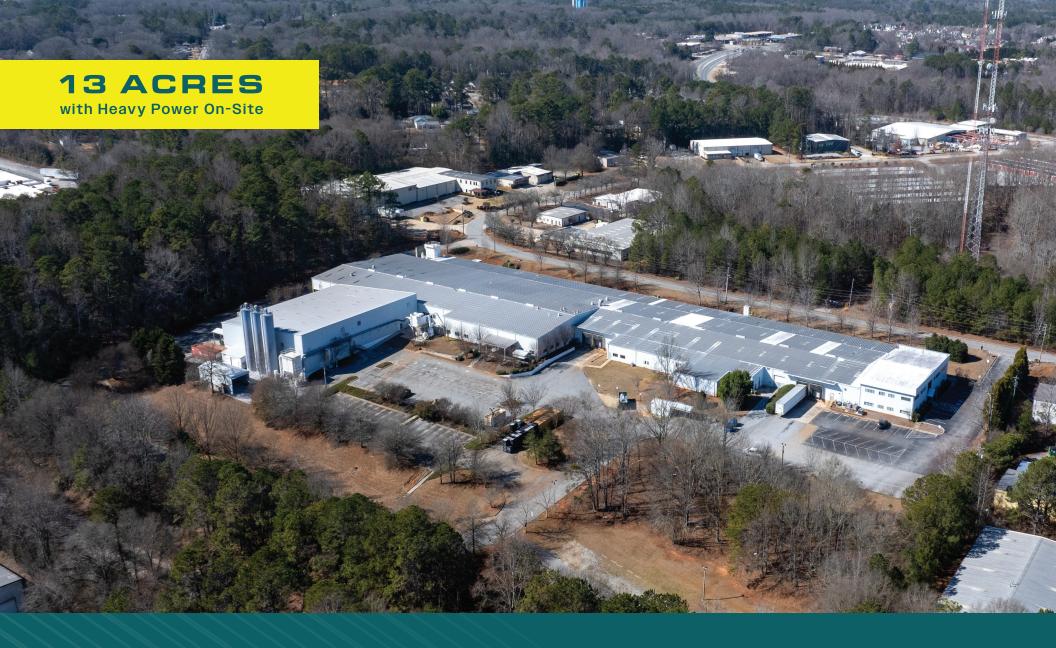

# 83 HILLWOOD CIRCLE

**NEWNAN, GEORGIA 30263** 

## BUILDING SPECIFICATIONS

| Total Size            | 147,464 sf                                                                                           |
|-----------------------|------------------------------------------------------------------------------------------------------|
| Warehouse             | 123,784 sf                                                                                           |
| Office                | 23,680 sf (2 - story)                                                                                |
| Clear Height          | 19.5' - 26'                                                                                          |
| Column Spacing        | 24' x 48'                                                                                            |
| Warehouse<br>Lighting | LED (on motion sensors)                                                                              |
| Power                 | 5,200 Amp / 480 Volt (4400 kVA)                                                                      |
| Fire Protection       | Fully Sprinklered                                                                                    |
| Construction Age      | 1985 - 2004                                                                                          |
| Roof                  | Metal                                                                                                |
| Dock-Highs            | 6 (with pit levelers)                                                                                |
| Drive-Ins             | 3 (2 oversized grade level, 1 ramp)                                                                  |
| Site                  | 13.22 Acres                                                                                          |
| Access                | Separate car & truck entrances with loop road                                                        |
| Auto Parking          | 133                                                                                                  |
| Other Attributes      | Partially HVAC warehouse and HVLS fans/<br>Existing racking negotiable. Potential outside<br>storage |