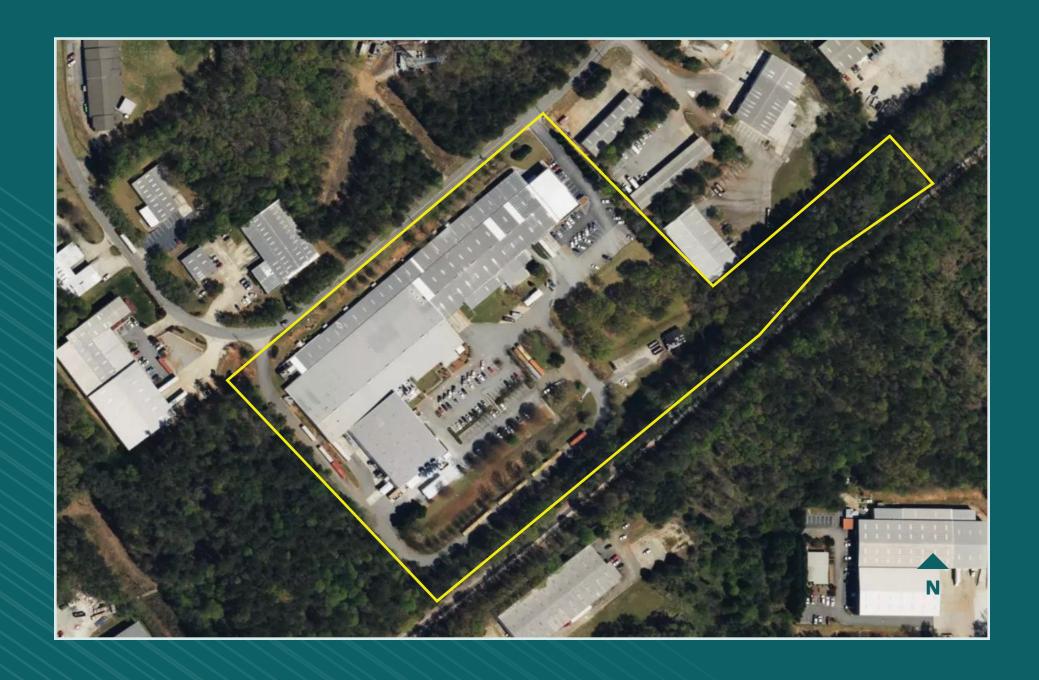

| 6 (with pit levelers)                                                                                |
| Drive-Ins             | 3 (2 oversized grade level, 1 ramp)                                                                  |
| Site                  | 13.22 Acres                                                                                          |
| Access                | Separate car & truck entrances with loop road                                                        |
| Auto Parking          | 133                                                                                                  |
| Other Attributes      | Partially HVAC warehouse and HVLS fans/<br>Existing racking negotiable. Potential outside<br>storage |









### **FLOOR PLAN**



# SITE PLAN



#### **INTERSTATE**

| I-85                                       | 1.5 Miles |
|--------------------------------------------|-----------|
| I-285                                      | 23 Miles  |
| INTERMODAL                                 |           |
| CSX (Fairburn)                             | 15 Miles  |
| AIR                                        |           |
| Hartsfield Jackson<br>Atlanta In'l Airport | 28 Miles  |

#### **PORT CITIES**

| Savannah, GA   | 269 Miles |
|----------------|-----------|
| Charleston, SC | 330 Miles |
| Brusnwick, GA  | 329 Miles |
| Mobile, AL     | 296 Miles |



## STRATEGIC LOCATION

94K

Predicted population increase from 2024 (2,784,586) to 2029 (2,878,538)

1.5M

Daytime workers in 2024 (1.541,992)

Source: CBRE



# 83 HILLWOOD CIRCLE