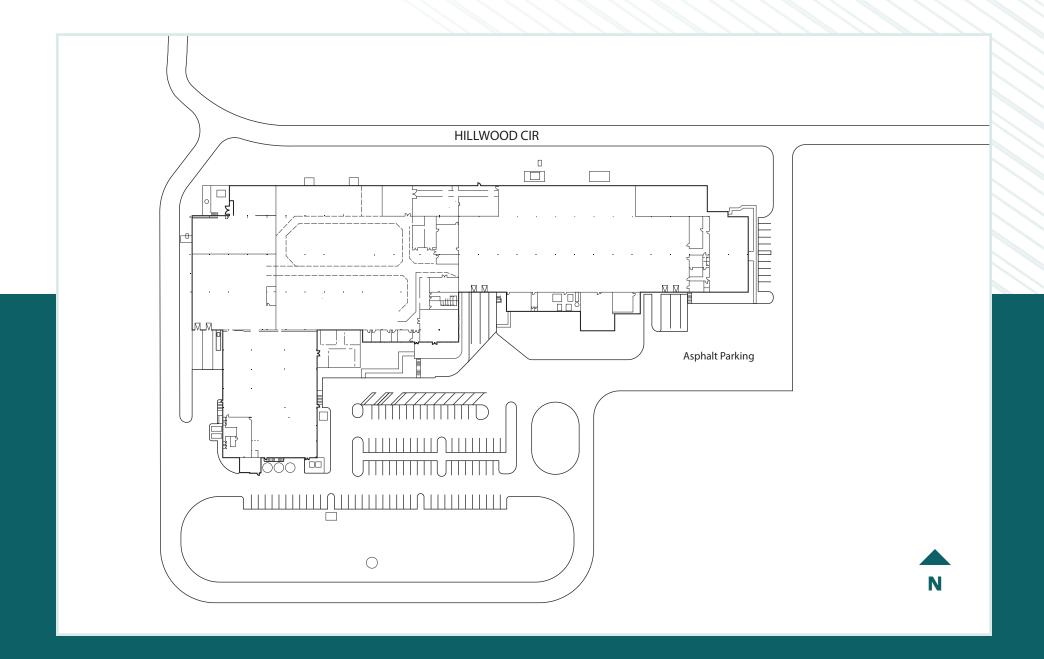

### **FLOOR PLAN**

## BUILDING SPECIFICATIONS

| Total Size            | 147,464 sf                                                                                           |
|-----------------------|------------------------------------------------------------------------------------------------------|
| Warehouse             | 123,784 sf                                                                                           |
| Office                | 23,680 sf (2 - story)                                                                                |
| Clear Height          | 19.5' - 26'                                                                                          |
| Column Spacing        | 24' x 48'                                                                                            |
| Warehouse<br>Lighting | LED (on motion sensors)                                                                              |
| Power                 | 5,200 Amp / 480 Volt (4400 kVA)                                                                      |
| Fire Protection       | Fully Sprinklered                                                                                    |
| Construction Age      | 1985 - 2004                                                                                          |
| Roof                  | Metal                                                                                                |
| Dock-Highs            | 6 (with pit levelers)                                                                                |
| Drive-Ins             | 3 (2 oversized grade level, 1 ramp)                                                                  |
| Site                  | 13.22 Acres                                                                                          |
| Access                | Separate car & truck entrances with loop road                                                        |
| Auto Parking          | 133                                                                                                  |
| Other Attributes      | Partially HVAC warehouse and HVLS fans/<br>Existing racking negotiable. Potential outside<br>storage |