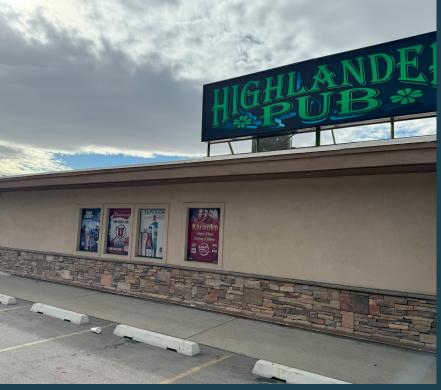

## **PROPERTY DETAILS**

6194 S HIGHLAND DRIVE, SALT LAKE CITY, UT 84121

- Real Estate and Business For Sale with value add potential
- 4,835 SF Highlander Pub Building with additional restaurant space available for lease
- 960 SF duplex located on west side of property included in the sale
- Situated on .515 acres
- Offered at \$3,250,000
- Located at high profile intersection