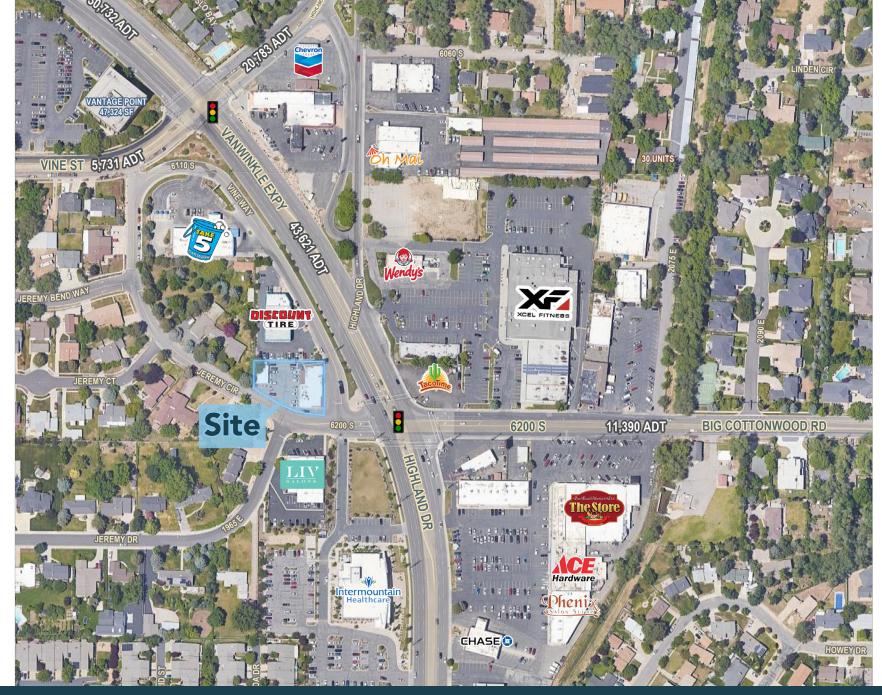

## **PROPERTY DETAILS**

6194 S HIGHLAND DRIVE, SALT LAKE CITY, UT 84121

- Real Estate and Business For Sale with value add potential
- 4,835 SF Highlander Pub Building with additional restaurant space available for lease
- 960 SF duplex located on west side of property included in the sale
- Situated on .515 acres
- Offered at \$3,250,000
- Located at high profile intersection