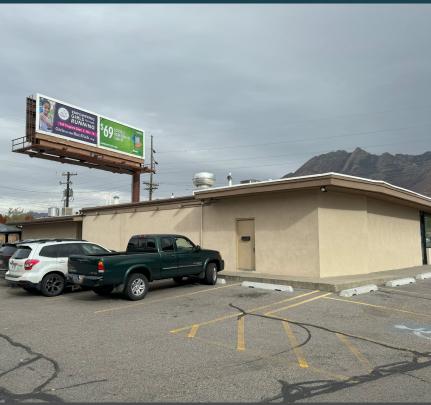

## **PROPERTY DETAILS**

6194 S HIGHLAND DRIVE, SALT LAKE CITY, UT 84121

- Real Estate and Business For Sale with value add potential
- 4,835 SF Highlander Pub Building with additional restaurant space available for lease
- 960 SF duplex located on west side of property included in the sale
- Situated on .515 acres
- Offered at \$3,250,000
- Located at high profile intersection