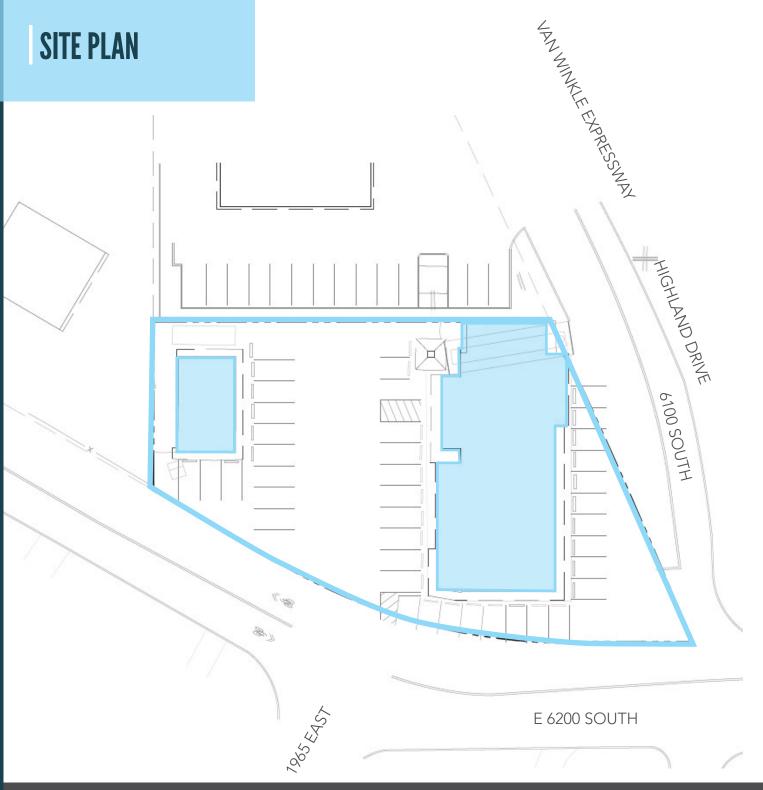

## **PROPERTY DETAILS**

6194 S HIGHLAND DRIVE, SALT LAKE CITY, UT 84121

- Real Estate and Business For Sale with value add potential
- 4,835 SF Highlander Pub Building with additional restaurant space available for lease
- 960 SF duplex located on west side of property included in the sale
- Situated on .515 acres
- Offered at \$3,250,000
- Located at high profile intersection