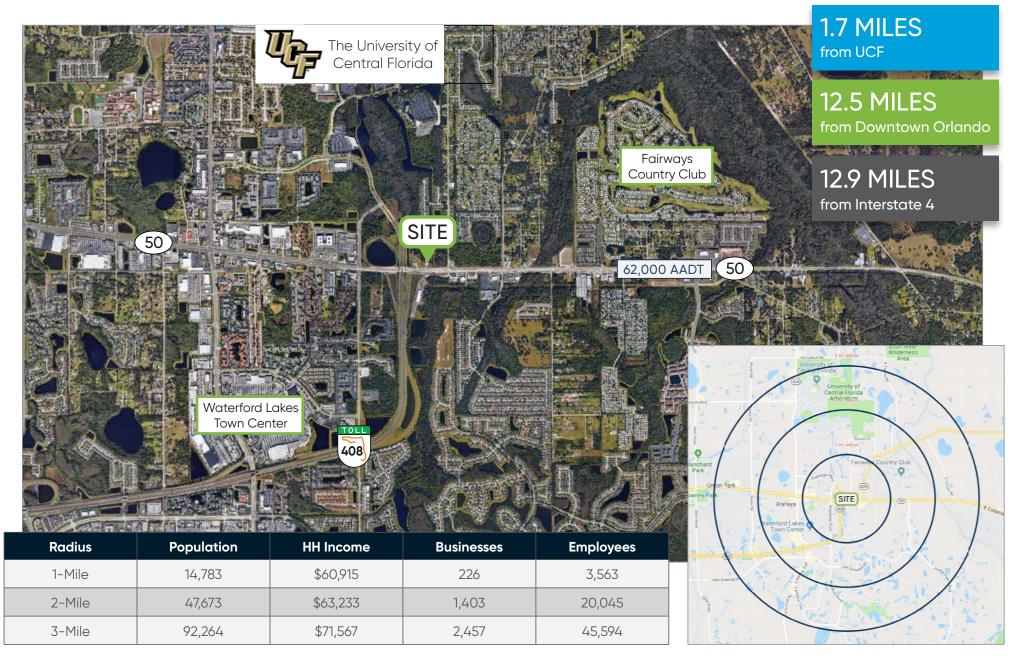

# **Location Aerial & Demographics**

### **Highlights**

- Future Land Use: 10 du/ac (Low-Medium Density Residential)
- Direct access to East Colonial Drive and quick access to the 408 East-West Expressway
- Road improvements are planned east along Highway 50
- Just 1.7 miles from the University of Central Florida campus consisting of over 68,000 students
- 169' of linear frontage on East Colonial Drive
- Potential Use: Student Housing/Multifamily
- 62,000 AADT on East Colonial Drive