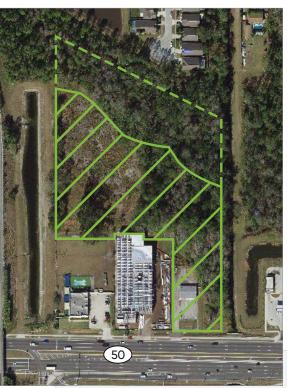

# For Sale

+ Sale Price: Negotiable

**+ Land Size:** 8.17 Gross Acres

5.33 Developable

**+ Zoning:** R-2 & C-1

### **Highlights**

- Future Land Use: 10 du/ac (Low-Medium Density Residential)
- Direct access to East Colonial Drive and quick access to the 408 East-West Expressway
- Road improvements are planned east along Highway 50
- Just 1.7 miles from the University of Central Florida campus consisting of over 68,000 students
- 169' of linear frontage on East Colonial Drive
- Potential Use: Student Housing/Multifamily
- 62,000 AADT on East Colonial Drive