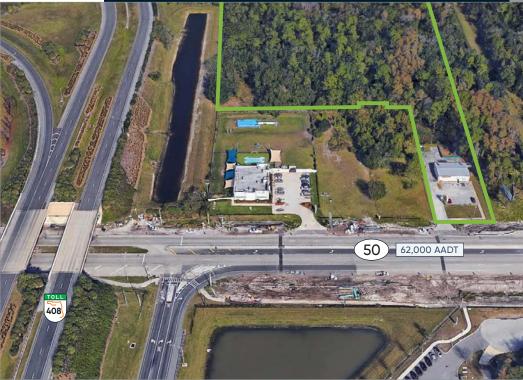

### **Highlights**

- Future Land Use: 10 du/ac (Low-Medium Density Residential)
- Direct access to East Colonial Drive and quick access to the 408 East-West Expressway
- Road improvements are planned east along Highway 50
- Just 1.7 miles from the University of Central Florida campus consisting of over 68,000 students
- 169' of linear frontage on East Colonial Drive
- Potential Use: Student Housing/Multifamily
- 62,000 AADT on East Colonial Drive