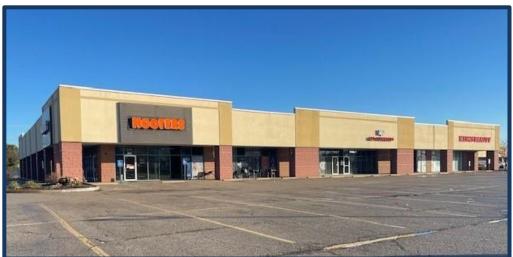

### . 1,500 SF- 4,857 SF Suites Available for Lease

- New Ownership
- Join other popular businesses such as Hooters, Kings Beauty Supply, Sherwin-Williams, Taqueria Restaurant...
- Building Signage Available
- Zoning PB, Planned Business (City of Fairview Heights)
- Ample Parking: 5.75; 1,000 Convenient parking spaces for customers and employees.
- Easy access located off I-64 & Hwy 159
- Lease Rate: \$11.00 PSF plus NNN estimated @ \$5.69 PSF
- Tenant Improvements are negotiable
- Contact our office at 618-202-4500 to schedule a tour.

### 301-337 Market Place Fairview Heights, IL

| <u>SUITE</u> | TENANT                       |
|--------------|------------------------------|
| 341          | Taqueria Olvera              |
| 337          | Lucy's Place                 |
| 335          | Hammer and Stain             |
| 329-333      | Sherwin- Williams Automotive |
| 325          | Vacant (1,800 SF)            |
| 321          | Vacant (1,500 SF)            |
| 317          | Mister's Barber & Beauty     |
| 313          | Vacant (1,800 SF)            |
| 309          | Kings Beauty                 |
| 305          | K & D Countertops            |
| 301          | Hooters                      |
| 58           | Vacant (4,857 SF)            |
|              |                              |