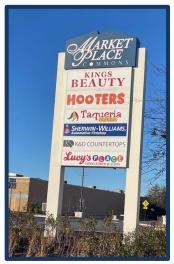

### . 1,500 SF- 4,857 SF Suites Available for Lease

- New Ownership
- Join other popular businesses such as Hooters, Kings Beauty Supply, Sherwin-Williams, Taqueria Restaurant...
- Building Signage Available
- Zoning PB, Planned Business (City of Fairview Heights)
- Ample Parking: 5.75; 1,000 Convenient parking spaces for customers and employees.
- Easy access located off I-64 & Hwy 159
- Lease Rate: \$11.00 PSF plus NNN estimated @ \$5.69 PSF
- Tenant Improvements are negotiable
- Contact our office at 618-202-4500 to schedule a tour.

### 301-337 Market Place Fairview Heights, IL

| <u>SUITE</u> | TENANT                       |
|--------------|------------------------------|
| 341          | Taqueria Olvera              |
| 337          | Lucy's Place                 |
| 335          | Hammer and Stain             |
| 329-333      | Sherwin- Williams Automotive |
| 325          | Vacant (1,800 SF)            |
| 321          | Vacant (1,500 SF)            |
| 317          | Mister's Barber & Beauty     |
| 313          | Vacant (1,800 SF)            |
| 309          | Kings Beauty                 |
| 305          | K & D Countertops            |
| 301          | Hooters                      |
| 58           | Vacant (4,857 SF)            |
|              |                              |