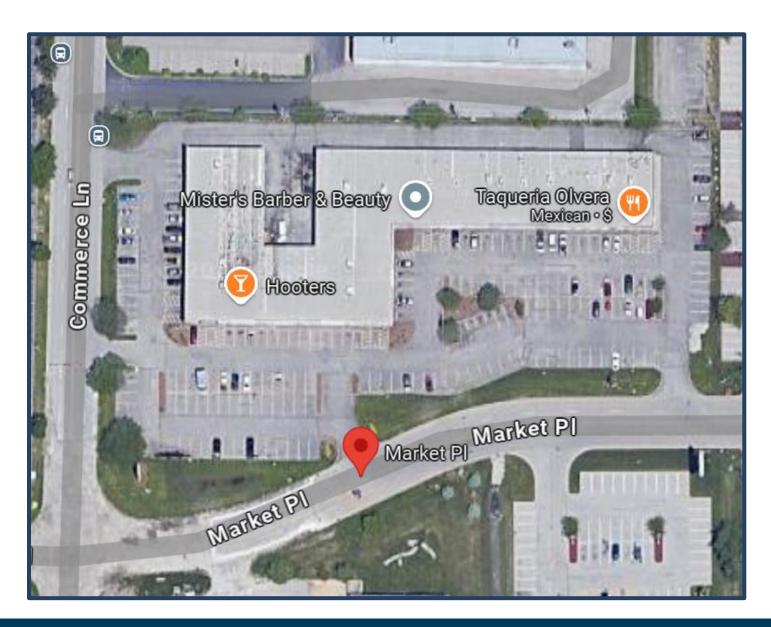

### **Retail Property Listing**

Location: 301-337 Market Place, Fairview Heights, IL 62208

Listing Agency: Kunkel Commercial Group