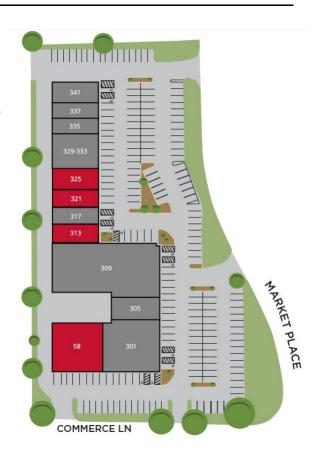

### 301-337 Market Place Fairview Heights, IL

| <u>SUITE</u> | TENANT                       |
|--------------|------------------------------|
| 341          | Taqueria Olvera              |
| 337          | Lucy's Place                 |
| 335          | Hammer and Stain             |
| 329-333      | Sherwin- Williams Automotive |
| 325          | Vacant (1,800 SF)            |
| 321          | Vacant (1,500 SF)            |
| 317          | Mister's Barber & Beauty     |
| 313          | Vacant (1,800 SF)            |
| 309          | Kings Beauty                 |
| 305          | K & D Countertops            |
| 301          | Hooters                      |
| 58           | Vacant (4,857 SF)            |
|              |                              |