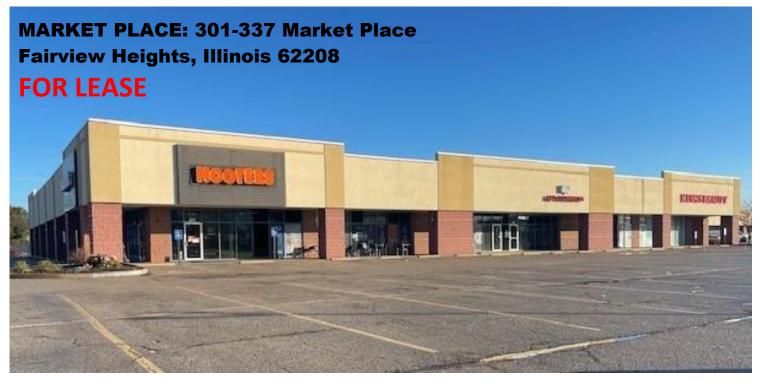

#### **GROW YOUR BUSINESS AT THIS IDEAL LOCATION!**

### . 1,500 SF- 4,857 SF Suites Available for Lease

- New Ownership
- Join other popular businesses such as Hooters, Kings Beauty Supply, Sherwin-Williams, Taqueria Restaurant...
- Building Signage Available
- Zoning PB, Planned Business (City of Fairview Heights)
- Ample Parking: 5.75; 1,000 Convenient parking spaces for customers and employees.
- Easy access located off I-64 & Hwy 159
- Lease Rate: \$11.00 PSF plus NNN estimated @ \$5.69 PSF
- Tenant Improvements are negotiable
- Contact our office at 618-202-4500 to schedule a tour.

### **Retail Property Listing**

Location: 301-337 Market Place, Fairview Heights, IL 62208

Listing Agency: Kunkel Commercial Group