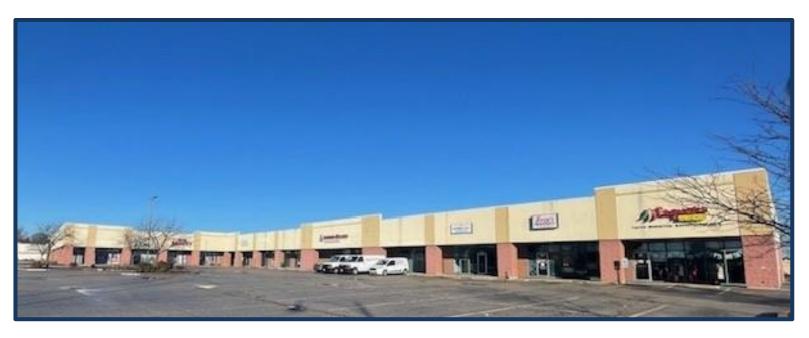

#### **GROW YOUR BUSINESS AT THIS IDEAL LOCATION!**

### . 1,500 SF- 4,857 SF Suites Available for Lease

- New Ownership
- Join other popular businesses such as Hooters, Kings Beauty Supply, Sherwin-Williams, Taqueria Restaurant...
- Building Signage Available
- Zoning PB, Planned Business (City of Fairview Heights)
- Ample Parking: 5.75; 1,000 Convenient parking spaces for customers and employees.
- Easy access located off I-64 & Hwy 159
- Lease Rate: \$11.00 PSF plus NNN estimated @ \$5.69 PSF
- Tenant Improvements are negotiable
- Contact our office at 618-202-4500 to schedule a tour.

### 301-337 Market Place Fairview Heights, IL

| <u>SUITE</u> | TENANT                       |
|--------------|------------------------------|
| 341          | Taqueria Olvera              |
| 337          | Lucy's Place                 |
| 335          | Hammer and Stain             |
| 329-333      | Sherwin- Williams Automotive |
| 325          | Vacant (1,800 SF)            |
| 321          | Vacant (1,500 SF)            |
| 317          | Mister's Barber & Beauty     |
| 313          | Vacant (1,800 SF)            |
| 309          | Kings Beauty                 |
| 305          | K & D Countertops            |
| 301          | Hooters                      |
| 58           | Vacant (4,857 SF)            |
|              |                              |