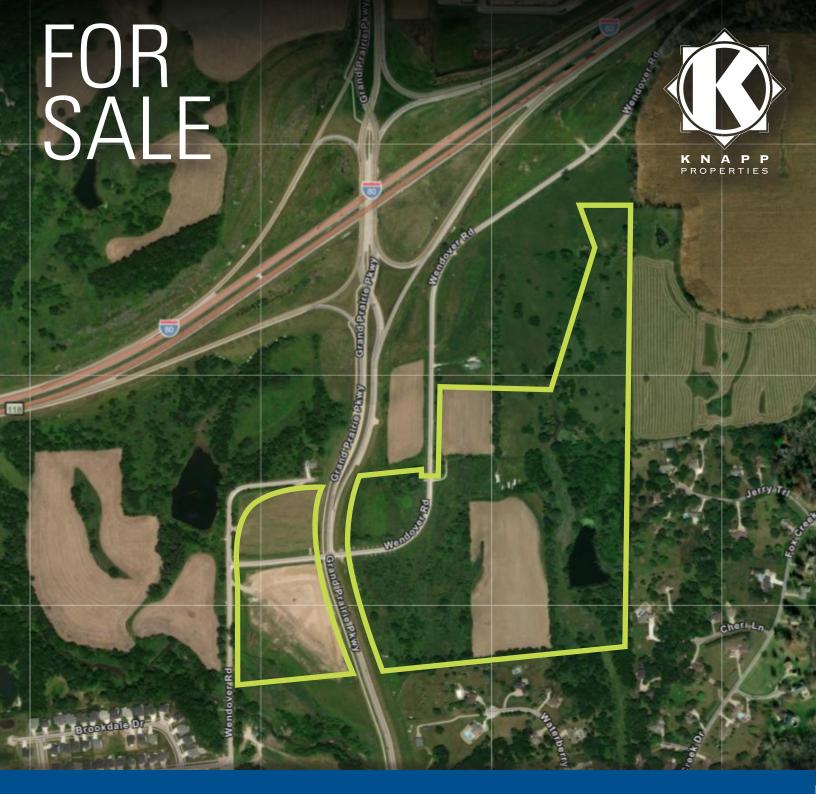

## REBEL RIDGE ESTATES

West Des Moines, Iowa 50266 South of I-80 & East/West of Grand Prairie Parkway @ Wendover Road

Development Land For Sale 98.68 Acres

ANGIETESSAU, CCIM, SIOR 515.707.6889

angiet@knapplc.com Licensed in IA

#### **REBEL RIDGE ESTATES** FOR SALE

#### **Development Land**

98.68 Acres Call for Pricing Available: Now

- Prime mixed use development ground
- Highly visible with frontage & full direct access to I-80, Grand Prairie Parkway and future EP True Parkway connection to Jordan Creek Parkway
- Situated just south of Kettlestone and Waukee's new 40-acre entertainment district, KeeTown Loop.