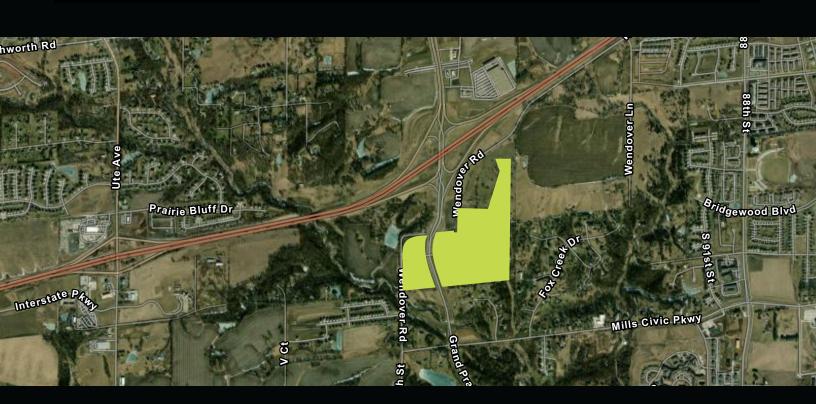

## REBEL RIDGE ESTATES

West Des Moines, Iowa 50266 South of I-80 & East/West of Grand Prairie Parkway @ Wendover Road

Development Land For Sale 98.68 Acres

ANGIETESSAU, CCIM, SIOR 515.707.6889

angiet@knapplc.com Licensed in IA

#### **Development Land**

98.68 Acres Call for Pricing Available: Now

- Prime mixed use development ground
- Highly visible with frontage & full direct access to I-80, Grand Prairie Parkway and future EP True Parkway connection to Jordan Creek Parkway
- Situated just south of Kettlestone and Waukee's new 40-acre entertainment district, KeeTown Loop.