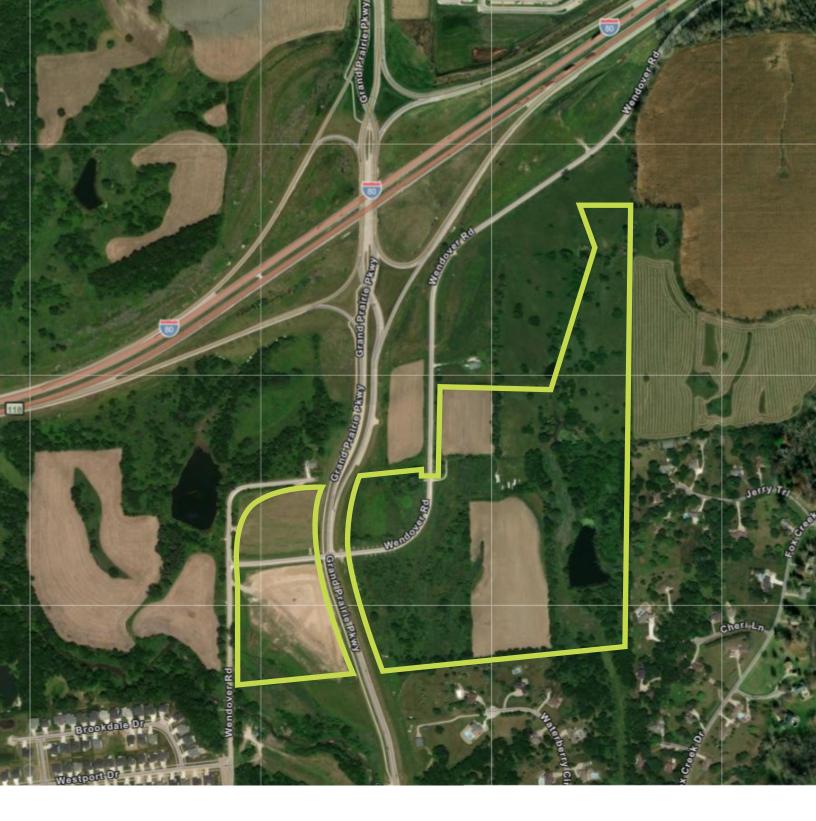

## REBEL RIDGE ESTATES

West Des Moines, Iowa 50266 South of I-80 & East/West of Grand Prairie Parkway @ Wendover Road

Development Land For Sale 98.68 Acres

ANGIETESSAU, CCIM, SIOR 515.707.6889

angiet@knapplc.com Licensed in IA

#### **REBEL RIDGE ESTATES** FOR SALE

#### **Development Land**

98.68 Acres Call for Pricing Available: Now

- Prime mixed use development ground
- Highly visible with frontage & full direct access to I-80, Grand Prairie Parkway and future EP True Parkway connection to Jordan Creek Parkway
- Situated just south of Kettlestone and Waukee's new 40-acre entertainment district, KeeTown Loop.