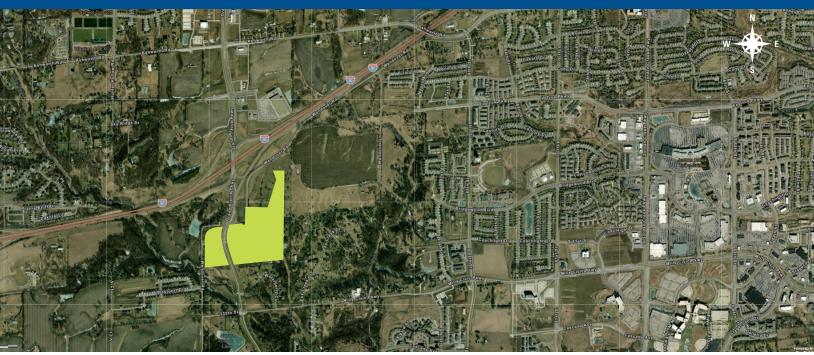

## REBEL RIDGE ESTATES

West Des Moines, Iowa 50266 South of I-80 & East/West of Grand Prairie Parkway @ Wendover Road

Development Land For Sale 98.68 Acres

ANGIETESSAU, CCIM, SIOR 515.707.6889

angiet@knapplc.com Licensed in IA

#### **Development Land**

98.68 Acres Call for Pricing Available: Now

- Prime mixed use development ground
- Highly visible with frontage & full direct access to I-80, Grand Prairie Parkway and future EP True Parkway connection to Jordan Creek Parkway
- Situated just south of Kettlestone and Waukee's new 40-acre entertainment district, KeeTown Loop.