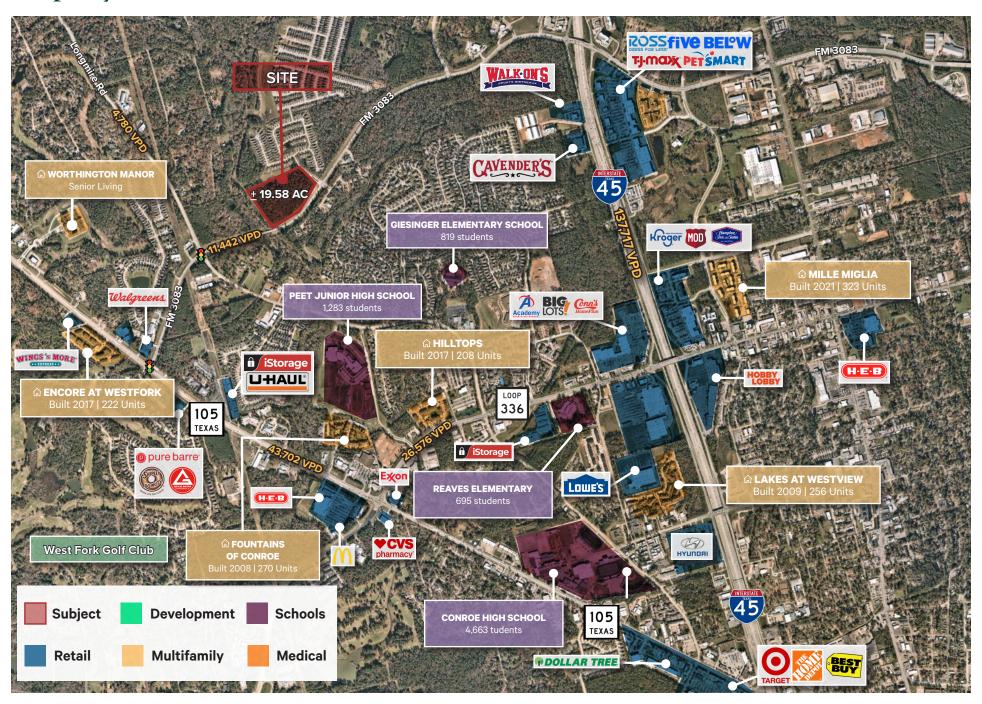

#### **Surrounding Area**

- Surrounded by new master planned communities
- Surrounded by new development
- Located in the fast growing trade area of Conroe

## **Property Aerial**