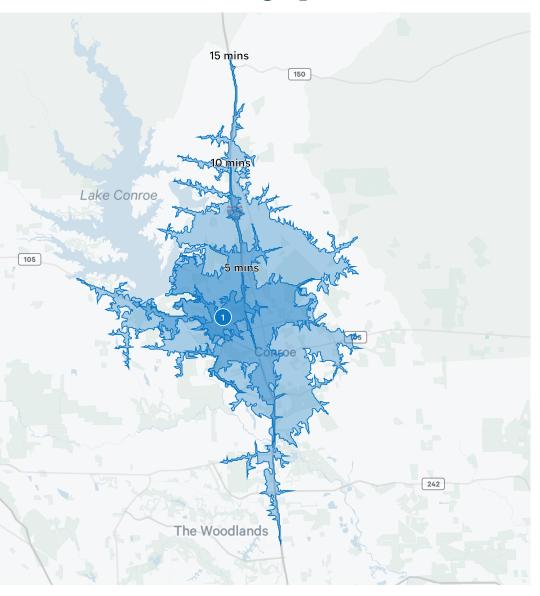

## Commute & Demographics

| Drive Times   | Minutes |
|---------------|---------|
| Conroe        | 8       |
| The Woodlands | 18      |
| Houston       | 25      |