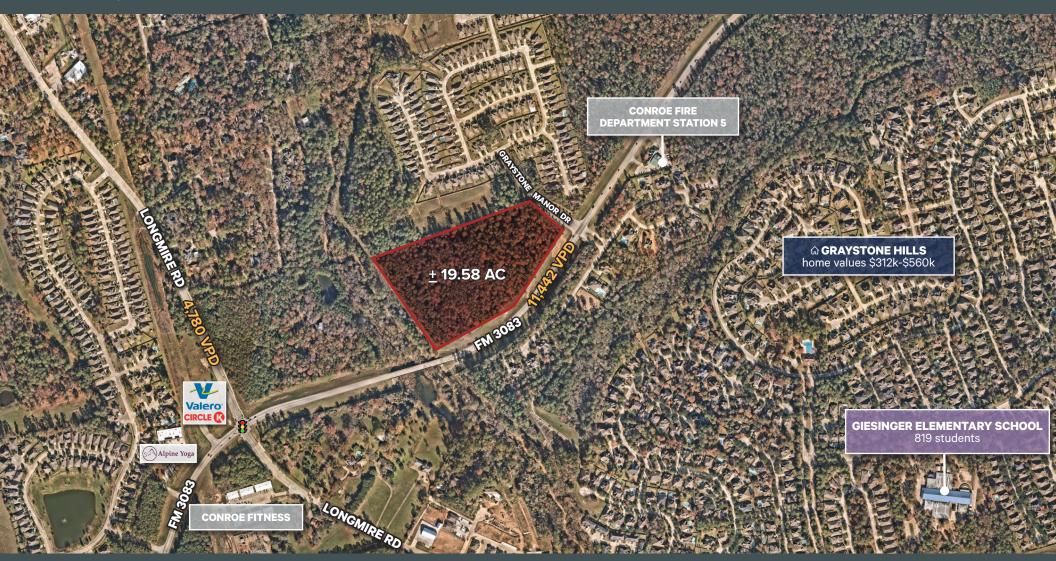

#### Location

• SWC Graystone Manor/FM 3083 Conroe, TX 77304

#### **Property Information**

- <u>+</u> 19.58 acres
- 12 unit per acre max density for residential
- Montgomery County MUD 107
- Total tax rate \$2.8678 (2022)
- Small portion in floodplain
- On-site detention required
- Conroe ISD (Cryar Intermediate, Peet Junior High, Conroe High School)

#### **Price**

Call Broker for Pricing

| Traffic Counts | Vehicles Per Day |  |  |
|----------------|------------------|--|--|
| FM 3083        | 11,442           |  |  |
| Longmire Rd    | 4,780            |  |  |
| SH 105         | 43,702           |  |  |
| I-45           | 137,717          |  |  |