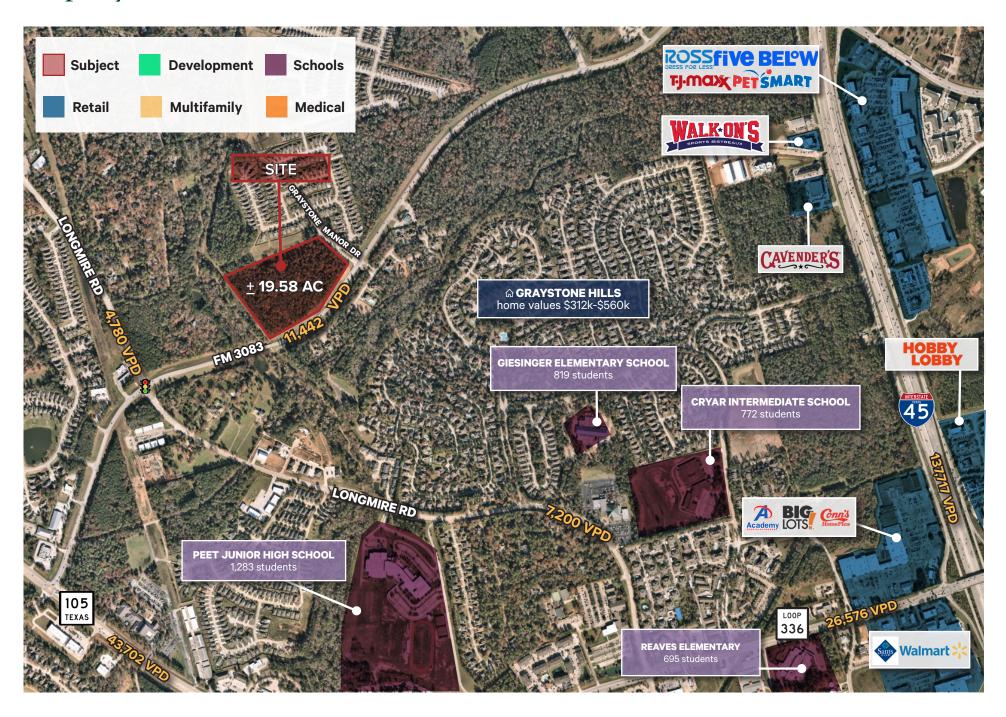

#### **Property Information**

- <u>+</u> 19.58 acres
- 12 unit per acre max density for residential
- Montgomery County MUD 107
- Total tax rate \$2.8678 (2022)
- Small portion in floodplain
- On-site detention required
- Conroe ISD (Cryar Intermediate, Peet Junior High, Conroe High School)

#### **Surrounding Area**

- Surrounded by new master planned communities
- Surrounded by new development
- Located in the fast growing trade area of Conroe

## 2023 Demographics

| Population Summary       | 1-Miles   | 3-Miles   | 5-Miles   |
|--------------------------|-----------|-----------|-----------|
| Population               | 6,279     | 39,617    | 88,642    |
| Median Age               | 37.7      | 38.7      | 36.8      |
| Average Household Income | \$120,547 | \$100,779 | \$102,989 |
| Average Home Value       | \$402,139 | \$33,726  | \$324,259 |
| College Degree or Higher | 52.9%     | 39.2%     | 34.5%     |