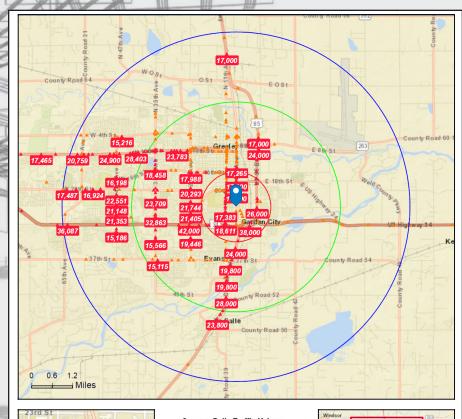

## \$2,600.00 Gross Lease

Average Daily Traffic Volume

Up to 6,000 vehicles per day

6,001 - 15,000

▲ 6,001 - 15,000 ▲ 15,001 - 30,000

▲ 30,001 - 50,000 ▲ 50,001 - 100,000

▲More than 100,000 per day