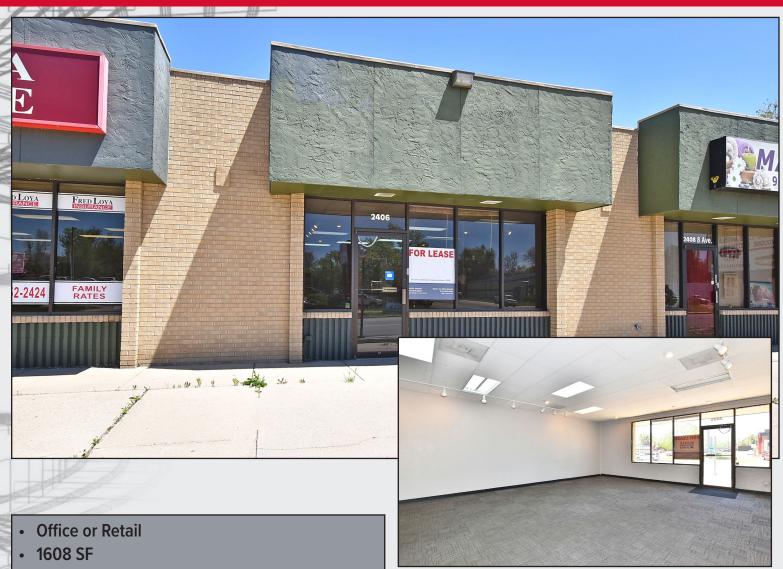

# FOR LEASE 2406 8TH AVENUE GREELEY CO 80631

## \$2,600.00 Gross Lease

- One ADA Bathroom shared parking on the northside of building
- Surrounded by fast food restaurants like McDonalds and Subway
- over 17,000 VPD
- Street side Signage

Great location with visibility along the 8th Ave. corridor close to UNC, HWY 34 and 85.