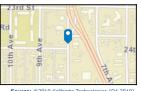

## \$2,600.00 Gross Lease

Average Daily Traffic Volume

Up to 6,000 vehicles per day

6,001 - 15,000

▲ 6,001 - 15,000 ▲ 15,001 - 30,000

▲ 30,001 - 50,000 ▲ 50,001 - 100,000

▲More than 100,000 per day