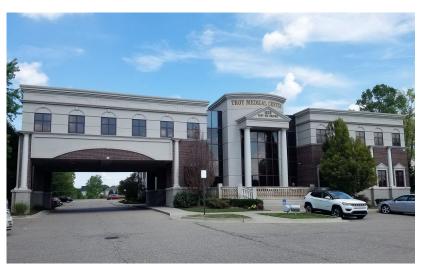

## **TROY MEDICAL CENTER**

- Troy's Premier Medical Office Building with highly upgraded medical suites (36,000 RSF total)
- Exceptional location along the Big Beaver boulevard with excellent traffic flow of 64,560 vehicles per day (near the I-75 exchange)
- Build to suit medical suites up to 13,100 RSF
- Canopy at entryway to protect visitors from inclement weather
- Over 200 parking spaces along three sides
- Prepped for Generator (power in place)
- Pharmacy in the building for the convenience of patients
- Raw space of 13,100 RSF on the lower level with high ceilings and windows on two sides- ideal for a surgery center.
- Fine dining and World-Class shopping nearby