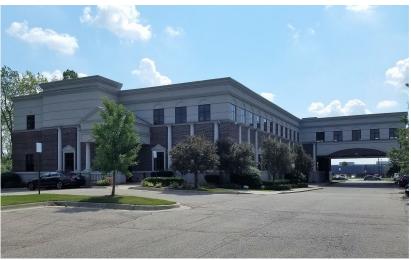

## **TROY MEDICAL CENTER**

- Troy's Premier Medical Office Building with highly upgraded medical suites (36,000 RSF total)
- Exceptional location along the Big Beaver boulevard with excellent traffic flow of 64,560 vehicles per day (near the I-75 exchange)
- Build to suit medical suites up to 13,100 RSF
- Canopy at entryway to protect visitors from inclement weather
- Over 200 parking spaces along three sides
- Prepped for Generator (power in place)
- Pharmacy in the building for the convenience of patients
- Raw space of 13,100 RSF on the lower level with high ceilings and windows on two sides- ideal for a surgery center.
- Fine dining and World-Class shopping nearby