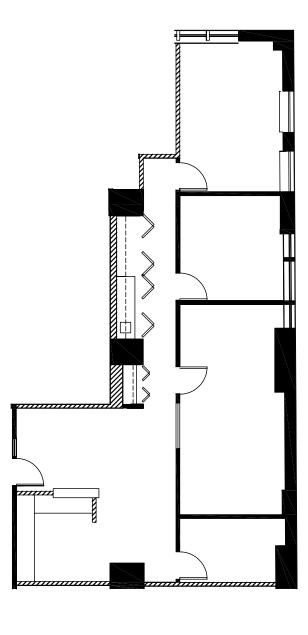

# PROPERTY DESCRIPTION

Property Type: Office Building Size: 228,821 sf

Year Built: 1927

Rental Rate; \$27 - \$31 SF / Year

Stories: 24

#### **JOE STORIZ**

Senior Managing Director 312.994.5656 | jstoriz@marcrealty.com







## **AREA MAP**

Central to cultural activities such as Art Institute of Chicago, Cultural Center, shopping and the Theater District. Public transportation stops in front of the doors. Numerous parking areas surround the building.

#### **JOE STORIZ**

Senior Managing Director 312.994.5656 | jstoriz@marcrealty.com









813 RSF





Senior Managing Director 312.994.5656 | jstoriz@marcrealty.com











1538 RSF





Senior Managing Director 312.994.5656 | jstoriz@marcrealty.com









1,665 RSF



Senior Managing Director 312.994.5656 | jstoriz@marcrealty.com









510 RSF



Senior Managing Director 312.994.5656 | jstoriz@marcrealty.com









3,385 RSF



## **JOE STORIZ**

Senior Managing Director 312.994.5656 | jstoriz@marcrealty.com











1,372 RSF





Senior Managing Director 312.994.5656 | jstoriz@marcrealty.com









865 RSF



Senior Managing Director 312.994.5656 | jstoriz@marcrealty.com 55 E Jackson Blvd, Suite 500 Chicago, IL 60604



Exceptional Value Remarkable Locations









996 RSF



Senior Managing Director 312.994.5656 | jstoriz@marcrealty.com 55 E Jackson Blvd, Suite 500 Chicago, IL 60604



Exceptional Value Remarkable Locations







330 RSF





Senior Managing Director 312.994.5656 | jstoriz@marcrealty.com











1,241 RS