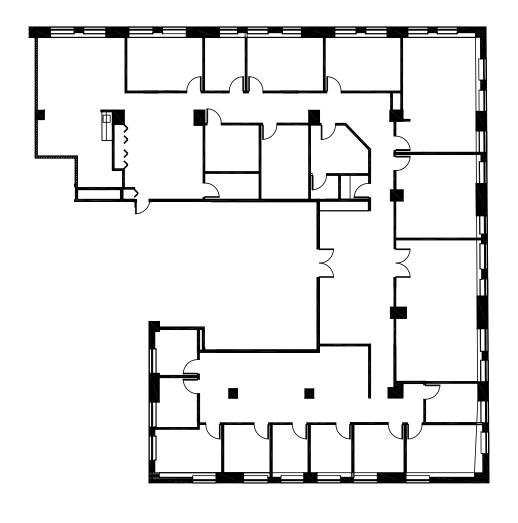

# PROPERTY DESCRIPTION

Property Type: Office Building Size: 228,821 sf

Year Built: 1927

Rental Rate; \$27 - \$31 SF / Year

Stories: 24