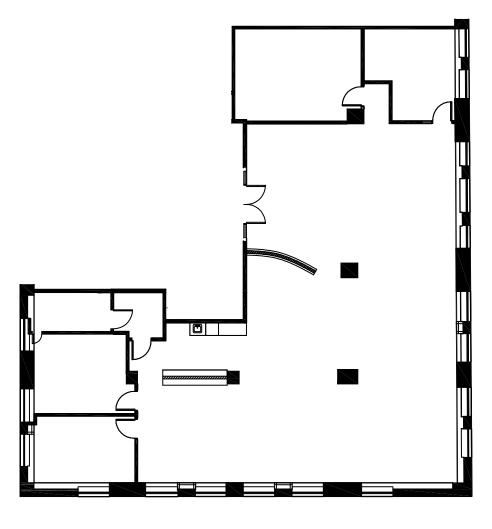

# PROPERTY DESCRIPTION

Property Type: Office Building Size: 228,821 sf

Year Built: 1927

Rental Rate; \$27 - \$31 SF / Year

Stories: 24