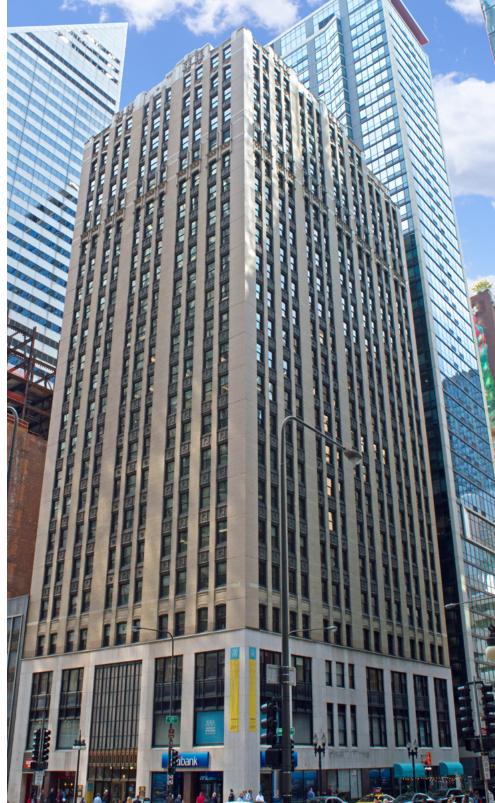

# PROPERTY DESCRIPTION

Property Type: Office Building Size: 228,821 sf

Year Built: 1927

Rental Rate; \$27 - \$31 SF / Year

Stories: 24