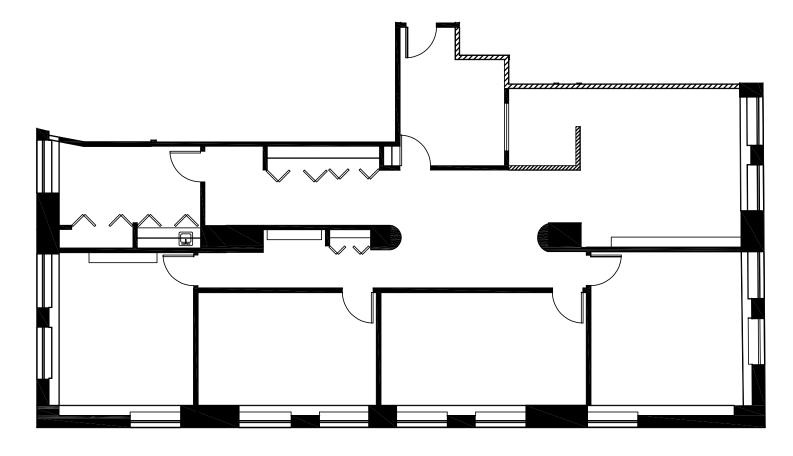

# PROPERTY DESCRIPTION

Property Type: Office Building Size: 228,821 sf

Year Built: 1927

Rental Rate; \$27 - \$31 SF / Year

Stories: 24