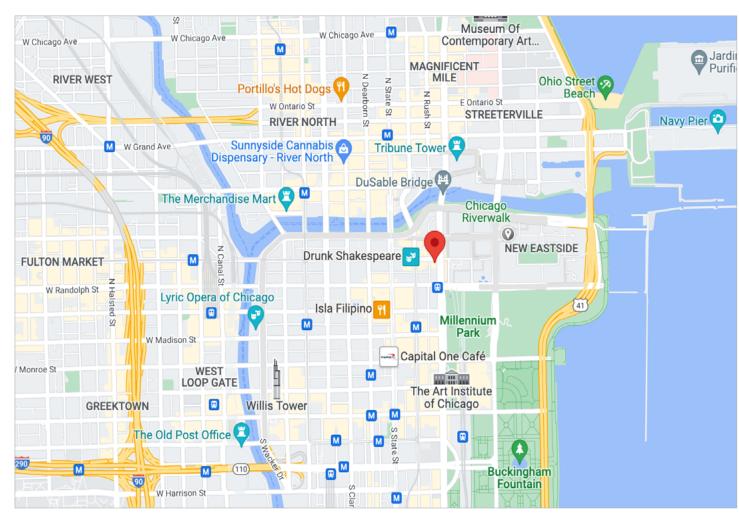

## **AREA MAP**

Central to cultural activities such as Art Institute of Chicago, Cultural Center, shopping and the Theater District. Public transportation stops in front of the doors. Numerous parking areas surround the building.