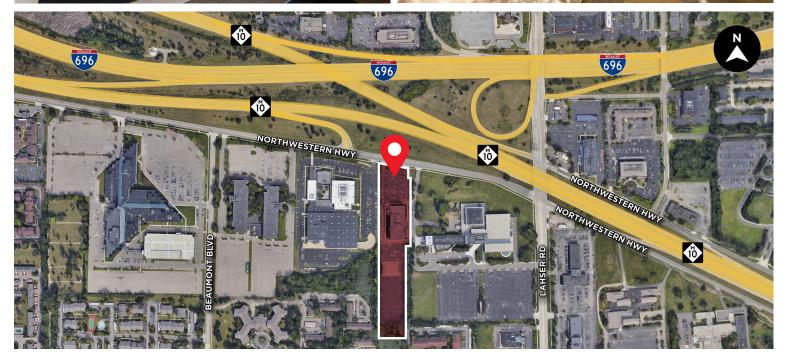

## **26711 NORTHWESTERN HWY** SOUTHFIELD, MI 48033

\$16.95 SF/yr

± 137,476 SF

± 6.49 AC

571 Spaces

## **PROPERTY HIGHLIGHTS**

- · 137,476 SF office/hi-tech building
- · Major interior and exterior renovations completed
- Full service café and sundry shop located on the 1st floor
- Brand new building conference facilities available at no charge to tenants
- · 46,000 SF contiguous space available two full floors
- Highly visible building façade signage available to larger users
- · Abundant surface parking available
- Easy access to I-696, US-10, Southfield Expressway & Telegraph Rd