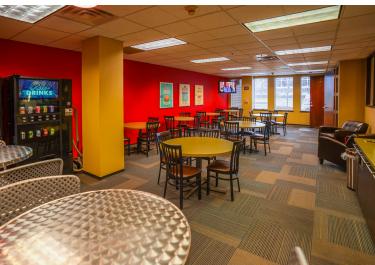

## **PROPERTY HIGHLIGHTS**

- · 137,476 SF office/hi-tech building
- · Major interior and exterior renovations completed
- Full service café and sundry shop located on the 1st floor
- Brand new building conference facilities available at no charge to tenants
- · 46,000 SF contiguous space available two full floors
- Highly visible building façade signage available to larger users
- · Abundant surface parking available
- Easy access to I-696, US-10, Southfield Expressway & Telegraph Rd